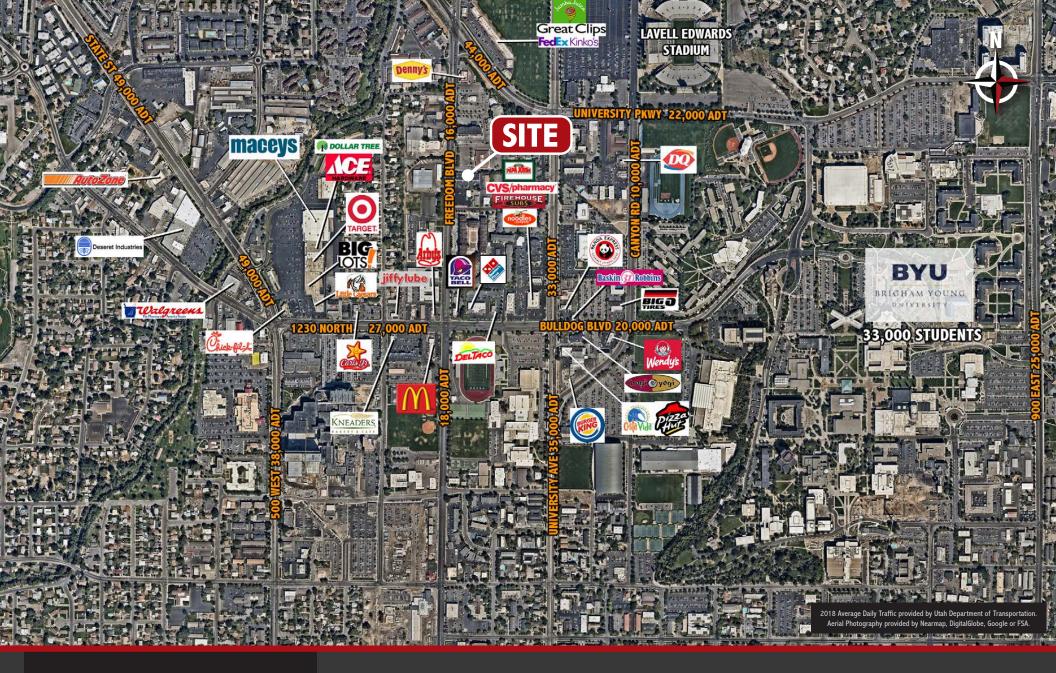

# FREEDOM BLVD RETAIL

1520 North Freedom Blvd Provo, Utah

## **▽ FEATURES**

□ Access from Freedom Blvd

☐ Close to BYU

¬ Pylon Signage