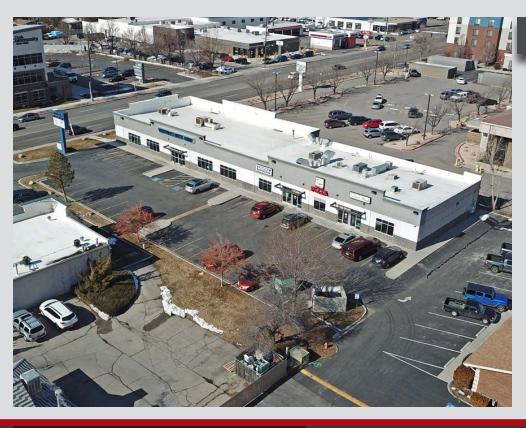

# FREEDOM BLVD RETAIL

1520 North Freedom Blvd Provo, Utah

### **SUMMARY**

✓ Size: 1,685 SF

✓ Lease Rate: \$16 PSF

✓ NNNs: \$3.75 PSF (est.)

✓ Availability: May 1, 2020

## **▽ FEATURES**

□ Access from Freedom Blvd

☐ Close to BYU

¬ Pylon Signage