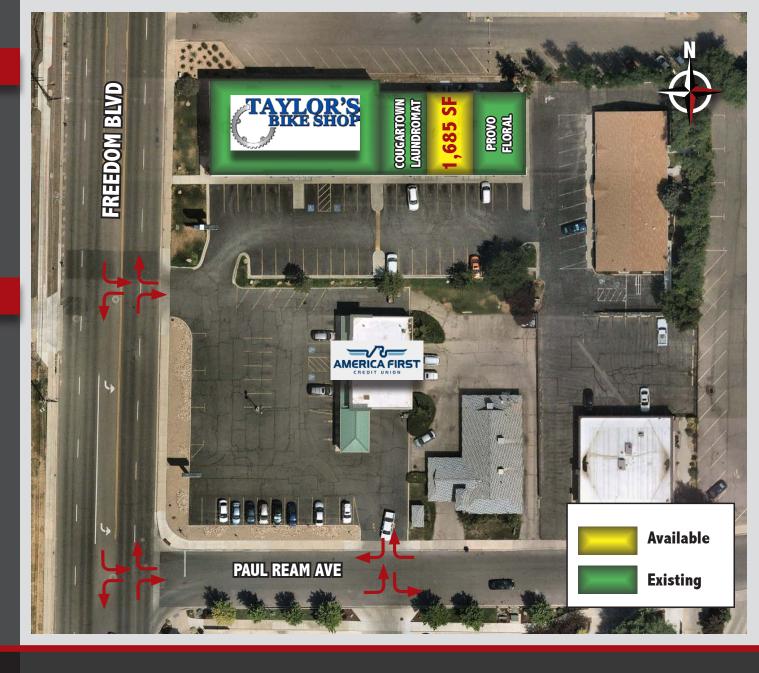

### **SUMMARY**

✓ Size: 1,685 SF

✓ Lease Rate: \$16 PSF

✓ NNNs: \$3.75 PSF (est.)

✓ Availability: May 1, 2020

## **▽ FEATURES**

□ Access from Freedom Blvd

☐ Close to BYU

¬ Pylon Signage