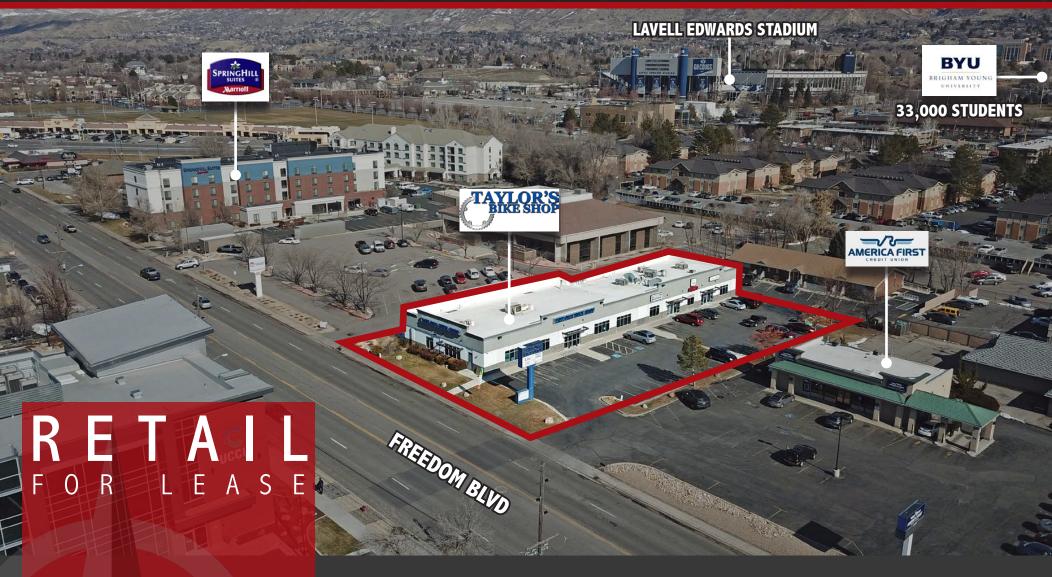

# FREEDOM BLVD RETAIL

1520 North Freedom Blvd Provo, Utah

### **SUMMARY**

✓ Size: 1,685 SF

✓ Lease Rate: \$16 PSF

✓ NNNs: \$3.75 PSF (est.)

✓ Availability: May 1, 2020

## **▽ FEATURES**

□ Access from Freedom Blvd

☐ Close to BYU

¬ Pylon Signage