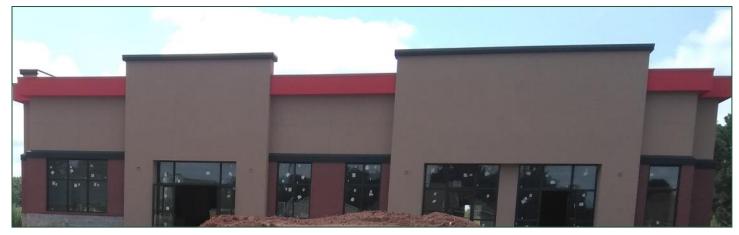

| uilding Size:   | 5,000 SF                                                                 |
|-----------------|--------------------------------------------------------------------------|
| Suites:         | Suite 100 - 2,500 SF LEASED                                              |
|                 | Suite 200 - 1,250 SF AVAILABLE                                           |
|                 | Suite 300 - 1,250 SF AVAILABLE                                           |
| Parking:        | Ample                                                                    |
| <b>Traffic:</b> | 18,100 vehicles per day Highway 96                                       |
|                 | 28,100 vehicles per day Houston Lake Road                                |
| Notes:          | New construction (2020). Maximum contiguous 2,500 SF, can be subdivided. |