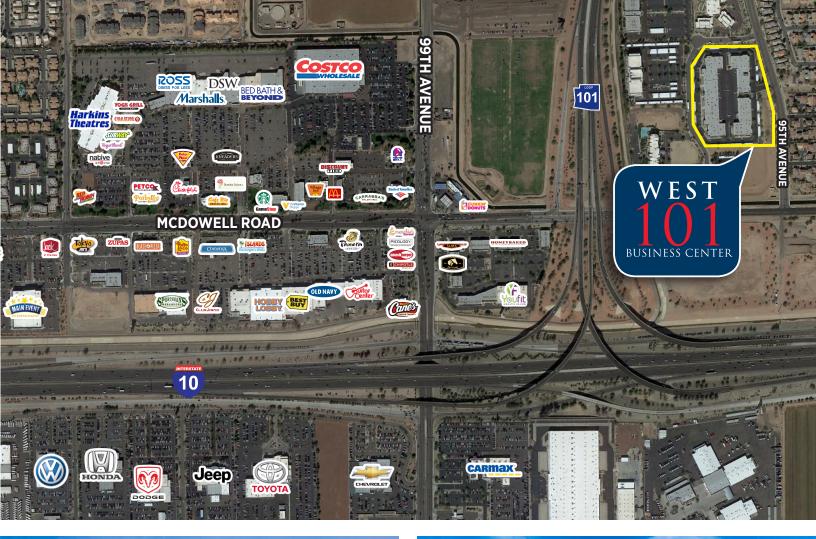

## The Location

Located at Loop 101 and I-10

Next to Courtyard Phoenix West

1/2 Mile from Banner Estrella Hospital

Proximity to 1 Million SF of Retail Amenities

Strong Residential and Commercial Growth Area