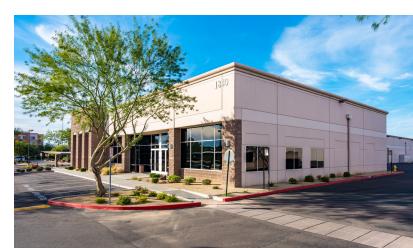

## WEST DUSINESS CENTER

1830, 1840 and 1850 N 95th Ave | Phoenix, AZ

## **Building Features**

Three Single Story Office Buildings, 118,853 SF

4/1,000 parking, Abundant Covered, Reserved

Built in 2006, Quality Brick Exterior

Building and Monument Signage

Exterior Suite Entrances