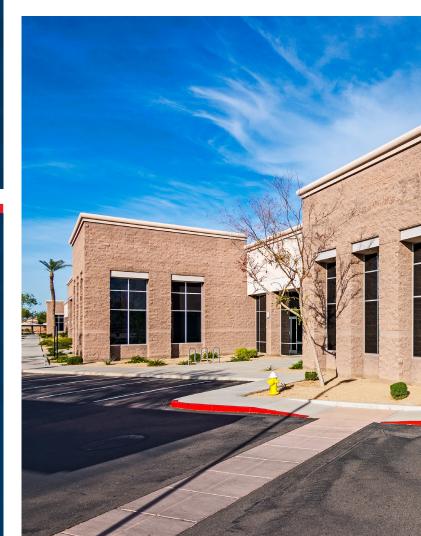

## **Building Features**

Three Single Story Office Buildings, 118,853 SF

4/1,000 parking, Abundant Covered, Reserved

Built in 2006, Quality Brick Exterior

Building and Monument Signage

Exterior Suite Entrances

Substantial Floor to Ceiling Deck Height

Cox & Century Link

Professionally Managed by ViaWest