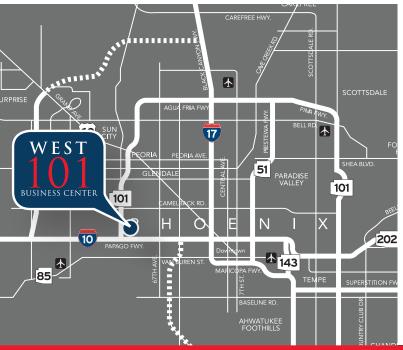

## The Location

Located at Loop 101 and I-10

Next to Courtyard Phoenix West

1/2 Mile from Banner Estrella Hospital

Proximity to 1 Million SF of Retail Amenities

Strong Residential and Commercial Growth Area