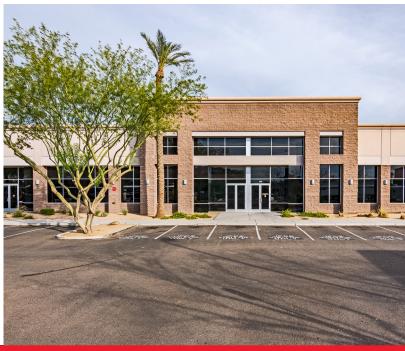

## WEST DUSINESS CENTER

1830, 1840 and 1850 N 95th Ave | Phoenix, AZ

## **Building Features**

Three Single Story Office Buildings, 118,853 SF

4/1,000 parking, Abundant Covered, Reserved

Built in 2006, Quality Brick Exterior

Building and Monument Signage

Exterior Suite Entrances