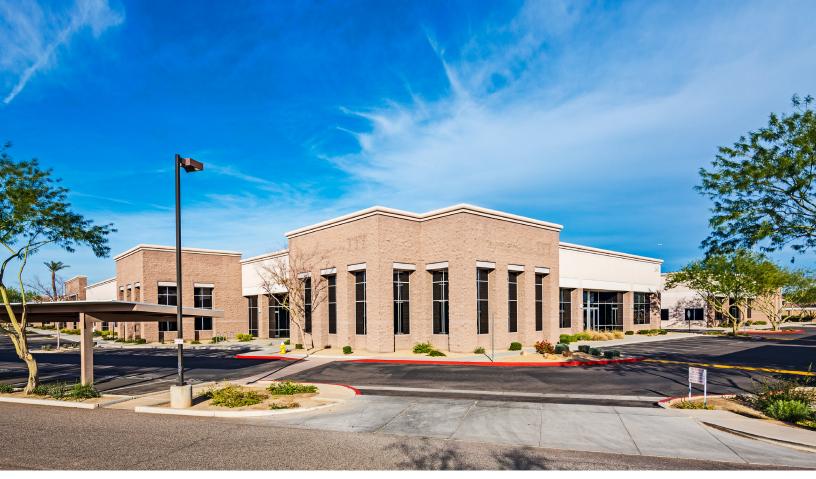

## WEST DUSINESS CENTER

1830, 1840 and 1850 N 95th Ave | Phoenix, AZ

## **Building Features**

Three Single Story Office Buildings, 118,853 SF

4/1,000 parking, Abundant Covered, Reserved

Built in 2006, Quality Brick Exterior

Building and Monument Signage

Exterior Suite Entrances