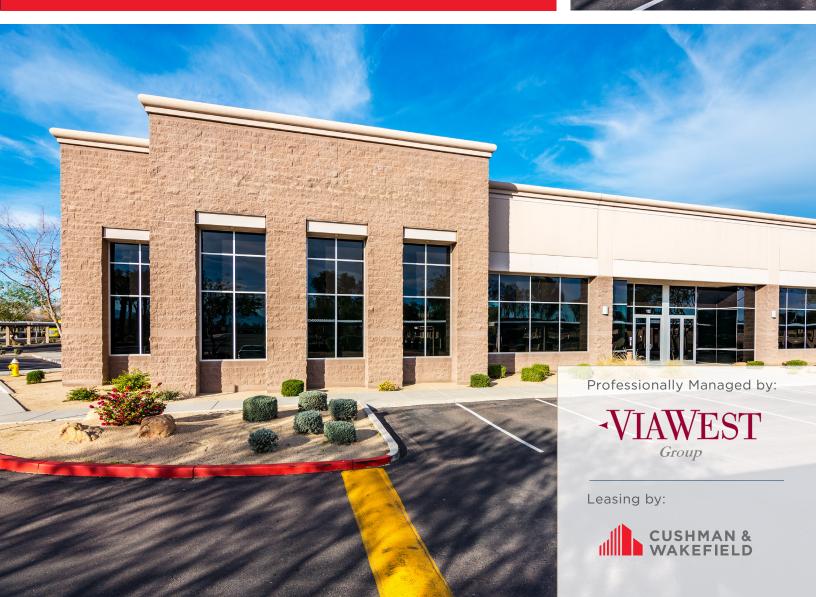

## WEST DUSINESS CENTER

1830, 1840 and 1850 N 95th Ave | Phoenix, AZ

## **Building Features**

Three Single Story Office Buildings, 118,853 SF

4/1,000 parking, Abundant Covered, Reserved

Built in 2006, Quality Brick Exterior

Building and Monument Signage

Exterior Suite Entrances