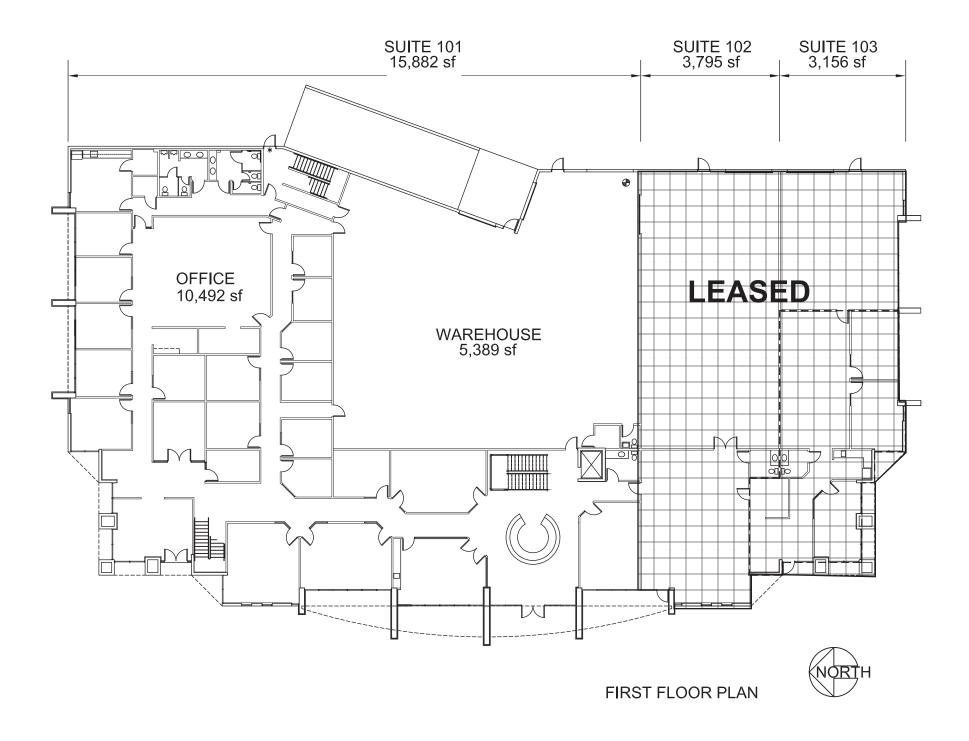

## **OWNER-USER** INVESTMENT: E BELL RD ±34,758 sf Office/Warehouse/Showroom Building Approximately ±7,000 sf leased, Parking Ratio offsetting operating costs 1:2.36 Great floor plan flexibility, divisible E BAHIA DR for multi-tenant occupancy I PIMA RE Up to ±27,807 for owner/user **Randy Shell** For additional SHELL **Designated Broker** information, please C 480.694.4100 contact Randy O 480.443.3992 480 443 3992 randy@shellcommercial.com The above is subject to prior sales and leasing. This information has been secured from sources we believe to be reliable, but we make no representation or warranties, expressed or implied as to the accuracy of this information

## **16641 N 91st Street | Scottsdale, Arizona 85260** McDowell Mountain Business Park

SECOND FLOOR PLAN