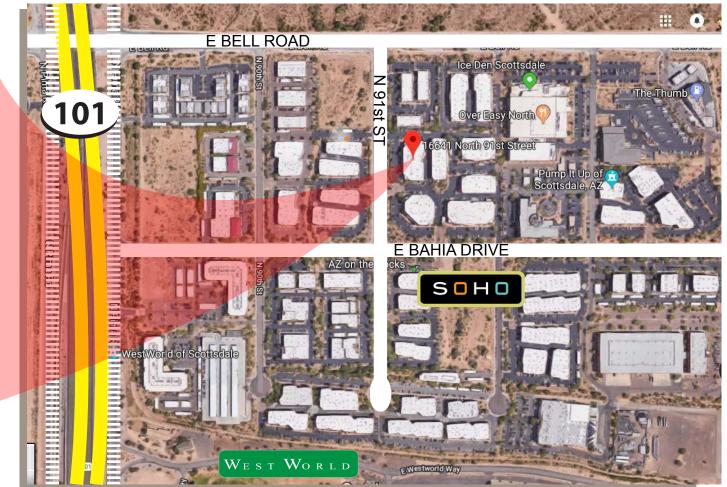

## 16641 N 91st Street | Scottsdale, Arizona 85260

SOHO

WESTWORLD

## **OWNER-USER** INVESTMENT: E BELL RD ±34,758 sf Office/Warehouse/Showroom Building Approximately ±7,000 sf leased, Parking Ratio offsetting operating costs 1:2.36 Great floor plan flexibility, divisible E BAHIA DR for multi-tenant occupancy I PIMA RE Up to ±27,807 for owner/user **Randy Shell** For additional SHELL **Designated Broker** information, please C 480.694.4100 contact Randy O 480.443.3992 480 443 3992 randy@shellcommercial.com The above is subject to prior sales and leasing. This information has been secured from sources we believe to be reliable, but we make no representation or warranties, expressed or implied as to the accuracy of this information