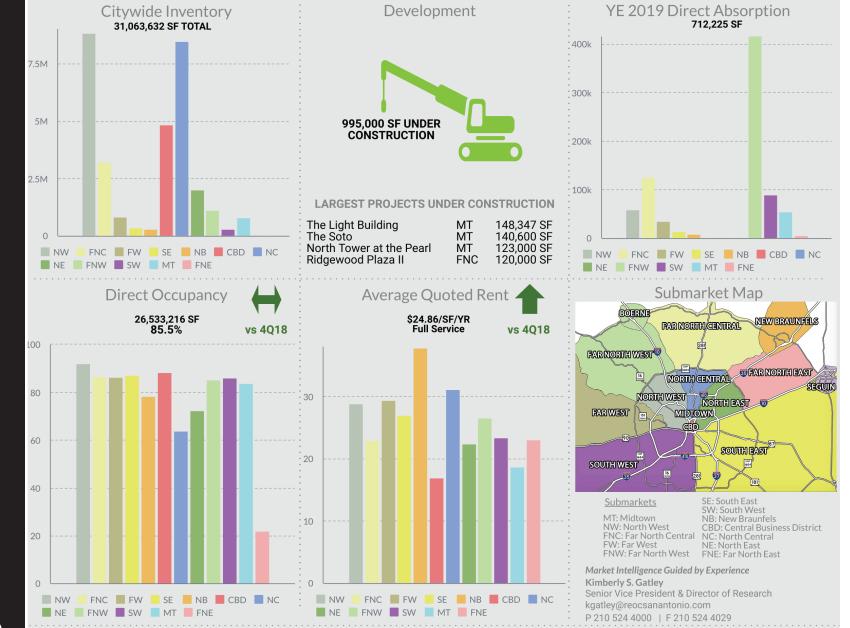

ngs<br>Valero Energy         | anie<br>U<br>2<br>10<br>40 |
| LE<br>N       | Dallas<br>280 miles<br>Austin<br>80 miles<br>San<br>Antonio<br>Antonio<br>Austin<br>200 miles<br>Corpus<br>Christi<br>145 miles | Hospitality & Tourism<br>Military<br>Real Estate & Construction<br>Finance<br>Health Care & Bioscience<br>Manufacturing |                                                                                              |                                                                                               | Non-Hi<br>Fort<br>SAT<br>1<br>2 | ispanic<br>tune 500 Compa<br>Rankings<br>Valero Energy<br>USAA | 2<br>1                     |

Andrew J. Lyles Commercial Specialist Direct Line 210 524 1306 alyles@reocsanantonio.com

210 524 4000

Coastal Plain and Texas Hill Country meet.





Andrew J. Lyles Commercial Specialist Direct Line 210 524 1306 alyles@reocsanantonio.com

REOC SAN ANTONIO



Andrew J. Lyles

Commercial Specialist

### Retail Market Snapshot - 4Q 2019





### Demographics: 1-Mile

| Summary                                                                                                                                                                                                                                                                                                                                                                                                                           | Cer                                                                                                                                                      | nsu