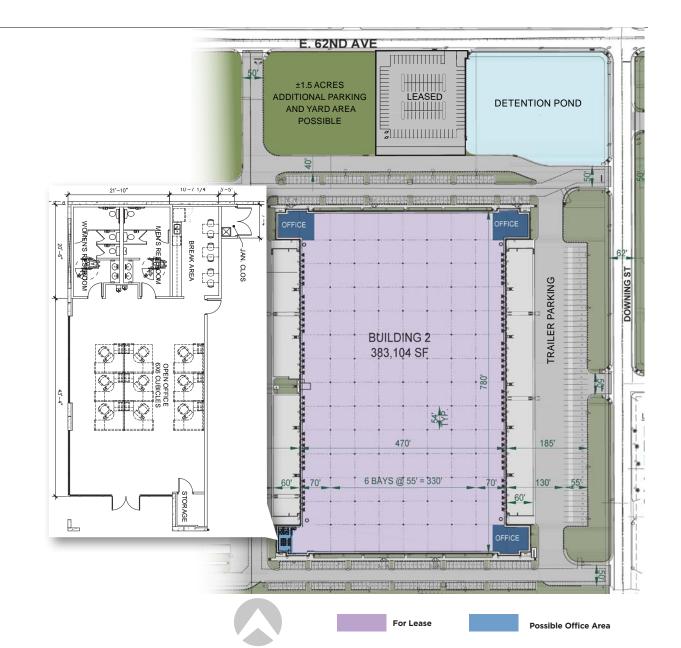

## **Facility**

- 383,104 SF speculative development for lease
- Office-to-suit (1,944 SF of spec office recently completed)
- LEED Certification
- Energy efficient building features and design
- Divisible to 70,819 SF
- 75 9'x10' Dock-high doors
- 4 13'x14' Drive-in doors
- 225 Auto stalls; 54 trailer stalls; parking area can be expanded
- 36' Minimum clear height
- Electrical Power: 4000 amps, 277/480 volts, 3-phase