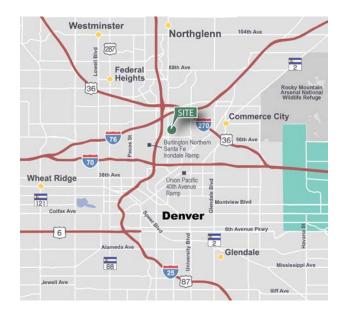

### 6050 Washington Street Denver, Colorado 80216

#### Location

- Strategic Central Denver location
- Excellent access to I-25, I-70, I-76, I-270 and US 36
- Minutes from Downtown Denver
- Only 1.8 miles from BNSF Intermodal and 3.1 miles from UP Intermodal