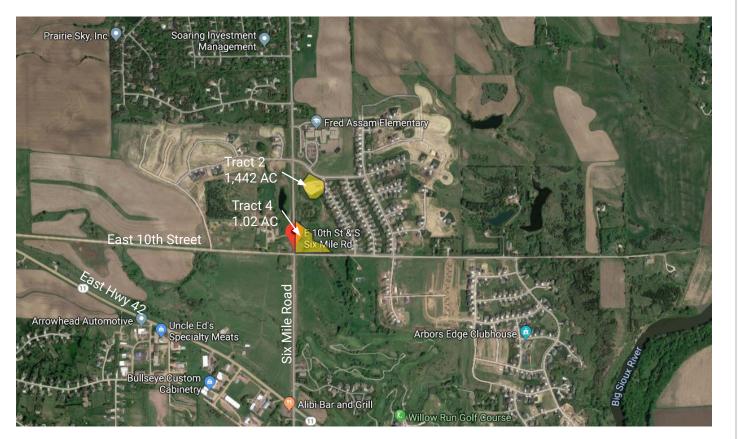

REAL ESTATE DEVELOPMENT | BROKERAGE | INVESTMENT MANAGEMENT | COMMERCIAL CONSTRUCTION | ENGINEERING | ARCHITECTURE Six Mile Road & East 10th Street Sioux Falls, SD 57103

#### **AVAILABLE**:

| Tract 2:                   | 1.442 Acres      |
|----------------------------|------------------|
| Tract 4:                   | 1.02 Acres       |
|                            | 2.462 Acres      |
|                            | (107, 245 +/-SF) |
| PRICE:                     | \$5.00 PSF       |
| ZONING:                    | Office           |
| Owner is a licensed broker |                  |
|                            |                  |

### Six Mile Road & East 10th Street Sioux Falls, SD 57103

For more information, please contact: