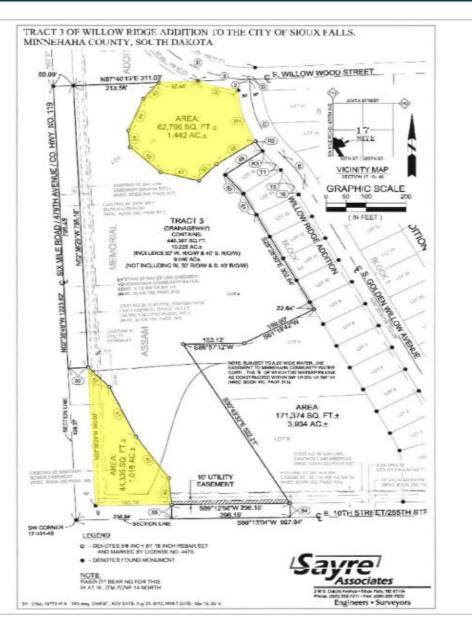

#### **AVAILABLE**:

| Tract 2:                   | 1.442 Acres      |
|----------------------------|------------------|
| Tract 4:                   | 1.02 Acres       |
|                            | 2.462 Acres      |
|                            | (107, 245 +/-SF) |
| PRICE:                     | \$5.00 PSF       |
| ZONING:                    | Office           |
| Owner is a licensed broker |                  |
|                            |                  |