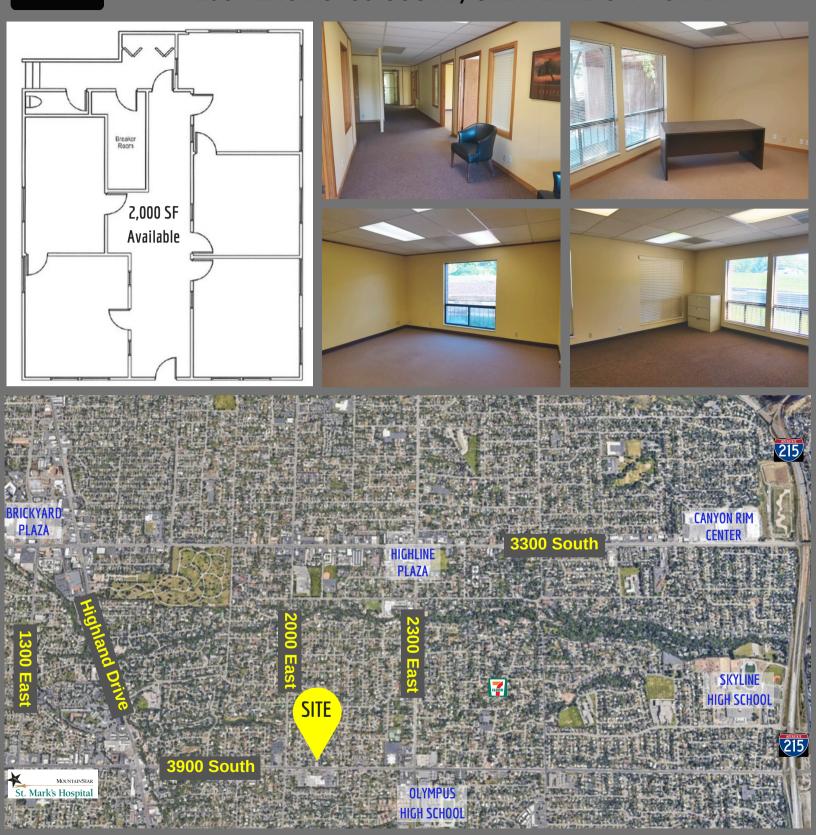

# Dationwide MILLCREEK OFFICE AVAILABLE FOR LEASE 2059 EAST 3900 SOUTH, SALT LAKE CITY 84124

| PROPERTY INFORMATION                                  | DEMOGRAPHICS                                                                                      |                |           |           |
|-------------------------------------------------------|---------------------------------------------------------------------------------------------------|----------------|-----------|-----------|
| • LOWER LEVEL SUITE: 2,000 SF OFFICE AVAILABLE 7/1/24 |                                                                                                   | 1 MILE         | 3 MILE    | 5 MILE    |
| • PRIVATE ENTRANCE                                    | TOTAL POPULATION                                                                                  | 16,625         | 131,619   | 272,838   |
| MONUMENT SIGNAGE AVAILABLE                            | TOTAL HOUSEHOLDS                                                                                  | 6,076          | 51,752    | 107,591   |
| AMPLE PARKING: 5/1,000 SF                             | AVG. HOUSEHOLD INC.                                                                               | \$119,143    s | ¢ 106 337 | \$100,359 |
| GREAT MILLCREEK LOCATION                              |                                                                                                   |                |           | 3100'113  |
| • ST. MARKS HOSPITAL & MANY RETAIL AMENITIES NEARBY   | TRAFFIC COUNTS                                                                                    |                |           |           |
| HIGHLY VISIBLE OFF 3900 SOUTH                         | 3900 SOUTH: 19,000 AVERAGE ANNUAL DAILY TRAFFIC<br>2300 East: 18,000 Average Annual Daily Traffic |                |           |           |
| • EASY ACCESS TO 1-215                                |                                                                                                   |                |           |           |