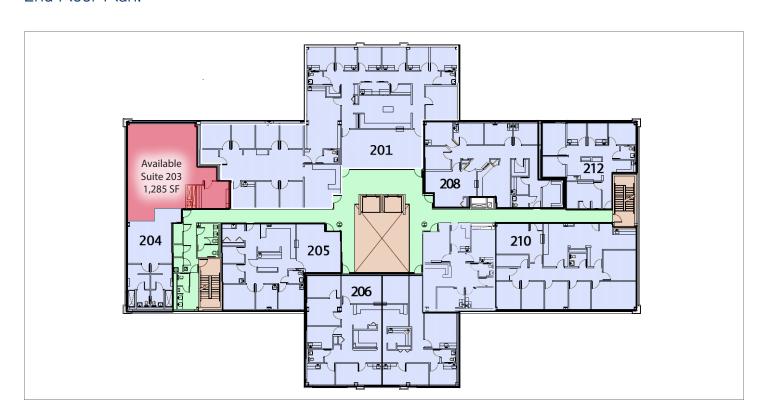

lighted lot
- Prime Location: Easily accessible for patients in all west/southwest suburbs via I-88, I-355, and Ogden Avenue
- 2.8 miles from Edwards Hospital and 7 miles from Advocate Good Samaritan Hospital
- Professionally managed by HSA PrimeCare

| Demographics | 1 mile    | 3 miles   | 5 miles   |
|--------------|-----------|-----------|-----------|
| Population   | 9,569     | 78,337    | 214,987   |
| Average HHI  | \$126,229 | \$115,531 | \$113,762 |
| Households   | 3,536     | 30,818    | 83,587    |

#### Contact

Robert Titzer p 312.458.4468 rtitzer@hsacommercial.com

Margaret Gaca p 312.683.7255 mgaca@hsacommercial.com





## FOR LEASE Medical Ready Office Suites Available Immediately 1020 E. Ogden Avenue | Naperville, İllinois

#### 3rd Floor Plan:



### 2nd Floor Plan: