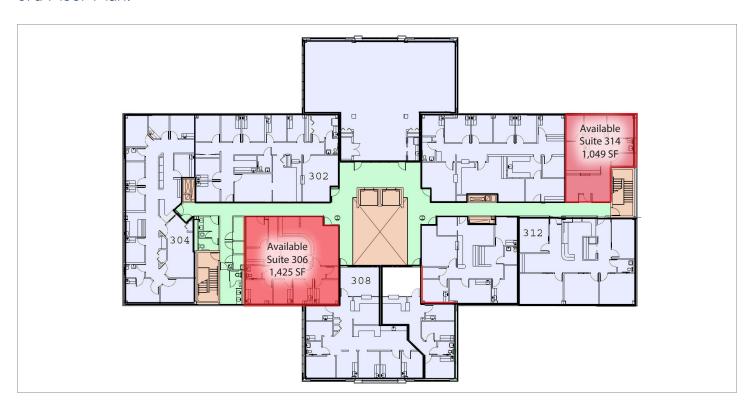

spaces per 1,000 SF in lighted lot
- Prime Location: Easily accessible for patients in all west/southwest suburbs via I-88, I-355, and Ogden Avenue
- 2.8 miles from Edwards Hospital and 7 miles from Advocate Good Samaritan Hospital
- Professionally managed by HSA PrimeCare

| Demographics | 1 mile    | 3 miles   | 5 miles   |
|--------------|-----------|-----------|-----------|
| Population   | 9,569     | 78,337    | 214,987   |
| Average HHI  | \$126,229 | \$115,531 | \$113,762 |
| Households   | 3,536     | 30,818    | 83,587    |

#### Contact

Robert Titzer p 312.458.4468 rtitzer@hsacommercial.com

Margaret Gaca p 312.683.7255 mgaca@hsacommercial.com





## FOR LEASE Medical Ready Office Suites Available Immediately 1020 E. Ogden Avenue | Naperville, İllinois

#### 3rd Floor Plan:



### 2nd Floor Plan: