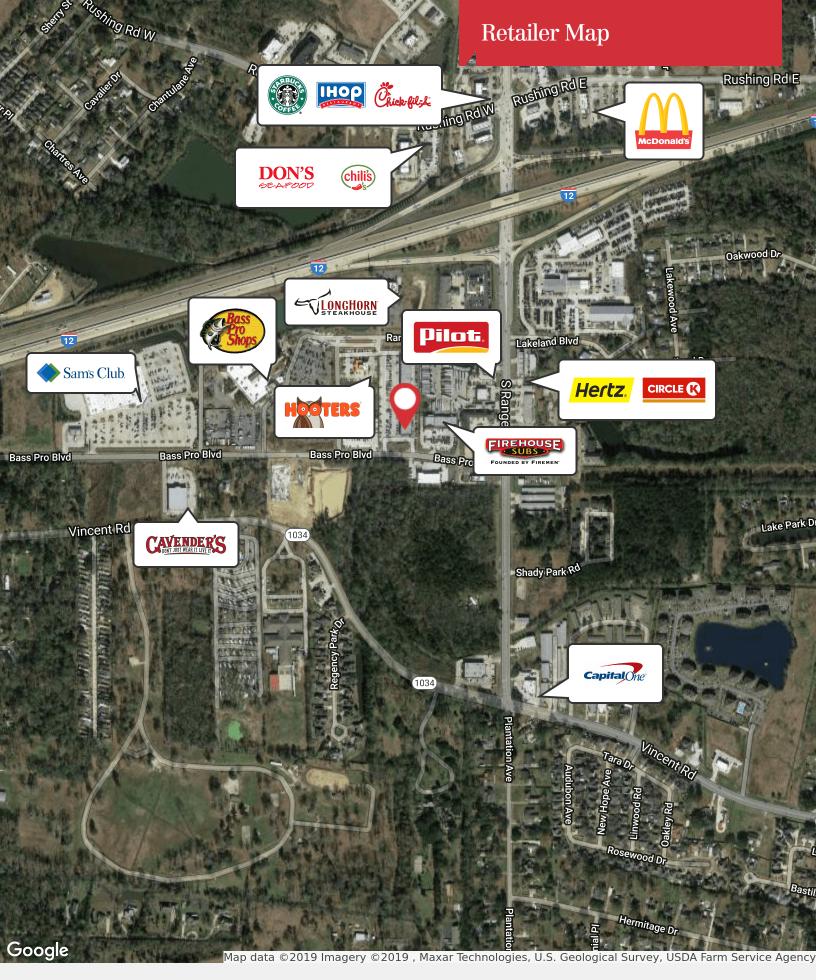

## **Property Highlights**

- 3,531 SF of Retail Space on end cap at Amite Crossing
- Turn Key Restaurant
- Excellent Visibility
- Conveniently Located Off Interstate 12 on Range Avenue at Bass
  Pro
- Renovated in 2018
- Other Tenants Include Sport's Clips, Leslies Pool Supplies, Geisha Sushi, and Swamp Box Cafe
- NNN Charges Approximately \$4.46 PSF Annually
- Shopping Center adjacent to Sam's Club and Bass Pro Shops