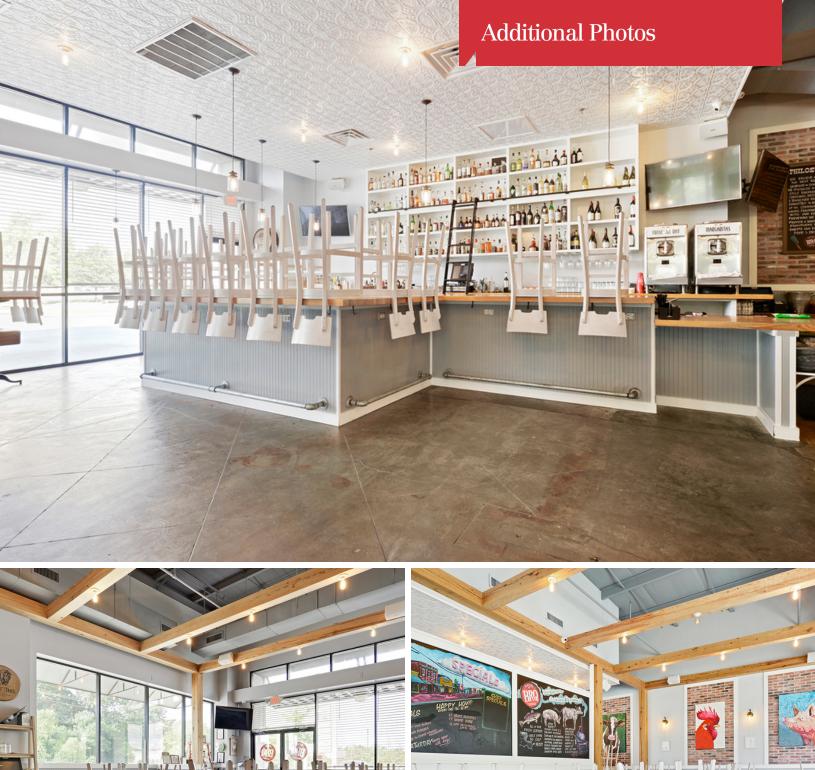

## **Property Highlights**

- 3,531 SF of Retail Space on end cap at Amite Crossing
- Turn Key Restaurant
- Excellent Visibility
- Conveniently Located Off Interstate 12 on Range Avenue at Bass
  Pro
- Renovated in 2018
- Other Tenants Include Sport's Clips, Leslies Pool Supplies, Geisha Sushi, and Swamp Box Cafe
- NNN Charges Approximately \$4.46 PSF Annually
- Shopping Center adjacent to Sam's Club and Bass Pro Shops