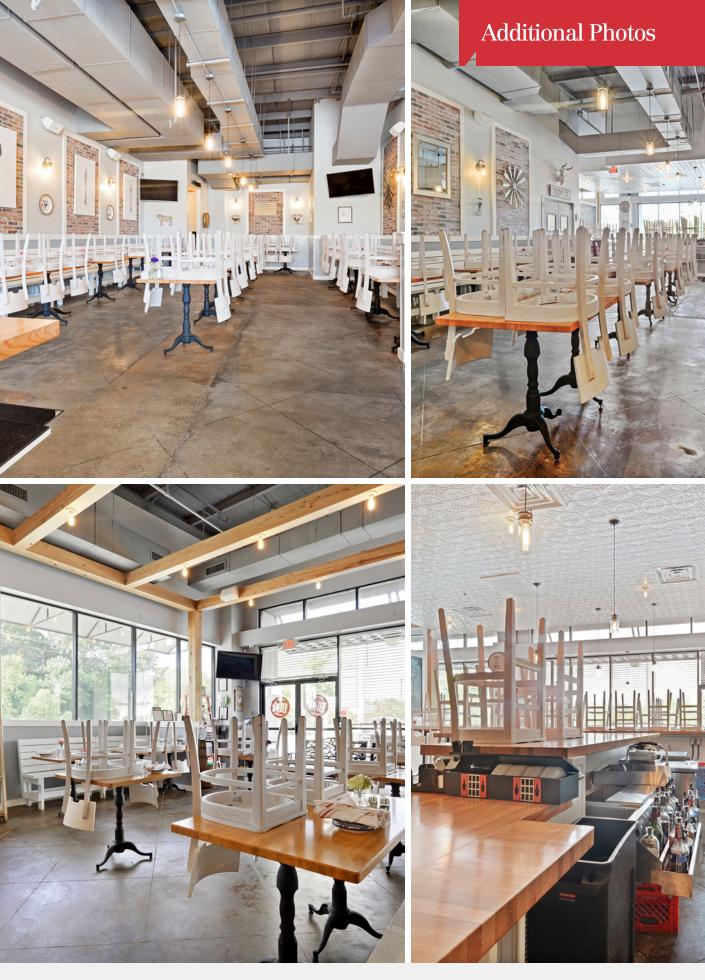

## **Property Highlights**

- 3,531 SF of Retail Space on end cap at Amite Crossing
- Turn Key Restaurant
- Excellent Visibility
- Conveniently Located Off Interstate 12 on Range Avenue at Bass
  Pro
- Renovated in 2018
- Other Tenants Include Sport's Clips, Leslies Pool Supplies, Geisha Sushi, and Swamp Box Cafe
- NNN Charges Approximately \$4.46 PSF Annually
- Shopping Center adjacent to Sam's Club and Bass Pro Shops