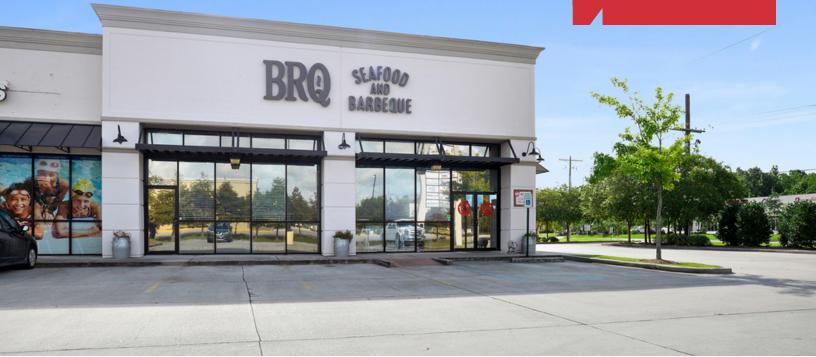

# For Lease 3,531 SF Retail Space

# Amite Crossing, Suite 121

Denham Springs, Louisiana 70726

## **Property Highlights**

- 3,531 SF of Retail Space on end cap at Amite Crossing
- Turn Key Restaurant
- Excellent Visibility
- Conveniently Located Off Interstate 12 on Range Avenue at Bass
  Pro
- Renovated in 2018
- Other Tenants Include Sport's Clips, Leslies Pool Supplies, Geisha Sushi, and Swamp Box Cafe
- NNN Charges Approximately \$4.46 PSF Annually
- Shopping Center adjacent to Sam's Club and Bass Pro Shops