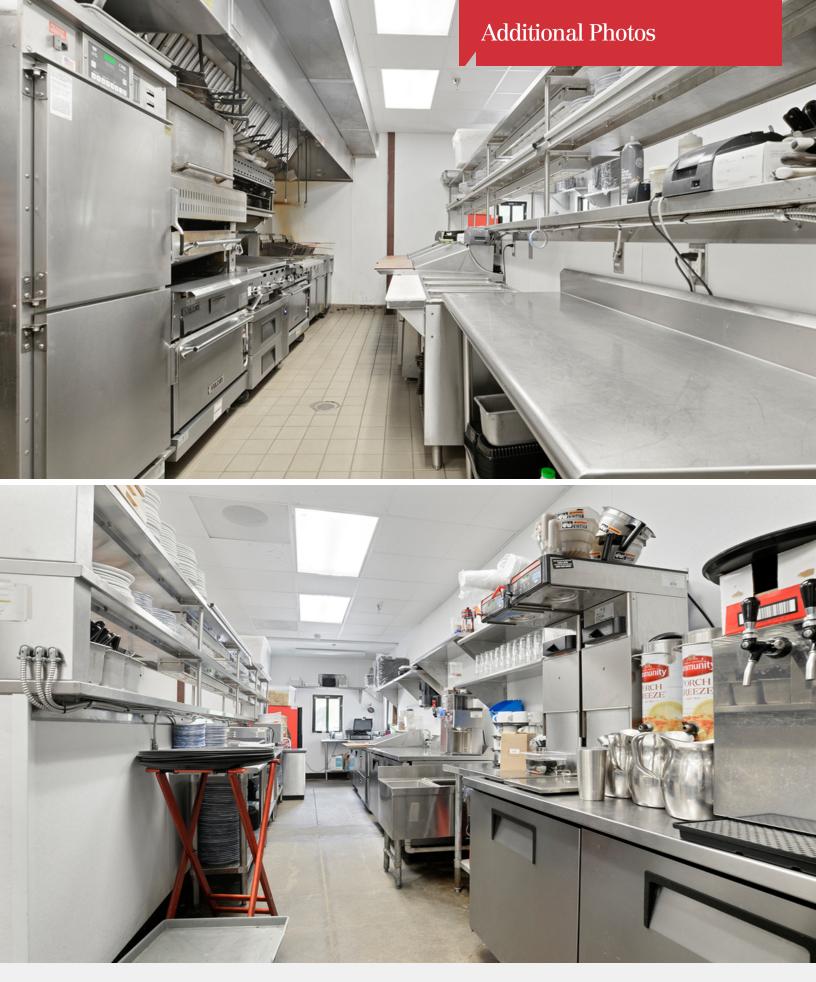

## **Property Highlights**

- 3,531 SF of Retail Space on end cap at Amite Crossing
- Turn Key Restaurant
- Excellent Visibility
- Conveniently Located Off Interstate 12 on Range Avenue at Bass
  Pro
- Renovated in 2018
- Other Tenants Include Sport's Clips, Leslies Pool Supplies, Geisha Sushi, and Swamp Box Cafe
- NNN Charges Approximately \$4.46 PSF Annually
- Shopping Center adjacent to Sam's Club and Bass Pro Shops