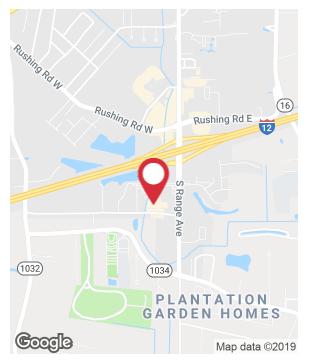

## **Property Highlights**

- 3,531 SF of Retail Space on end cap at Amite Crossing
- Turn Key Restaurant
- Excellent Visibility
- Conveniently Located Off Interstate 12 on Range Avenue at Bass
  Pro
- Renovated in 2018
- Other Tenants Include Sport's Clips, Leslies Pool Supplies, Geisha Sushi, and Swamp Box Cafe
- NNN Charges Approximately \$4.46 PSF Annually
- Shopping Center adjacent to Sam's Club and Bass Pro Shops