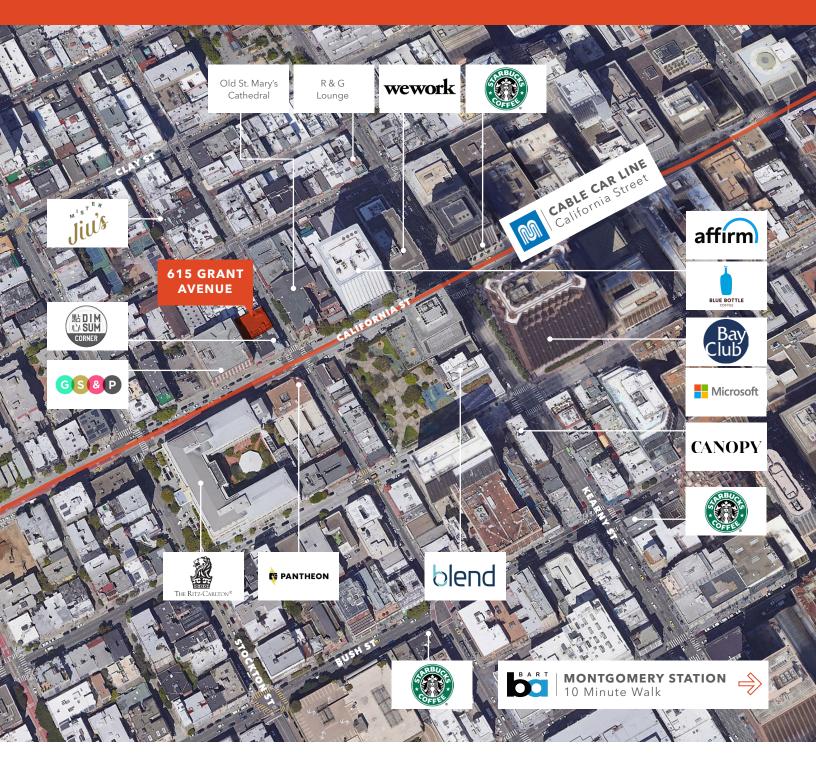

**BRAND** new building lobby

**OPERABLE** windows and full HVAC

**NEAR** Montgomery BART Station

**EASILY** accessible to Old St. Mary's Square Garage

**IMMEDIATE** proximity to numerous restaurants, hotels and retail amenities