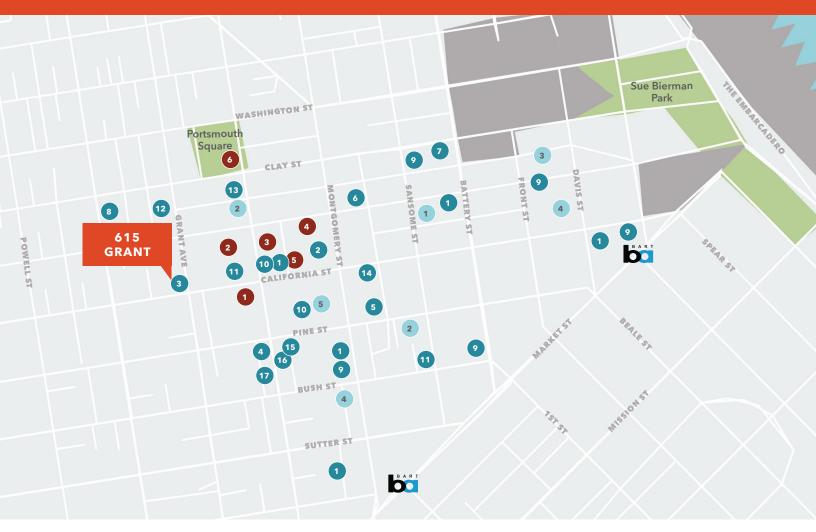

#### **DINING**

| 1 | Ladle | & | Leaf |
|---|-------|---|------|
|---|-------|---|------|

| 2 | Bob's | Steak | & | Chop | House |
|---|-------|-------|---|------|-------|
|---|-------|-------|---|------|-------|

#### 3 Dim Sum Corner

| 3  | Dim Sum Corner        |                       |                       |                            |
|----|-----------------------|-----------------------|-----------------------|----------------------------|
| 4  | Pasilla Mexican Grill | 11 Blue Bottle Coffee |                       | PARKING                    |
| 5  | Credo                 | 12 Mister Jiu's       | FITNESS               | 1 St Mary's Square Garage  |
| 6  | Wayfare Tavern        | 13 R & G Lounge       | 1 Planet Fitness      | 2 SP+ Garage               |
| 7  | Bar 333               | 14 Mendocino Farms    | 2 Equinox Pine Street | <b>3</b> 550 Kearny Garage |
| 8  | Hang Ah Dim Sum       | 15 SAJJ Mediterranean | 3 Fitness SF          | 4 Towne Park               |
| 9  | Peet's Coffee         | 16 Super Duper Burger | 4 24 Hour Fitness     | 5 580 California Garage    |
| 10 | Starbucks             | 17 Sababa             | 5 Bay Club FiDi       | 6 Portmouth Square Garage  |