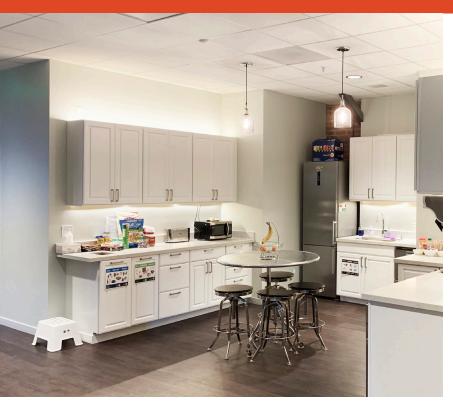

## ±4,313 - 13,371 RSF Available

**IDEAL** for non-profits, retail and professional service tenants

**EFFICIENT** office space with exposed brick finishes

**OWNERSHIP** investing significant capital into building improvements

**BRAND** new building lobby

**OPERABLE** windows and full HVAC

**NEAR** Montgomery BART Station

**EASILY** accessible to Old St. Mary's Square Garage

**IMMEDIATE** proximity to numerous restaurants, hotels and retail amenities