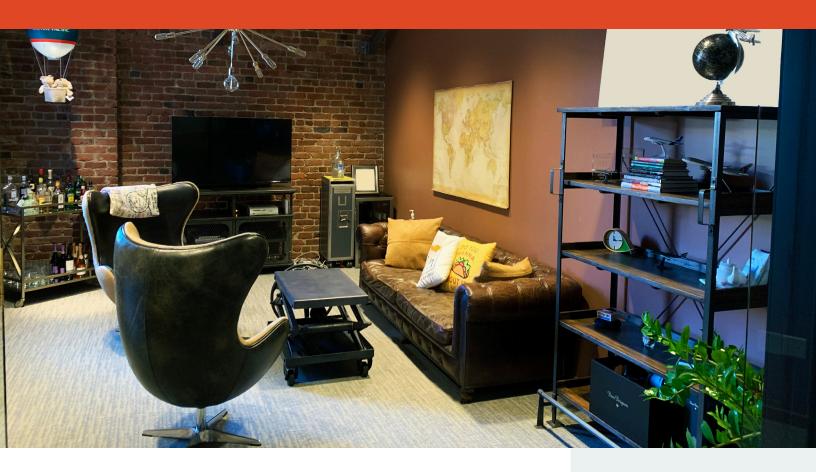

## ±4,313 - 13,371 RSF Available

**IDEAL** for non-profits, retail and professional service tenants

**EFFICIENT** office space with exposed brick finishes

**OWNERSHIP** investing significant capital into building improvements

**BRAND** new building lobby

**OPERABLE** windows and full HVAC

**NEAR** Montgomery BART Station

**EASILY** accessible to Old St. Mary's Square Garage

**IMMEDIATE** proximity to numerous restaurants, hotels and retail amenities