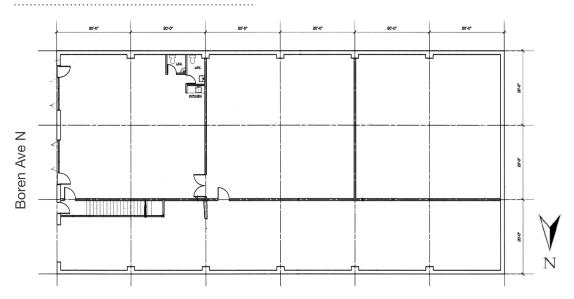

### 525 Boren Avenue North - Floor Plans

Main Floor - Approx 7,200 SF

Lower Level - Approx 7,200 SF