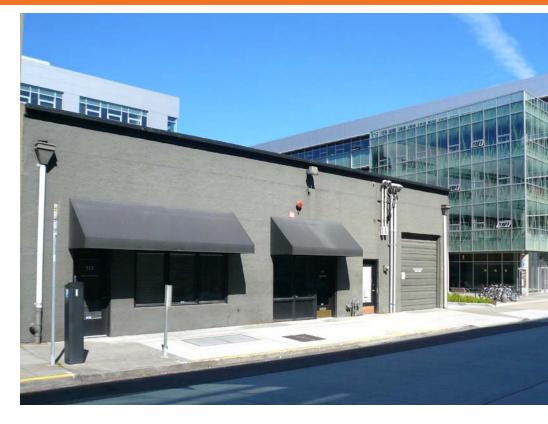

### Owner-User Commercial Building

Seattle, WA

14,400 SF flex office, warehouse and showroom

Sale price: \$3,400,000 \$3,150,000

Classic big timber and concrete construction

Air conditioned office - approx 60% of building and 40% flex warehouse/light manufacturing

Heavy power and sprinklered 12' to 16' ceilings

7,200 SF of land, zoned IC-65'

Located adjacent to Amazon's office campus in the heart of South Lake Union

Call broker for more details