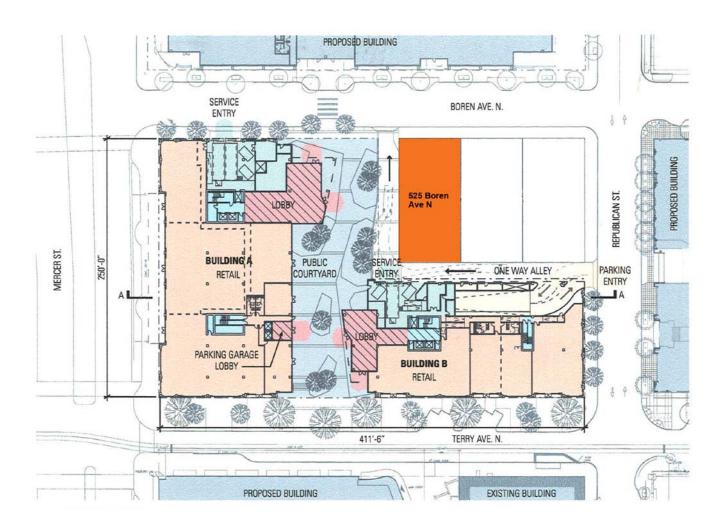

$3,400,000 \$3,150,000

Classic big timber and concrete construction

Air conditioned office - approx 60% of building and 40% flex warehouse/light manufacturing

Heavy power and sprinklered 12' to 16' ceilings

7,200 SF of land, zoned IC-65'

Located adjacent to Amazon's office campus in the heart of South Lake Union

Call broker for more details



### Location



#### Contact

Corey Sollom 206.296.9620 csollom@kiddermathews.com





### 525 Boren Avenue North







#### Contact

**Corey Sollom** 206.296.9620



### 525 Boren Avenue North - Floor Plans

Main Floor - Approx 7,200 SF



Lower Level - Approx 7,200 SF



#### Contact

Corey Sollom

206.296.9620



### 525 Boren Avenue North - Site Plan



#### Contact

**Corey Sollom** 206.296.9620



### 525 Boren Avenue North - Site Plan



#### Contact

**Corey Sollom** 206.296.9620