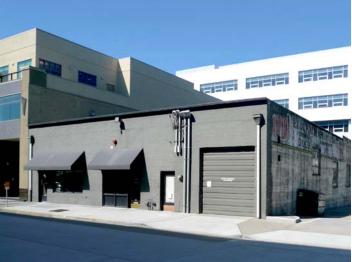

### Owner-User Commercial Building

Seattle, WA

14,400 SF flex office, warehouse and showroom

Sale price: \$3,400,000 \$3,150,000

Classic big timber and concrete construction

Air conditioned office - approx 60% of building and 40% flex warehouse/light manufacturing

Heavy power and sprinklered 12' to 16' ceilings

7,200 SF of land, zoned IC-65'

Located adjacent to Amazon's office campus in the heart of South Lake Union

Call broker for more details

### 525 Boren Avenue North