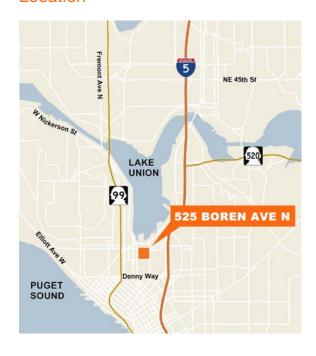

# For Sale

## 525 Boren Avenue North

### Owner-User Commercial Building

Seattle, WA

14,400 SF flex office, warehouse and showroom

Sale price: \$3,400,000 \$3,150,000

Classic big timber and concrete construction

Air conditioned office - approx 60% of building and 40% flex warehouse/light manufacturing

Heavy power and sprinklered 12' to 16' ceilings

7,200 SF of land, zoned IC-65'

Located adjacent to Amazon's office campus in the heart of South Lake Union

Call broker for more details



### Location



#### Contact

Corey Sollom 206.296.9620 csollom@kiddermathews.com





### 525 Boren Avenue North







#### Contact

**Corey Sollom** 206.296.9620



### 525 Boren Avenue North - Floor Plans

Main Floor - Approx 7,200 SF



Lower Level - Approx 7,200 SF



#### Contact

Corey Sollom

206.296.9620



### 525 Boren Avenue North - Site Plan



#### Contact

**Corey Sollom** 206.296.9620



### 525 Boren Avenue North - Site Plan



#### Contact

**Corey Sollom** 206.296.9620