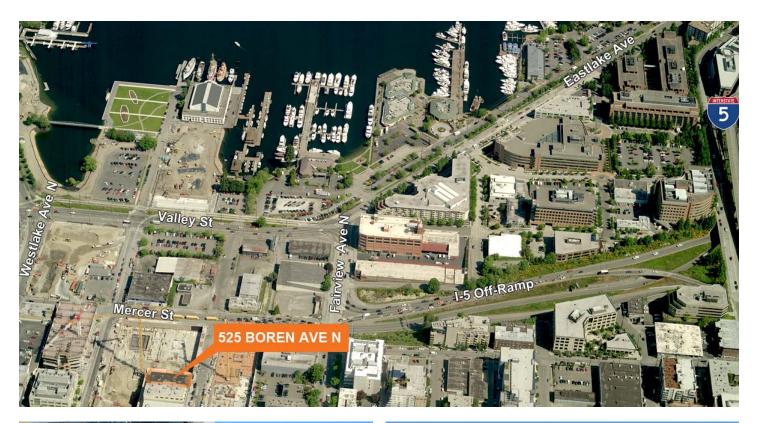

# For Sale

## 525 Boren Avenue North

### Owner-User Commercial Building

Seattle, WA

14,400 SF flex office, warehouse and showroom

Sale price: \$3,400,000 \$3,150,000

Classic big timber and concrete construction

Air conditioned office - approx 60% of building and 40% flex warehouse/light manufacturing

Heavy power and sprinklered 12' to 16' ceilings

7,200 SF of land, zoned IC-65'

Located adjacent to Amazon's office campus in the heart of South Lake Union

Call broker for more details



### Location



#### Contact

Corey Sollom 206.296.9620 csollom@kiddermathews.com





### 525 Boren Avenue North







#### Contact

**Corey Sollom** 206.296.9620



### 525 Boren Avenue North - Floor Plans

Main Floor - Approx 7,200 SF



Lower Level - Approx 7,200 SF



#### Contact

Corey Sollom

206.296.9620



### 525 Boren Avenue North - Site Plan



#### Contact

**Corey Sollom** 206.296.9620



### 525 Boren Avenue North - Site Plan



#### Contact

**Corey Sollom** 206.296.9620