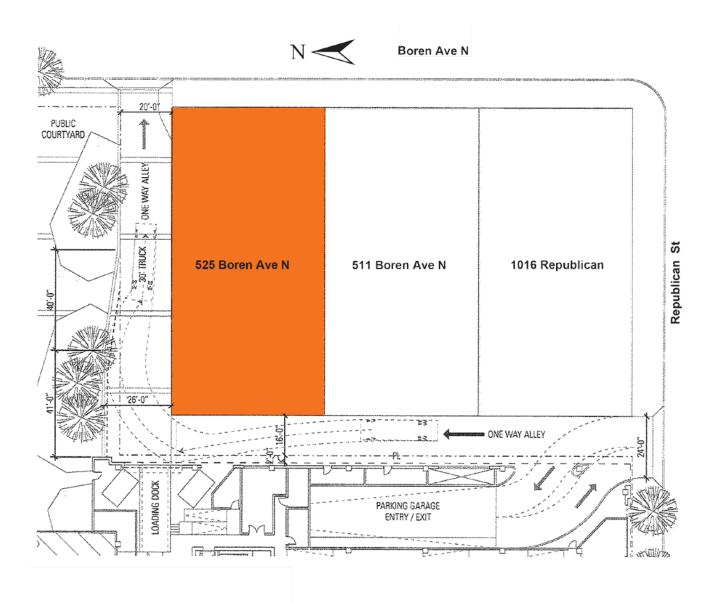

rcial Building

Seattle, WA

14,400 SF flex office, warehouse and showroom

Sale price: \$3,400,000 \$3,150,000

Classic big timber and concrete construction

Air conditioned office - approx 60% of building and 40% flex warehouse/light manufacturing

Heavy power and sprinklered 12' to 16' ceilings

7,200 SF of land, zoned IC-65'

Located adjacent to Amazon's office campus in the heart of South Lake Union

Call broker for more details



### Location



#### Contact

Corey Sollom 206.296.9620 csollom@kiddermathews.com





### 525 Boren Avenue North







#### Contact

**Corey Sollom** 206.296.9620



### 525 Boren Avenue North - Floor Plans

Main Floor - Approx 7,200 SF



Lower Level - Approx 7,200 SF



#### Contact

Corey Sollom

206.296.9620



### 525 Boren Avenue North - Site Plan



#### Contact

**Corey Sollom** 206.296.9620



### 525 Boren Avenue North - Site Plan



#### Contact

**Corey Sollom** 206.296.9620