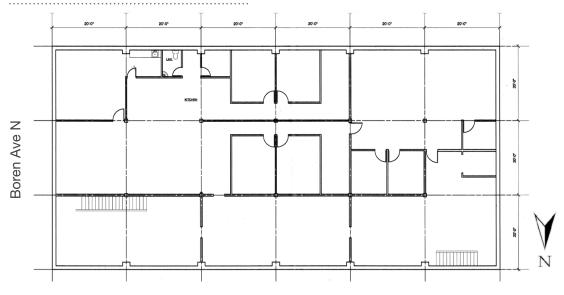

### 525 Boren Avenue North - Floor Plans

Main Floor - Approx 7,200 SF

Lower Level - Approx 7,200 SF