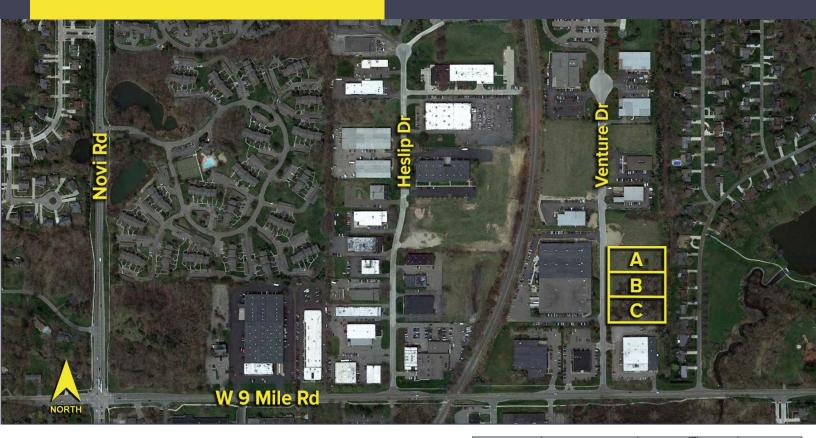

## 22650 – 22750 VENTURE DR. NOVI, MICHIGAN

LAND FOR SALE 1.20 – 3.65 Acres Available

## **PROPERTY FEATURES**

- 1.20 3.65 acres available for sale @ 2.95/sq. ft.
- Zoned light industrial
- Sanitary and storm sewers
- Water and gas on site
- Three lots which may be combined to a total 3.65 acres:
  - A: 1.20 acres: 22-26-401-021: \$154,200 or \$2.95/sq. ft.
  - B: 1.20 acres: 22-26-401-022: \$154,200 or \$2.95/sq. ft.
  - C: 1.25 acres: 22-26-401-023: \$160,600 or \$2.95/sq. ft.
- Sale price for 3 lots combined: \$469,000