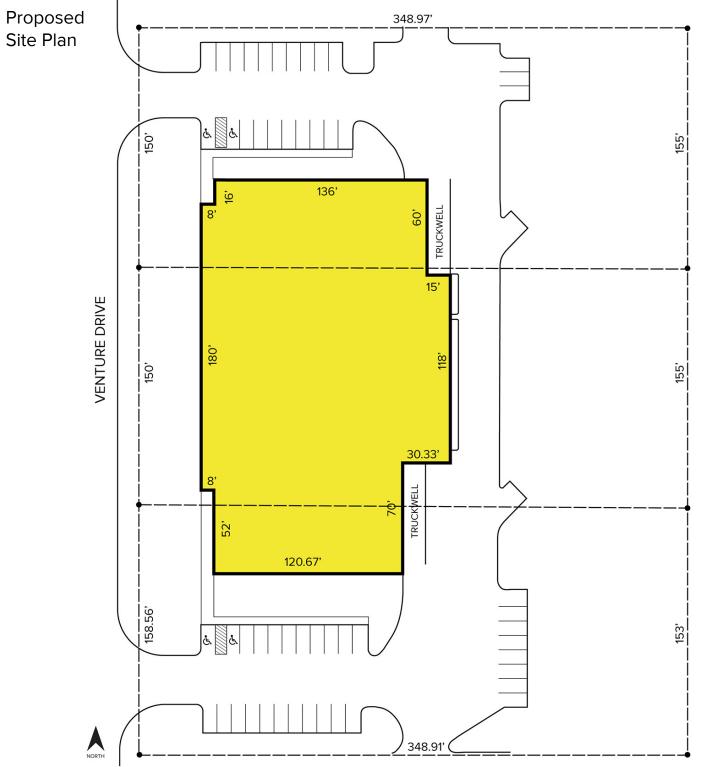

## 22650 – 22750 Venture Dr. – Lyon Twp., Michigan Land For Sale

1.20 – 3.65 Acres AVAILABLE

\* Suggested possible site plan allowing for required 100' rear setback.

For more information, please contact: **GARY SALLEN** (248) 948-0105 gsallen@signatureassociates.com