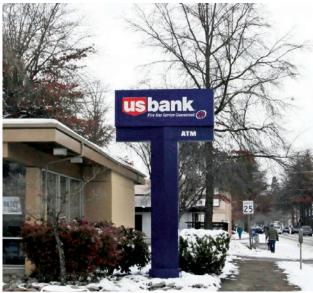

## **RETAIL OR INVESTMENT OPPORTUNITY**

The  $\pm$ 3,712 SF former U.S. Bank branch, located at 99 East 17th Avenue in Eugene, Oregon, is situated on a 16,988 SF parcel.

- Located across the street from a Safeway Market
- Close proximity to the University of Oregon campus
- 10 on-site parking spaces
- US Bank will vacate prior to closing
- Priced at \$995,000

## **INVESTMENT HIGHLIGHTS**

- Located on a major retail and commercial artery
- High exposure location Vehicle counts in excess of 7,350 per day
- U.S. Bank to vacate soon
- Located directly across from a Safeway Market
- Close proximity to downtown Eugene
- Near University of Oregon Campus
- Attractive setting
- Offered below current assessed value (\$1,159,752)
- Please do not disturb existing tenant