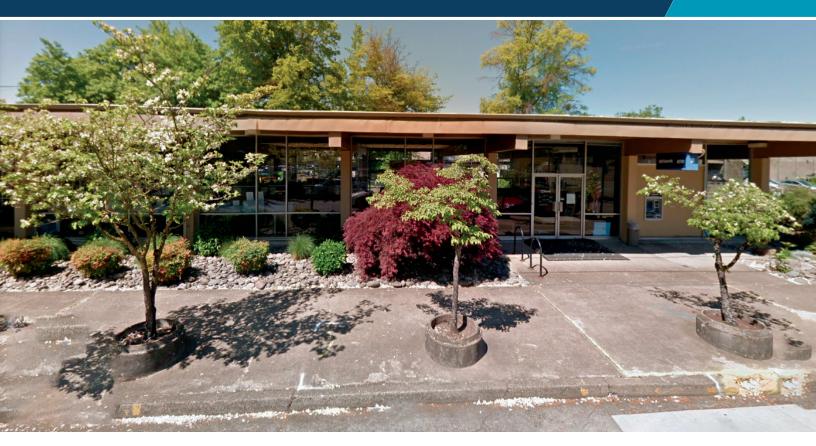

FOR SALE

Former **U.S. BANK BRANCH** 99 East 17th Avenue | Eugene, OR 97401

## **RETAIL OR INVESTMENT OPPORTUNITY**

The  $\pm$ 3,712 SF former U.S. Bank branch, located at 99 East 17th Avenue in Eugene, Oregon, is situated on a 16,988 SF parcel.

- Located across the street from a Safeway Market
- Close proximity to the University of Oregon campus
- 10 on-site parking spaces
- US Bank will vacate prior to closing
- Priced at \$995,000

## PROPERTY SUMMARY

99 East 17th Avenue Eugene, Oregon 97401 ADDRESS

1961 YEAR BUILT

3,712\* SQUARE FEET

16,988 SF (0.39 Acres)\* LAND AREA

0% OCCUPANCY

\$995,000 ASKING PRICE

\*Per County Assessor's Office