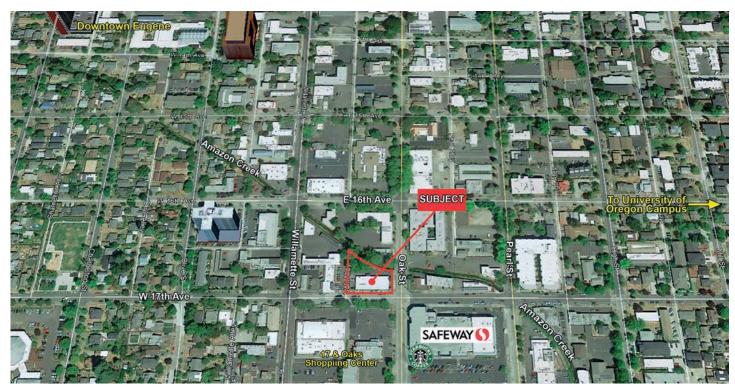

## **RETAIL OR INVESTMENT OPPORTUNITY**

The  $\pm$ 3,712 SF former U.S. Bank branch, located at 99 East 17th Avenue in Eugene, Oregon, is situated on a 16,988 SF parcel.

- Located across the street from a Safeway Market
- Close proximity to the University of Oregon campus
- 10 on-site parking spaces
- US Bank will vacate prior to closing
- Priced at \$995,000

## **INVESTMENT HIGHLIGHTS**

- Located on a major retail and commercial artery
- High exposure location Vehicle counts in excess of 7,350 per day
- U.S. Bank to vacate soon
- Located directly across from a Safeway Market
- Close proximity to downtown Eugene
- Near University of Oregon Campus
- Attractive setting
- Offered below current assessed value (\$1,159,752)
- Please do not disturb existing tenant