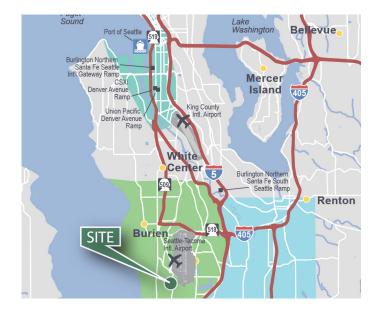

### LOCATION

- Located in Prologis Park SeaTac
- Located within 5 minutes of cargo entrance to SeaTac International Airport