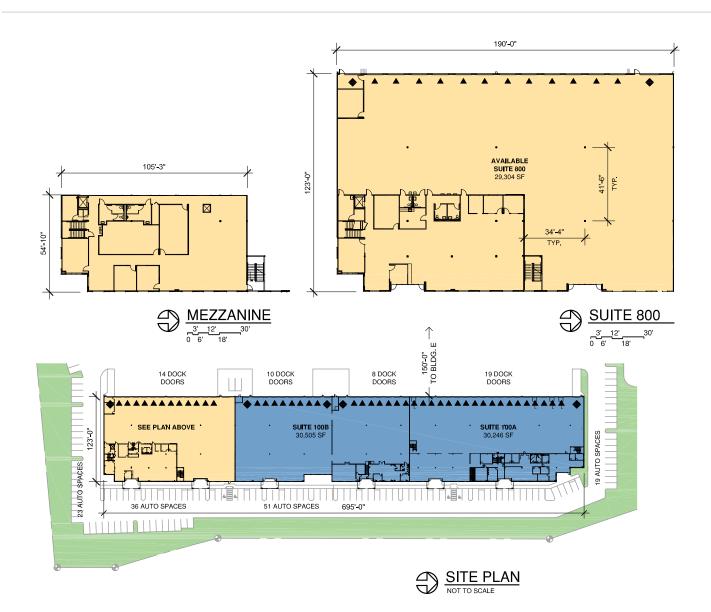

# 29,304 SF

### FACILITY

- 29,304 square feet (6,117 SF 1st floor office & 5,621 SF mezzanine)
- 12 dock high loading doors (4 dock levelers)
- 2 grade level doors
- 24' clear height
- Concrete apron, dock canopy, dock levelers
- Excellent truck maneuvering
- 170'6" truck court depth
- 48'w x 49'6"d column spacing
- Ample parking
- Available April 1, 2018