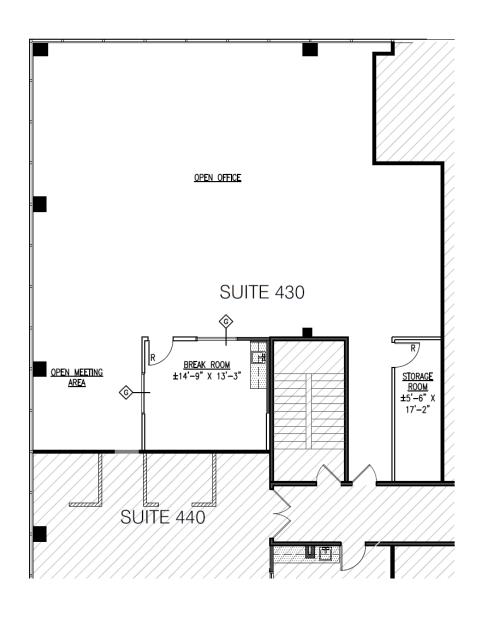

#### **SUITE DESCRIPTION**

- Open floor plan
- » Break room and storage room

Suite 430 2,653 RSF