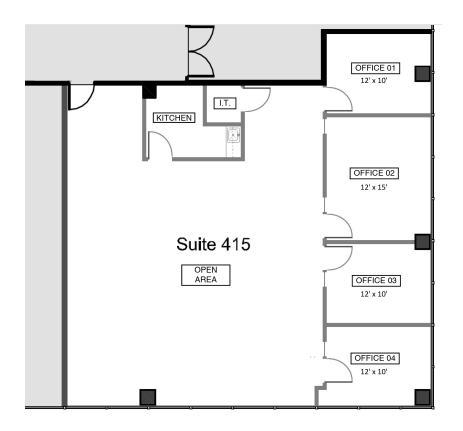

### SUITE 415 2,077 RSF FLOOR PLAN

#### **SUITE DESCRIPTION**

- 4 window offices
- Kitchen and open area

Suite 415 2,077 RSF

2,077 R.S.F.