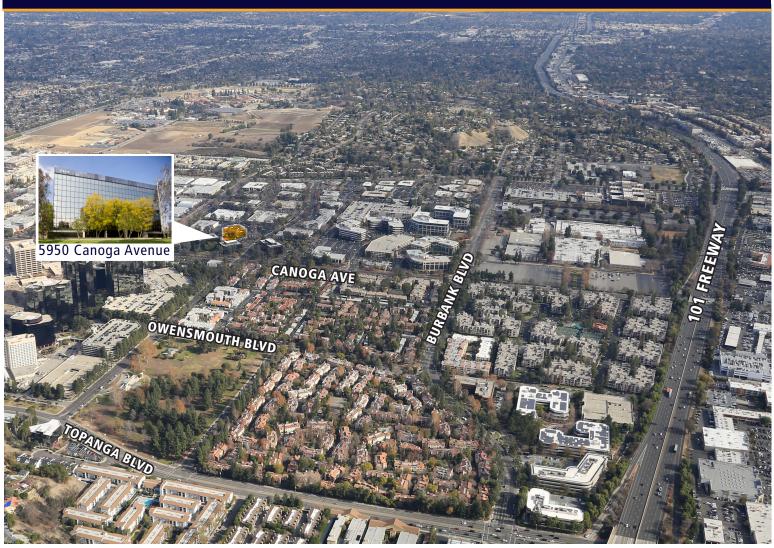

# 5950 CANOGA AVENUE | WOODLAND HILLS, CA WARNER CENTER BUSINESS PARK

**OFFICE SPACE FOR LEASE** 

Rental Rate: \$2.50 to \$2.65 Per RSF / FSG

Parking: 3.0:1,000 SF Leased

Terms: 3 - 10 Years

Stories: Six-Story High-Rise Office Building

#### **PROJECT FEATURES**

- » Campus style environment
- » Lush landscaping with outdoor patio
- » Within walking distance to numerous restaurants
- » Convenient access to 101 Freeway

**BOB PEARSON** 

310.820.7570