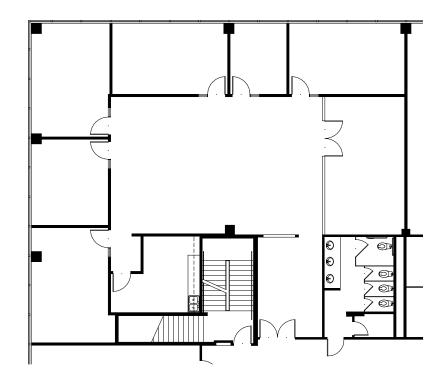

### SUITE 260 3,481 RSF FLOOR PLAN

#### **SUITE DESCRIPTION**

- » 6 offices
- » 1 conference room
- » Kitchen
- Reception
- » Large open area

Suite 260 3,481 RSF