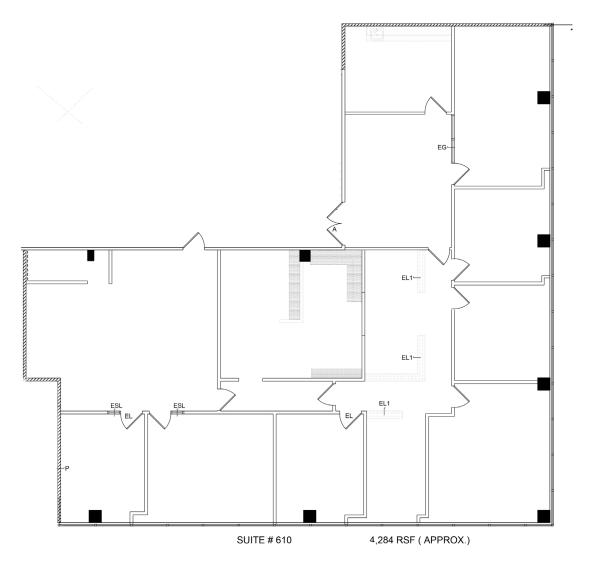

### SUITE 610 4,284 RSF F LOOR PLAN

#### SUITE DESCRIPTION

- 8 window offices
- Storage area, kitchen and open area

Suite 610 4,284 RSF