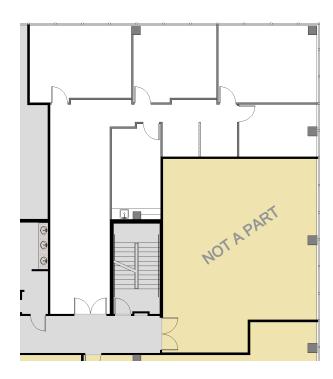

# FLOOR PLAN

#### **SUITE DESCRIPTION**

- Open floor plan
- » Break room and storage room

Suite 430 2,653 RSF