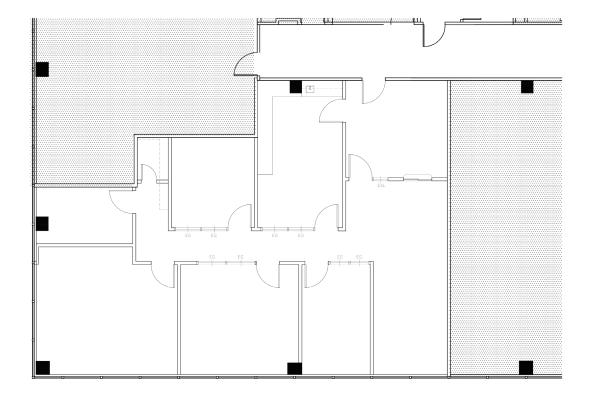

### SUITE 404 2,025 RSF F LOOR PLAN

#### **SUITE DESCRIPTION**

- 4 offices
- Kitchenette

Suite 404 2,025 RSF