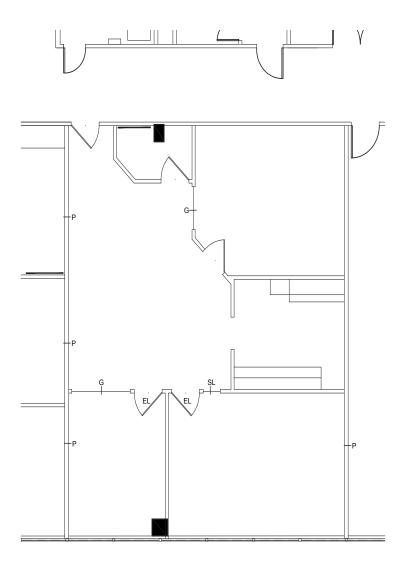

### SUITE 417 1,351 RSF FLOOR PLAN

#### **SUITE DESCRIPTION**

- 2 window offices and 1 interior office
- Storage area, kitchen and open area

Suite 417 1,351 RSF