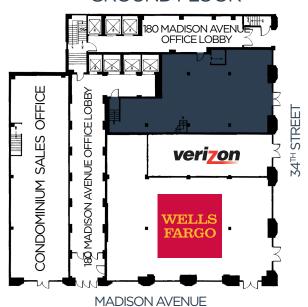

NG RENT
Approximately 35 ft Upon request

FOR FURTHER INFORMATION PLEASE CONTACT OUR EXCLUSIVE AGENTS:

ROSS KAPLAN 212.850.5418 RKAPLAN@NGKF.COM

STU MORDEN 212.372.2496 SMORDEN@NGKF.COM

#### **COMMENTS**

- Fully vented restaurant space
- Large kitchen and prep area in lower level
- Access from building lobby for office tenants
- Signage includes blade sign
- Multiple new residential developments in the area

#### **NEIGHBORS**

Wells Fargo, Nanoosh, Hale & Hearty, Staples, Duane Reade, New York Sports Club, Dramatics, Chase Bank, Heartland Brewery, Starbucks, Bank of America, NY Science and Business Library, Empire State Building, Chipotle Mexican Grill

Newmark Grubb Knight Frank

Retail



# 180 MADISON AVENUE

ON 34TH STREET BETWEEN MADISON AND FIFTH AVENUES



## **GROUND FLOOR**



### LOWER LEVEL



MADISON AVENUE

Newmark Grubb Knight Frank Retail



www.ngkf.com/retail