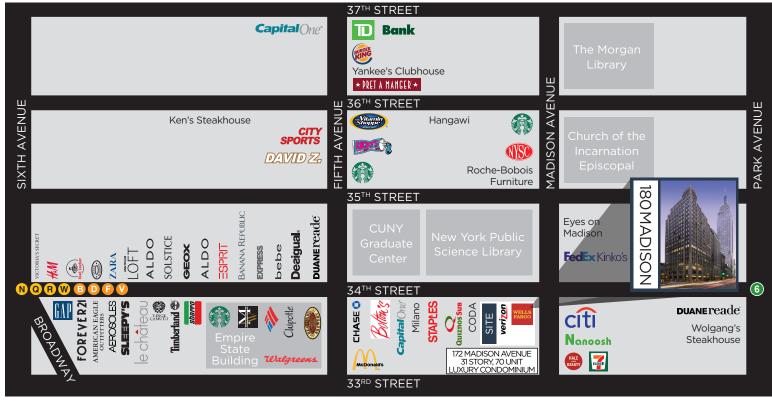

#### **NEIGHBORS**

Wells Fargo, Nanoosh, Hale & Hearty, Staples, Duane Reade, New York Sports Club, Dramatics, Chase Bank, Heartland Brewery, Starbucks, Bank of America, NY Science and Business Library, Empire State Building, Chipotle Mexican Grill