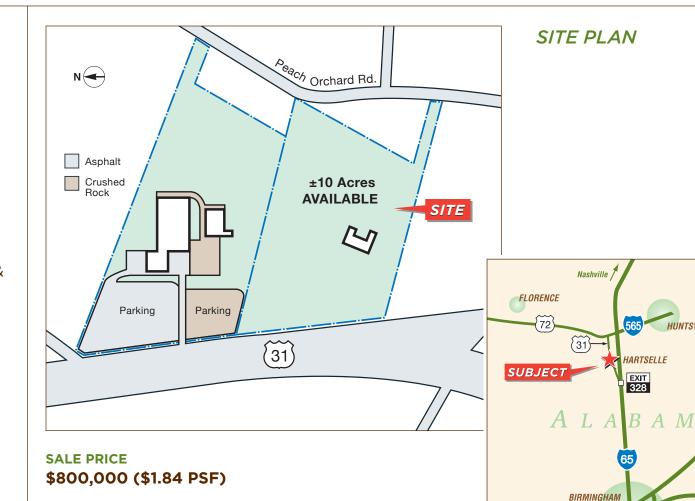

# LAND DEVELOPMENT OPPORTUNITY

HARTSELLE, ALABAMA

## SALE

1790 US Highway 31 NW Hartselle, AL 35640

Parcel ID: 15-02-03-0-002-019.000

#### SITE

(+/-) 10 Acres

#### **ZONING**

B-1 and R-1 (Local Shopping District & Single Family District), City of Hartselle

#### **FRONTAGE**

(+/-) 537' Along US Highway 31

#### **TOPOGRAPHY**

Level to flat topography

#### **UTILITIES**

All, including sewer