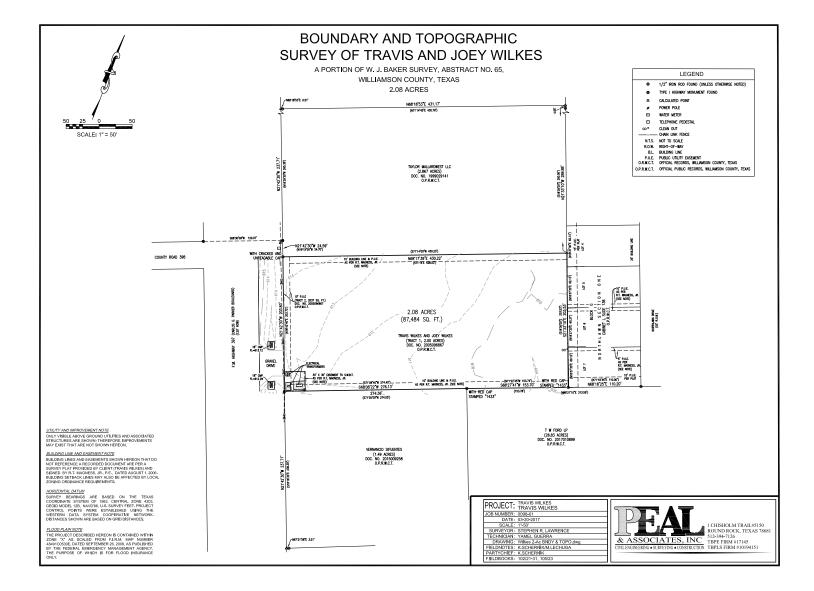

## Carlos Parker Boulevard Taylor, TX 76574

LOCATION: Subject Property is located North of Hwy 79 on the East side of Carlos Parker Boulevard just South of Mallard Lane.

SIZE: 2.0 acres (87,120 SF)

FRONTAGE: Approximately 203 FT on Carlos Parker Boulevard

UTILITIES: All public utilities are to the site

ZONING: B-1 (local business)

JURISDICTION: City of Taylor, Williamson County

**PRICE: Contact Broker** 

The information contained herein has been obtained through sources deemed reliable but cannot be guaranteed as to its accuracy. Any information of special interest should be obtained through independent verification Jordan Johnson McAllister & Associates