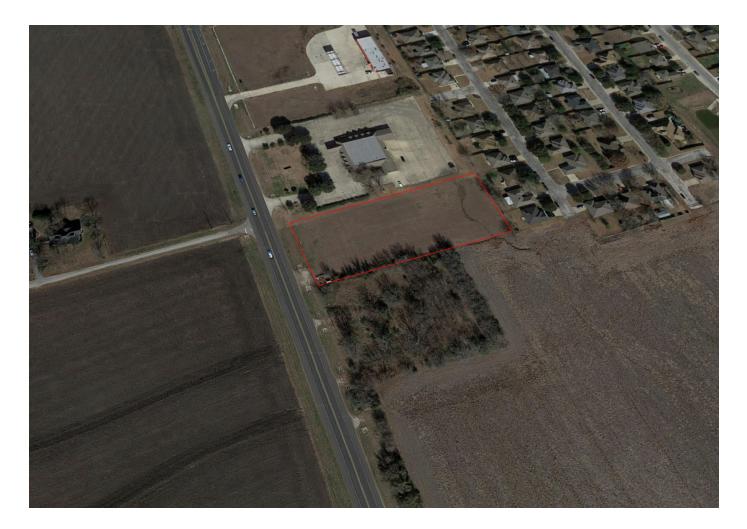

## Carlos Parker Boulevard Taylor, TX 76574

LOCATION: Subject Property is located North of Hwy 79 on the East side of Carlos Parker Boulevard just South of Mallard Lane.

SIZE: 2.0 acres (87,120 SF)

FRONTAGE: Approximately 203 FT on Carlos Parker Boulevard

UTILITIES: All public utilities are to the site

ZONING: B-1 (local business)

JURISDICTION: City of Taylor, Williamson County

**PRICE: Contact Broker** 

The information contained herein has been obtained through sources deemed reliable but cannot be guaranteed as to its accuracy. Any information of special interest should be obtained through independent verification Jordan Johnson McAllister & Associates