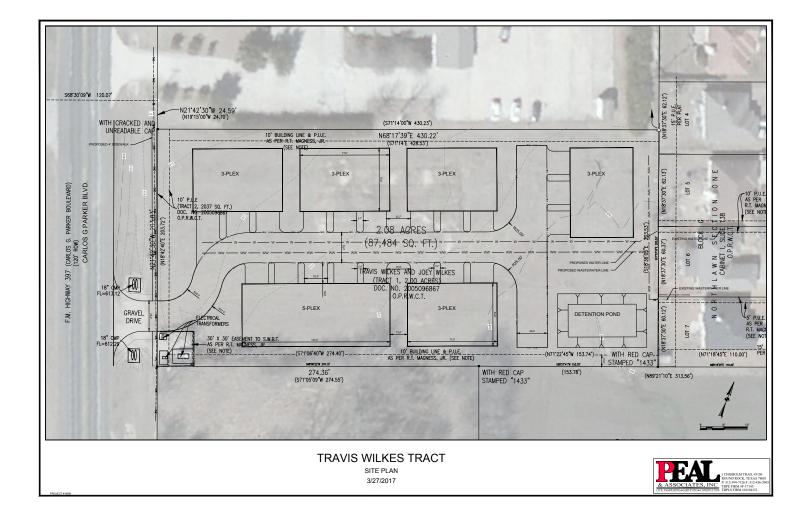

## Carlos Parker Boulevard Taylor, TX 76574

LOCATION: Subject Property is located North of Hwy 79 on the East side of Carlos Parker Boulevard just South of Mallard Lane.

SIZE: 2.0 acres (87,120 SF)

FRONTAGE: Approximately 203 FT on Carlos Parker Boulevard

UTILITIES: All public utilities are to the site

ZONING: B-1 (local business)

JURISDICTION: City of Taylor, Williamson County

**PRICE: Contact Broker** 

The information contained herein has been obtained through sources deemed reliable but cannot be guaranteed as to its accuracy. Any information of special interest should be obtained through independent verification Jordan Johnson McAllister & Associates