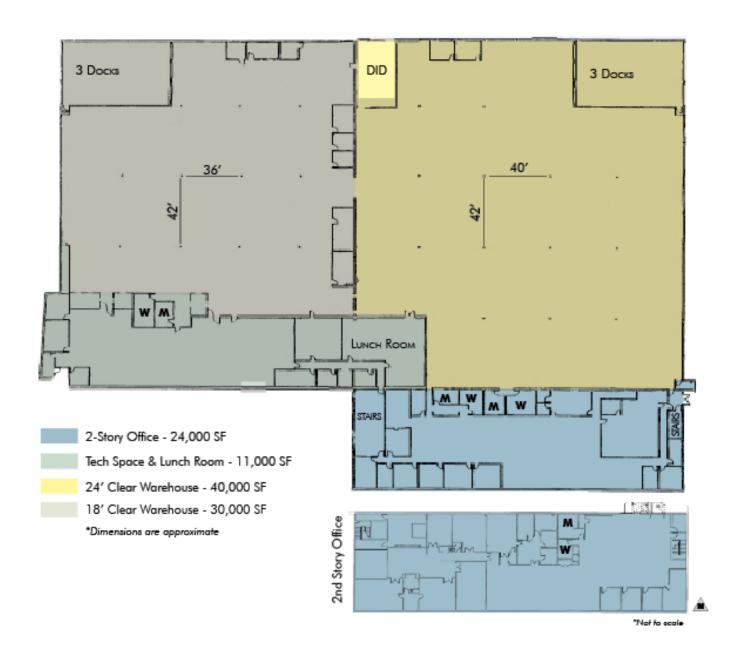

### **FLOOR PLAN**

#### **PROPERTY SPECIFICATIONS**

| Available       | <u>+</u> 105,000 SF (Expandable)                                   |
|-----------------|--------------------------------------------------------------------|
| Land Area       | ± 7.14 AC                                                          |
| Construction    | Masonry                                                            |
| Year Built      | 1981/Addition 1986                                                 |
| Office/Tech     | <u>+</u> 24,000 SF (2 Story)<br>(Remodeled High End Office Finish) |
| Clearance       | 18' - 24'                                                          |
| Loading         | 6 Interior Docks/ 1 Drive - In Door                                |
| Sprinklered     | Yes                                                                |
| Power           | 1200 Amps @ 277/480 Volts                                          |
| Heat            | Gas Fired Units                                                    |
| Air Conditioned | 100% (270 tons)                                                    |
| Parking         | <u>+</u> 323 Cars                                                  |
| Possession      | 60 Day                                                             |
| Rental Rate     | \$3.95 psf                                                         |
| Sale Price      | \$6,195,000                                                        |
| Taxes           | \$1.16 psf (2017 actual)                                           |