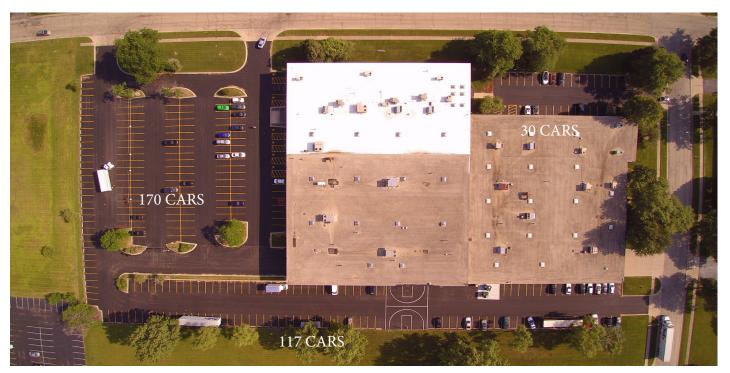

| 1200 Amps @ 277/480 Volts                                          |
| Heat            | Gas Fired Units                                                    |
| Air Conditioned | 100% (270 tons)                                                    |
| Parking         | <u>+</u> 323 Cars                                                  |
| Possession      | 60 Day                                                             |
| Rental Rate     | \$3.95 psf                                                         |
| Sale Price      | \$6,195,000                                                        |
| Taxes           | \$1.16 psf (2017 actual)                                           |

## FOR SALE OR LEASE 620 STETSON AVENUE

Saint Charles, IL 60174



#### **PROPERTY AERIAL**





#### **VIDEO TOUR**



#### **CONTACT US**

#### JOHN HAMILTON

First Vice President +1 847 706 4909 john.hamilton@cbre.com

#### JACK BRENNAN

First Vice President +1 847 706 4925 jack.brennan@cbre.com

#### **MIKE SEDJO**

Senior Vice President +1 847 706 4913 mike.sedjo@cbre.com

© 2018 CBRE, Inc. All rights reserved. This information has been obtained from sources believed reliable, but has not been verified for accuracy or completeness. You should conduct a careful, independent investigation of the property and verify all information. Any reliance on this information is solely at your own risk. CBRE and the CBRE logo are service marks of CBRE, Inc. All other marks displayed on this document are the property of their respective owners. Photos herein are the property of their respec