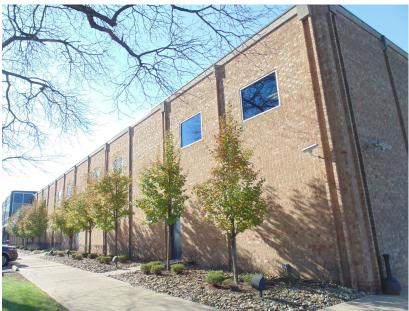

#### PROPERTY FEATURES

- 6,400 SF to 8,600 SF of second floor office space
- Abundant natural light
- New roof and mechanical systems in 2009
- 4/1,000 parking ratio
- Fully sprinklered
- Awarded 2010 NAIOP Best Renovation Project
- Direct access to Route 28 and minutes to the Pennsylvania Turnpike