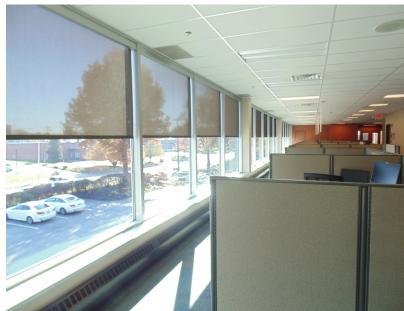

#### PROPERTY FEATURES

- 6,400 SF to 8,600 SF of second floor office space
- Abundant natural light
- New roof and mechanical systems in 2009
- 4/1,000 parking ratio
- Fully sprinklered
- Awarded 2010 NAIOP Best Renovation Project
- Direct access to Route 28 and minutes to the Pennsylvania Turnpike