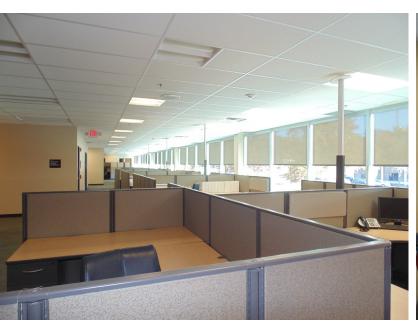

#### PROPERTY FEATURES

- 6,400 SF to 8,600 SF of second floor office space
- Abundant natural light
- New roof and mechanical systems in 2009
- 4/1,000 parking ratio
- Fully sprinklered
- Awarded 2010 NAIOP Best Renovation Project
- Direct access to Route 28 and minutes to the Pennsylvania Turnpike