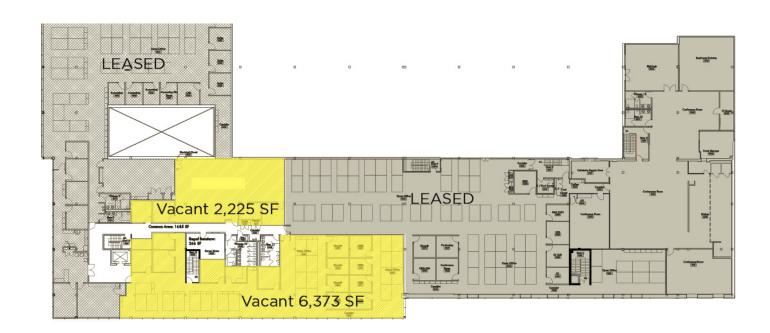

#### PROPERTY FEATURES

- 6,400 SF to 8,600 SF of second floor office space
- Abundant natural light
- New roof and mechanical systems in 2009
- 4/1,000 parking ratio
- Fully sprinklered
- Awarded 2010 NAIOP Best Renovation Project
- Direct access to Route 28 and minutes to the Pennsylvania Turnpike