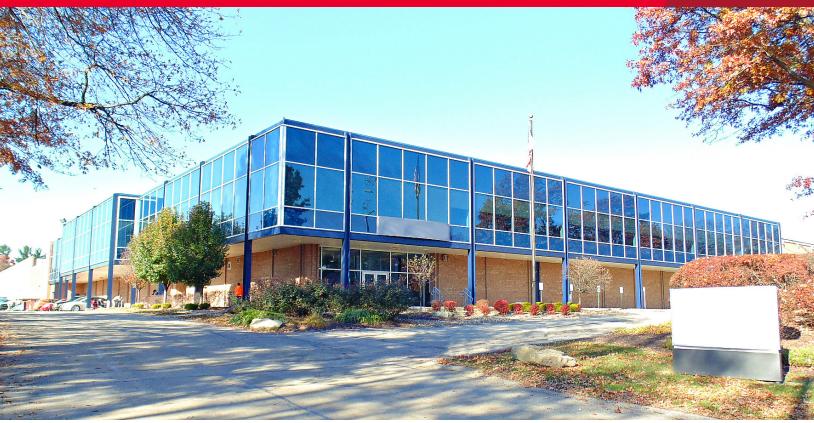

## OFFICE FOR LEASE

# 615 ALPHA DRIVE

RIDC O'Hara, Pittsburgh, PA 15238

#### PROPERTY FEATURES

- 6,400 SF to 8,600 SF of second floor office space
- Abundant natural light
- New roof and mechanical systems in 2009
- 4/1,000 parking ratio
- Fully sprinklered
- Awarded 2010 NAIOP Best Renovation Project
- Direct access to Route 28 and minutes to the Pennsylvania Turnpike