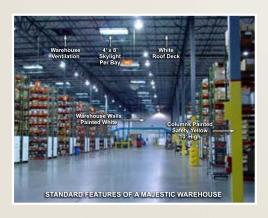

## Features:

Site Area: 42 Acres Office: 13,657 SF

Clear Height: 32' at first column **Bay Spacing:** 40' x 42' typical Loading: 124 total dock doors

> 40 - 35,000 lb. load levelers 4 ground level ramp doors

293 Auto Parking: **Trailer Parking:** 165

**Truck Court:** 190' deep truck court Fire Protection: ESFR fire sprinkler system

2-2,000 amp, 277/480V, 3 ph, 4 wire Power:

Warehouse Lighting: 400 Watt Metal Halide

1 skylight at every bay (1 skylight per 50' x 50' bay) to **Skylights:** 

enhance warehouse lighting and reduce energy costs