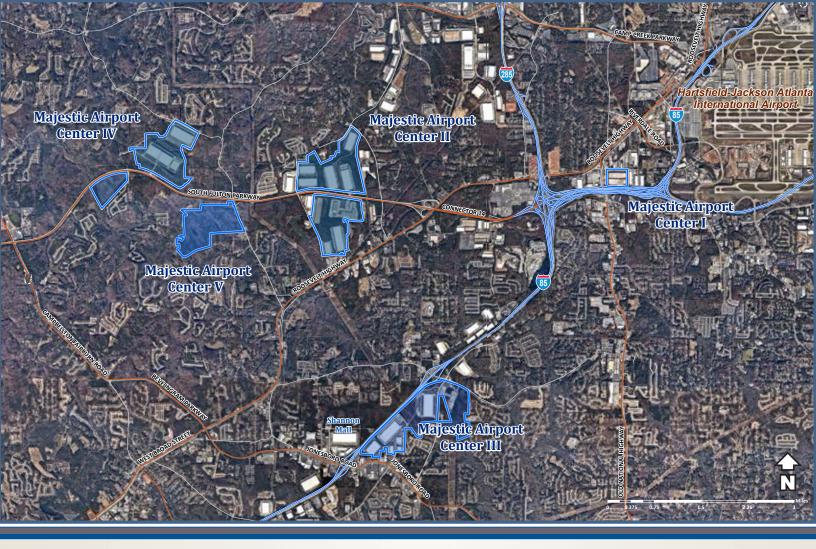

# Site Location:

South Fulton Parkway and Hunter Road. Two miles west of I-285 and I-85. Four miles from Hartsfield International Airport. Six Miles West of I-75.