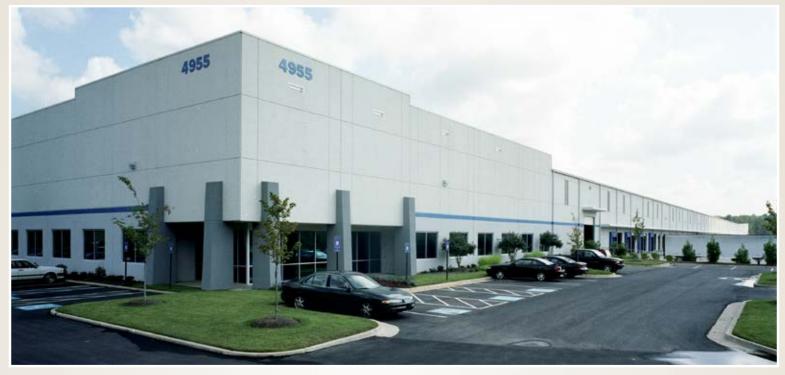

# MAJESTIC AIRPORT CENTER II

# **BUILDING 2** 660,674 SQUARE FEET AVAILABLE

4955 MASON ROAD, FULTON COUNTY, GEORGIA