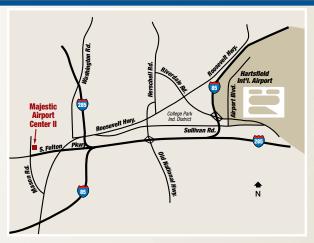

# Site Location:

South Fulton Parkway and Hunter Road. Two miles west of I-285 and I-85. Four miles from Hartsfield International Airport. Six Miles West of I-75.