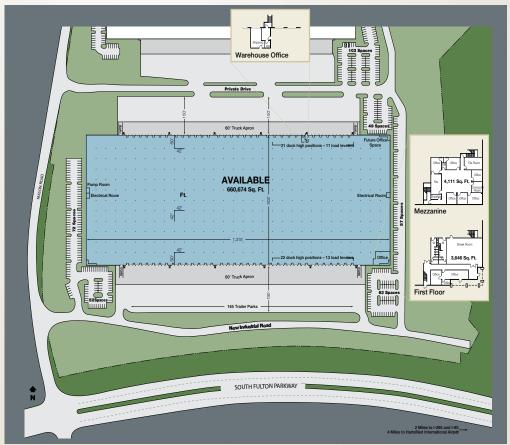

# **BUILDING 2** 660,674 SQUARE FEET AVAILABLE

4955 MASON ROAD, FULTON COUNTY, GEORGIA

## Features:

Site Area: 42 Acres Office: 13,657 SF

Clear Height: 32' at first column **Bay Spacing:** 40' x 42' typical Loading: 124 total dock doors

> 40 - 35,000 lb. load levelers 4 ground level ramp doors

293 Auto Parking: **Trailer Parking:** 165

**Truck Court:** 190' deep truck court Fire Protection: ESFR fire sprinkler system

2-2,000 amp, 277/480V, 3 ph, 4 wire Power:

Warehouse Lighting: 400 Watt Metal Halide

# Site Location:

South Fulton Parkway and Hunter Road. Two miles west of I-285 and I-85. Four miles from Hartsfield International Airport. Six Miles West of I-75.