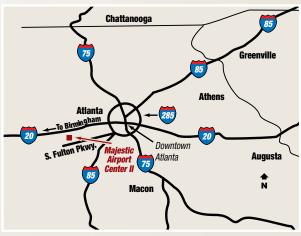

# Site Location:

South Fulton Parkway and Hunter Road. Two miles west of I-285 and I-85. Four miles from Hartsfield International Airport. Six Miles West of I-75.