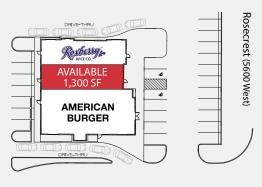

## PROPERTY INFORMATION

- > 1,300 SF available
- > \$32.00 PSF, NNN
- > Great exposure from 5600 West
- > Brand new building
- > In-line space available

| DEMOGRAPHICS           | 1 MILE   | 3 MILE    | 5 MILE    |
|------------------------|----------|-----------|-----------|
| POPULATION             |          |           |           |
| 2019 EST               | 16,785   | 76,779    | 144,345   |
| 2024 EST               | 17,842   | 80,844    | 151,313   |
| HOUSEHOLDS             |          |           |           |
| 2019 EST               | 4,569    | 21,009    | 39,898    |
| 2024 EST               | 4,895    | 22,509    | 42,743    |
| INCOME                 |          |           |           |
| 2019 AVG               | \$85,213 | \$103,351 | \$110,981 |
| 2019 MED               | \$97,014 | \$98,448  | \$100,875 |
| Source: Sites USA 2019 |          |           |           |