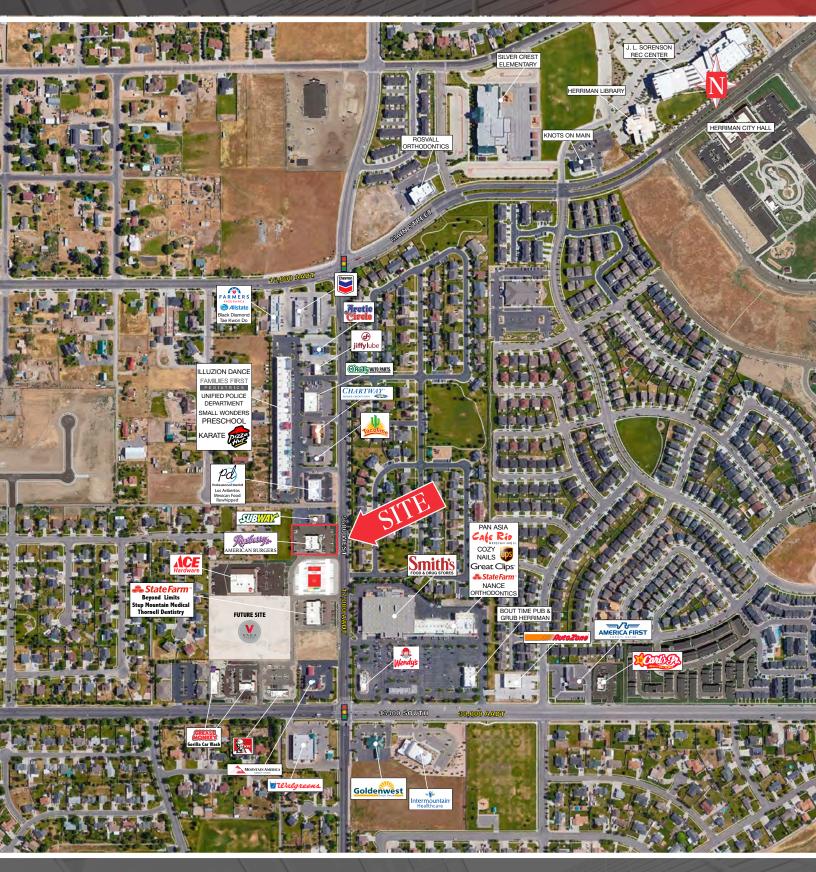

## PROPERTY INFORMATION

- > 1,300 SF available
- > \$32.00 PSF, NNN
- > Great exposure from 5600 West
- > Brand new building
- > In-line space available

| DEMOGRAPHICS           | 1 MILE   | 3 MILE    | 5 MILE    |
|------------------------|----------|-----------|-----------|
| POPULATION             |          |           |           |
| 2019 EST               | 16,785   | 76,779    | 144,345   |
| 2024 EST               | 17,842   | 80,844    | 151,313   |
| HOUSEHOLDS             |          |           |           |
| 2019 EST               | 4,569    | 21,009    | 39,898    |
| 2024 EST               | 4,895    | 22,509    | 42,743    |
| INCOME                 |          |           |           |
| 2019 AVG               | \$85,213 | \$103,351 | \$110,981 |
| 2019 MED               | \$97,014 | \$98,448  | \$100,875 |
| Source: Sites USA 2019 |          |           |           |