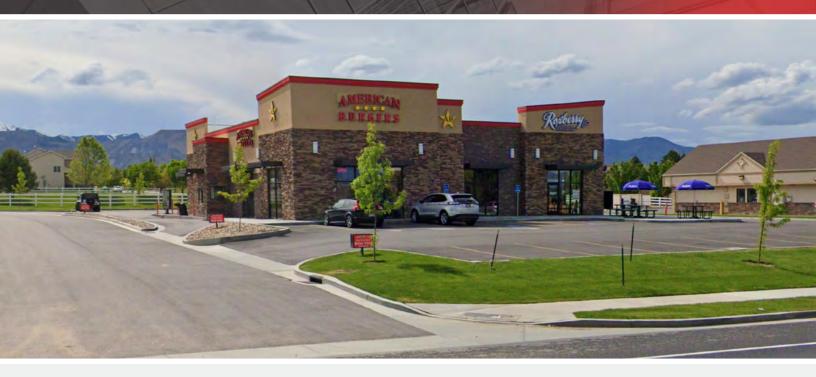

## Herriman Retail Space

13322 South Rosecrest Road Herriman, UT 84096 **RETAIL**FOR LEASE

## PROPERTY INFORMATION

- > 1,300 SF available
- > \$32.00 PSF, NNN
- > Great exposure from 5600 West
- > Brand new building
- > In-line space available

| DEMOGRAPHICS           | 1 MILE   | 3 MILE    | 5 MILE    |
|------------------------|----------|-----------|-----------|
| POPULATION             |          |           |           |
| 2019 EST               | 16,785   | 76,779    | 144,345   |
| 2024 EST               | 17,842   | 80,844    | 151,313   |
| HOUSEHOLDS             |          |           |           |
| 2019 EST               | 4,569    | 21,009    | 39,898    |
| 2024 EST               | 4,895    | 22,509    | 42,743    |
| INCOME                 |          |           |           |
| 2019 AVG               | \$85,213 | \$103,351 | \$110,981 |
| 2019 MED               | \$97,014 | \$98,448  | \$100,875 |
| Source: Sites USA 2019 |          |           |           |