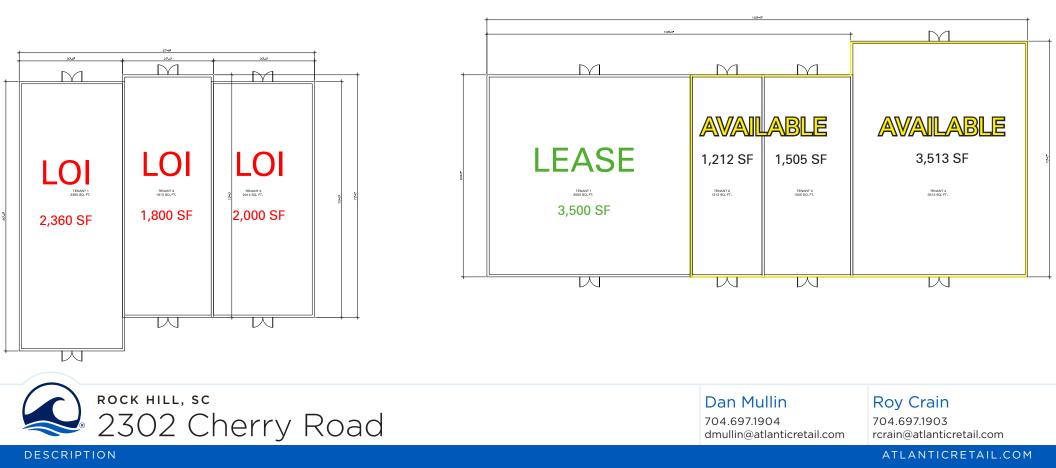

## ±16,000 SF For Lease

- Approximately 16,000 SF of shop space for lease with a planned Q4 delivery
- Excellent visibility & signalized access on Cherry Rd (29,000 ADT)
- Located in retail corridor & in close proximity to I-77