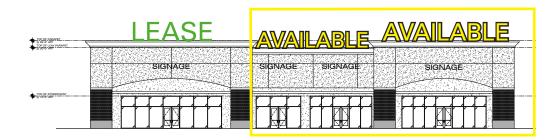

## ±16,000 SF For Lease

- Approximately 16,000 SF of shop space for lease with a planned Q4 delivery
- Excellent visibility & signalized access on Cherry Rd (29,000 ADT)
- Located in retail corridor & in close proximity to I-77