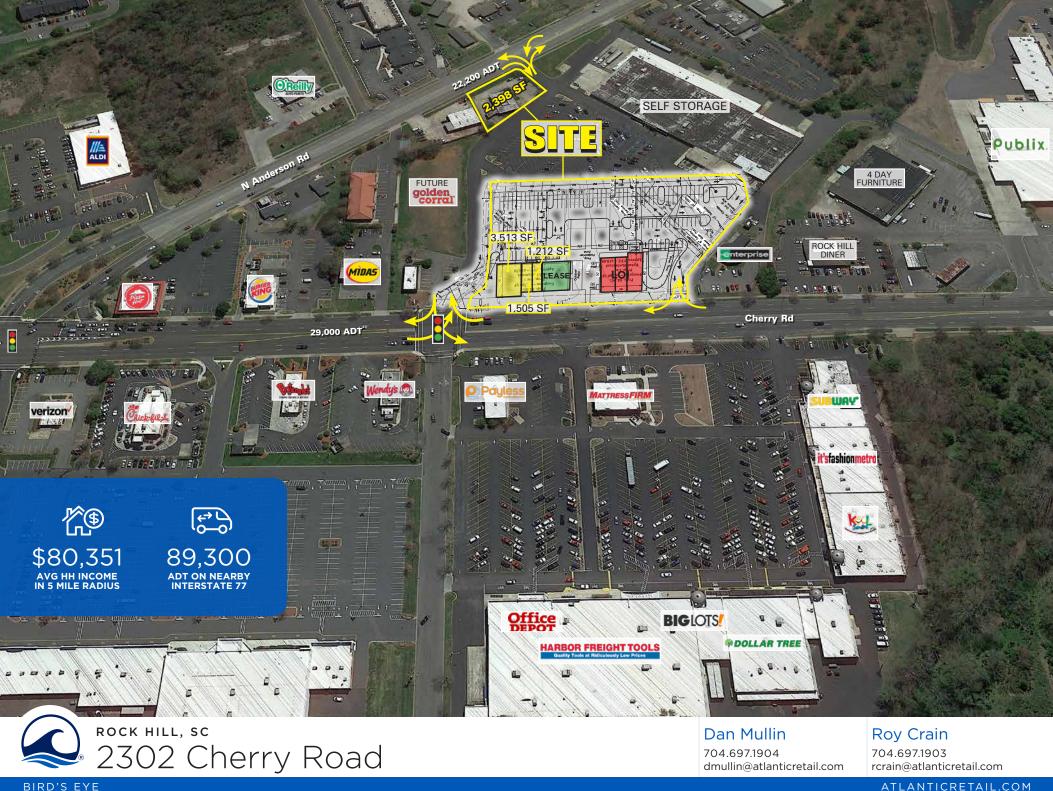

## ROCK HILL, SC 2302 Cherry Road

## ±16,000 SF For Lease

- Approximately 16,000 SF of shop space for lease with a planned Q4 delivery
- Excellent visibility & signalized access on Cherry Rd (29,000 ADT)
- Located in retail corridor & in close proximity to I-77