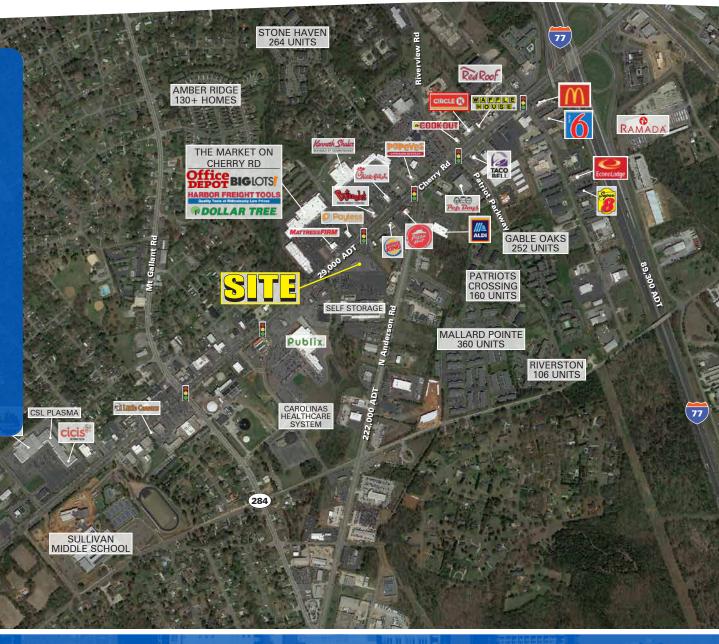

## ±16,000 SF For Lease

- Approximately 16,000 SF of shop space for lease with a planned Q4 delivery
- Excellent visibility & signalized access on Cherry Rd (29,000 ADT)
- Located in retail corridor & in close proximity to I-77