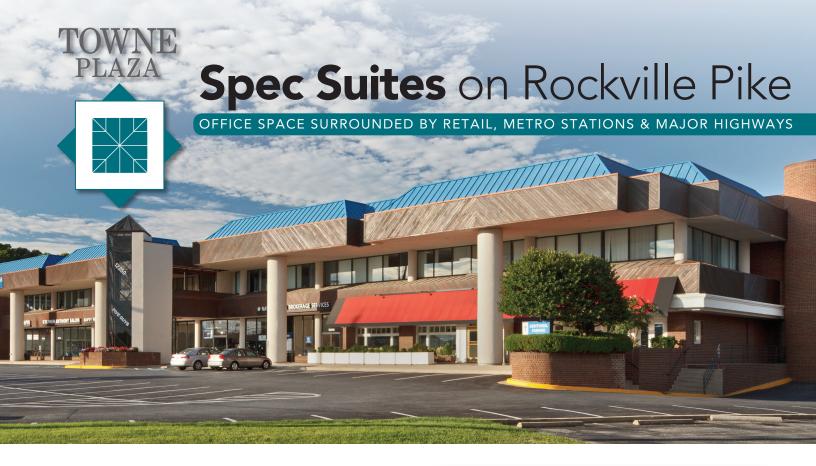

- 60,000 square feet of office and retail space near White Flint and Twinbrook Metro Stations (Red Line)
- High visibility location on Rockville Pike
- Glass suite entries with upgraded reception areas
- Elevator lobby renovations to include new storefront system, new ceiling and wall finishes
- Elevator cab renovations to include new high efficiency lighting, new floors and wall treatments
- Common corridor renovations to include new, modern finishes and lighting
- Local ownership
- Free covered and surface parking available
- Convenient to 495 270