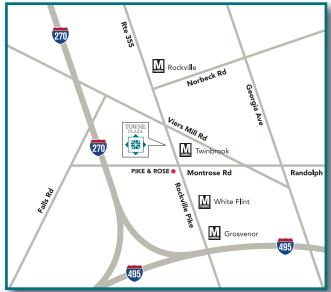

- 60,000 square feet of office and retail space near White Flint and Twinbrook Metro Stations (Red Line)
- High visibility location on Rockville Pike
- Glass suite entries with upgraded reception areas
- Elevator lobby renovations to include new storefront system, new ceiling and wall finishes
- Elevator cab renovations to include new high efficiency lighting, new floors and wall treatments
- Common corridor renovations to include new, modern finishes and lighting
- Local ownership
- Free covered and surface parking available
- Convenient to 495 270