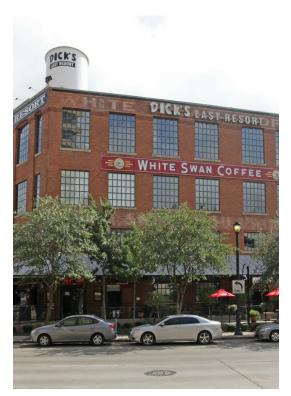

## **Coffee Roaster Bldg**

\$17.00 /SF/YR

The Coffee Roaster Building is conveniently located in the Victory Park District, literally steps from the Perot Museum of Nature and Science, and 25+ award winning restaurants. This historic four-story brick building is ideal for an eclectic tenant mix including architects, artists, attorneys, graphic designers, digital strategy agencies, and more. You will be impressed with this industrial-style office space featuring exposed brick and large windows. Spaces can be finished out to suit. Ask for details about our free parking offer....

2211 N Lamar St, Dallas, TX 75202

The Coffee Roaster Building is conveniently located in the Victory Park District, literally steps from the Perot Museum of Nature and Science, and 25+ award winning restaurants. This historic four-story brick building is ideal for an eclectic tenant mix including architects, artists, attorneys, graphic designers, digital strategy agencies, and more. You will be impressed with this industrial-style office space featuring exposed brick and large windows. Spaces can be finished out to suit. Ask for details about our free parking offer.