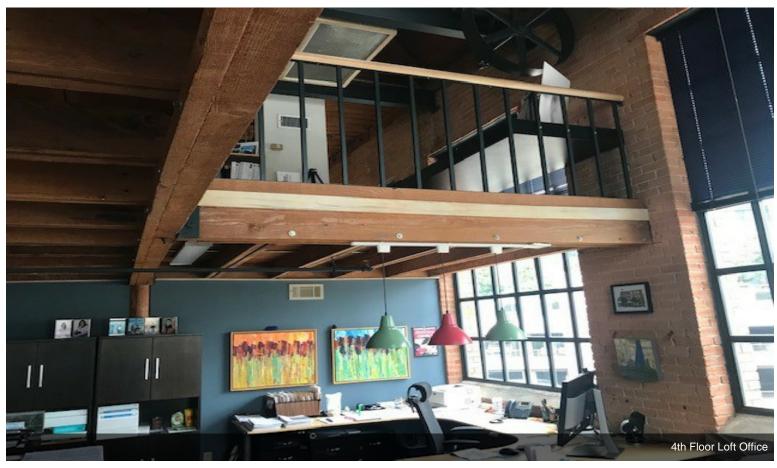

- Historic Atmosphere
- Exposed Brick / Ceilings / Duct Work
- Walkable to 25+ Restaurants
- Quick Freeway Access
- 1/2 Mile Walk to American Airlines Center
- 6 Miles to Dallas Love Field Airport

|   | 2nd Floor Ste 210 |                 |                                                                                                                                                                            |
|---|-------------------|-----------------|----------------------------------------------------------------------------------------------------------------------------------------------------------------------------|
| 1 | Space Available   | 712 SF          | Two offices featuring exposed brick and ceilings; large windows; access to common area conference room and kitchen.                                                        |
|   | Rental Rate       | Upon Request    |                                                                                                                                                                            |
|   | Date Available    | Now             |                                                                                                                                                                            |
|   | Service Type      | Negotiable      |                                                                                                                                                                            |
|   | Built Out As      | Standard Office |                                                                                                                                                                            |
|   | Space Type        | Relet           |                                                                                                                                                                            |
|   | Space Use         | Office          |                                                                                                                                                                            |
|   | Lease Term        | 1 - 3 Years     |                                                                                                                                                                            |
|   |                   |                 |                                                                                                                                                                            |
| 2 | 3rd Floor Ste 302 |                 |                                                                                                                                                                            |
|   | Space Available   | 2,200 SF        | Industrial feel space features: Open floor plan, one private                                                                                                               |
|   | Rental Rate       | \$17.00 /SF/YR  | window office, three phone rooms, conference room.                                                                                                                         |
|   | Date Available    | Now             |                                                                                                                                                                            |
|   | Service Type      | Plus Electric   |                                                                                                                                                                            |
|   | Built Out As      | Standard Office |                                                                                                                                                                            |
|   | Space Type        | Relet           |                                                                                                                                                                            |
|   | Space Use         | Office          |                                                                                                                                                                            |
|   | Lease Term        | Negotiable      |                                                                                                                                                                            |
|   |                   |                 |                                                                                                                                                                            |
|   | 4th Floor Ste 400 |                 |                                                                                                                                                                            |
| 3 | Space Available   | 6,740 SF        | Unique loft space features: single tenant floor, exposed                                                                                                                   |
|   | Rental Rate       | \$17.00 /SF/YR  | brick / ceilings / duct work, a skylight, spiral staircases to a spacious office and full kitchen, coffee bar, private restrooms, and shower. Can be reconfigured to suit. |
|   | Date Available    | Now             |                                                                                                                                                                            |
|   | Service Type      | Plus Electric   |                                                                                                                                                                            |