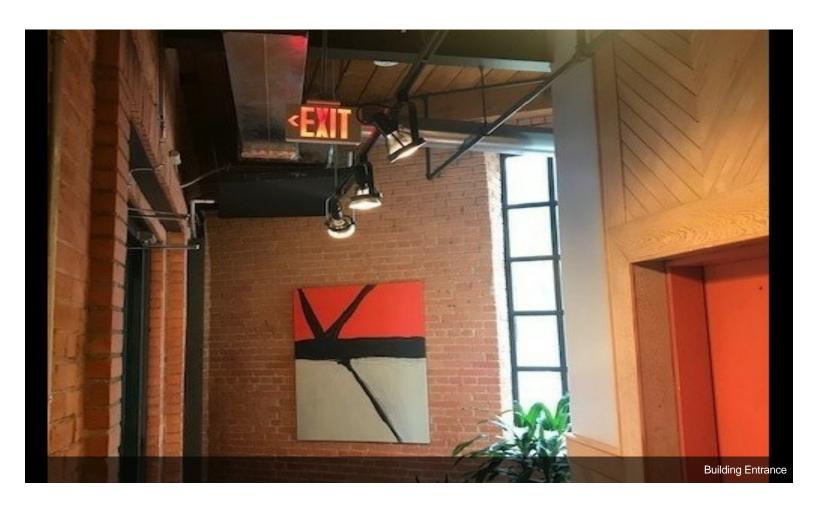

## **Coffee Roaster Bldg**

\$17.00 /SF/YR

The Coffee Roaster Building is conveniently located in the Victory Park District, literally steps from the Perot Museum of Nature and Science, and 25+ award winning restaurants. This historic four-story brick building is ideal for an eclectic tenant mix including architects, artists, attorneys, graphic designers, digital strategy agencies, and more. You will be impressed with this industrial-style office space featuring exposed brick and large windows. Spaces can be finished out to suit. Ask for details about our free parking offer....

2211 N Lamar St, Dallas, TX 75202

The Coffee Roaster Building is conveniently located in the Victory Park District, literally steps from the Perot Museum of Nature and Science, and 25+ award winning restaurants. This historic four-story brick building is ideal for an eclectic tenant mix including architects, artists, attorneys, graphic designers, digital strategy agencies, and more. You will be impressed with this industrial-style office space featuring exposed brick and large windows. Spaces can be finished out to suit. Ask for details about our free parking offer.