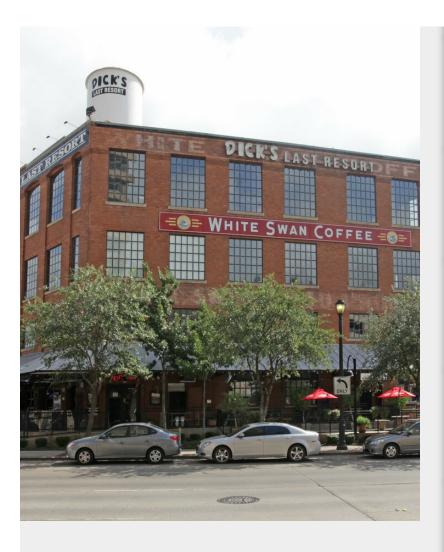

## **Coffee Roaster Bldg**

\$17.00 /SF/YR

The Coffee Roaster Building is conveniently located in the Victory Park District, literally steps from the Perot Museum of Nature and Science, and 25+ award winning restaurants. This historic four-story brick building is ideal for an eclectic tenant mix including architects, artists, attorneys, graphic designers, digital strategy agencies, and more. You will be impressed with this industrial-style office space featuring exposed brick and large windows. Spaces can be finished out to suit. Ask for details about our free parking offer....

2211 N Lamar St, Dallas, TX 75202

The Coffee Roaster Building is conveniently located in the Victory Park District, literally steps from the Perot Museum of Nature and Science, and 25+ award winning restaurants. This historic four-story brick building is ideal for an eclectic tenant mix including architects, artists, attorneys, graphic designers, digital strategy agencies, and more. You will be impressed with this industrial-style office space featuring exposed brick and large windows. Spaces can be finished out to suit. Ask for details about our free parking offer.