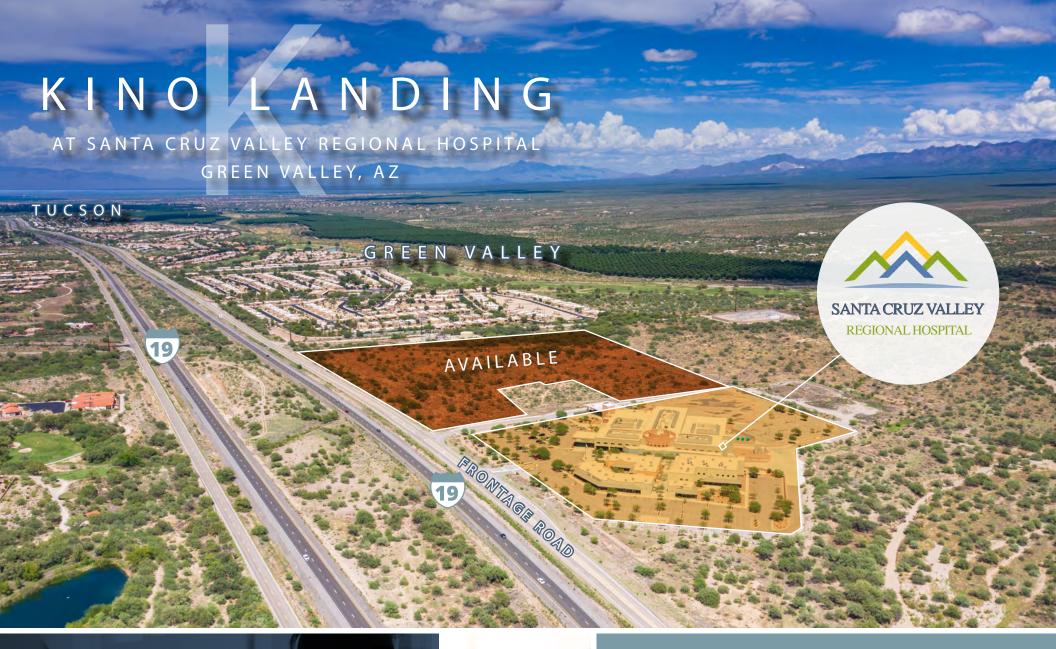

## PROPERTY OVERVIEW

Kino Landing is a mixed-use development totaling ±26.06 acres of shovel-ready land in Green Valley, Arizona. The site is located along the I-19 Frontage Road, adjacent to Santa Cruz Valley Regional Hospital.

### MEDICAL • ASSISTED LIVING • RETAIL

±26.06 ACRES (1,135,317 SF) COMMERCIAL ZONED VACANT LAND

LOCATED AT 4455 SOUTH 1-19 FRONTAGE ROAD IN GREEN VALLEY, ARIZONA

SITE IS ZONED CB-2 WITH ALL NECESSARY UTILITIES TO THE LOT LINE