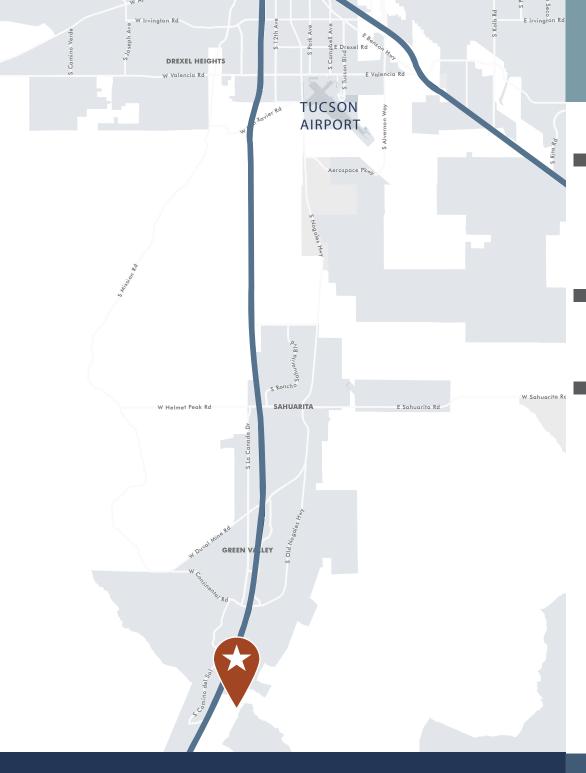

#### TRAFFIC COUNTS

I-19 FRONTAGE 22,000 S. CAMINO DEL SOL 2,901

#### **DRIVE TIMES**

134 MINS

33 MINS

29 MINS

26 MINS