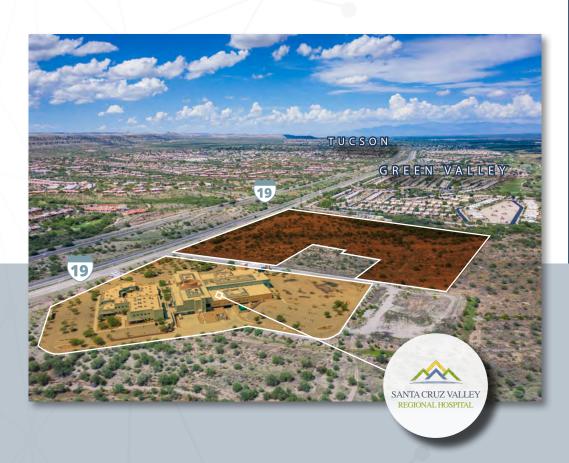

## PROPERTY OVERVIEW

Kino Landing is a mixed-use development totaling ±26.06 acres of shovel-ready land in Green Valley, Arizona. The site is located along the I-19 Frontage Road, adjacent to Santa Cruz Valley Regional Hospital.

### MEDICAL • ASSISTED LIVING • RETAIL

±26.06 ACRES (1,135,317 SF) COMMERCIAL ZONED VACANT LAND

LOCATED AT 4455 SOUTH 1-19 FRONTAGE ROAD IN GREEN VALLEY, ARIZONA

SITE IS ZONED CB-2 WITH ALL NECESSARY UTILITIES TO THE LOT LINE