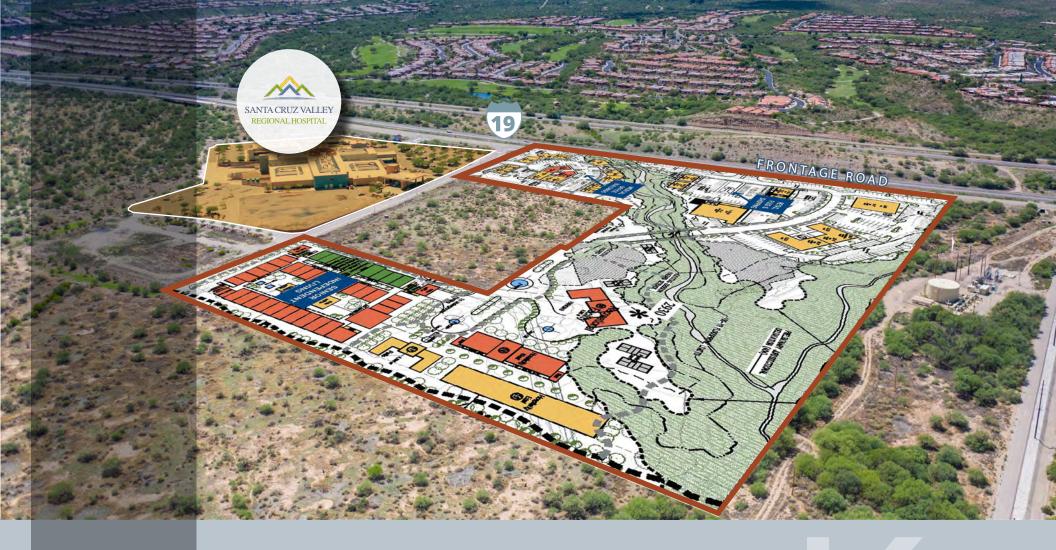

## PROPERTY OVERVIEW

Kino Landing is a mixed-use development totaling ±26.06 acres of shovel-ready land in Green Valley, Arizona. The site is located along the I-19 Frontage Road, adjacent to Santa Cruz Valley Regional Hospital.

### MEDICAL • ASSISTED LIVING • RETAIL

±26.06 ACRES (1,135,317 SF) COMMERCIAL ZONED VACANT LAND

LOCATED AT 4455 SOUTH 1-19 FRONTAGE ROAD IN GREEN VALLEY, ARIZONA

SITE IS ZONED CB-2 WITH ALL NECESSARY UTILITIES TO THE LOT LINE

AVAILABLE FOR SALE, GROUND LEASE, OR BUILD-TO-SUIT. PLEASE CONTACT BROKER FOR PRICING.

KINO LANDING

SITE PLAN

KINO LANDING AT SANTA CRUZ VALLEY REGIONAL HOSPITAL