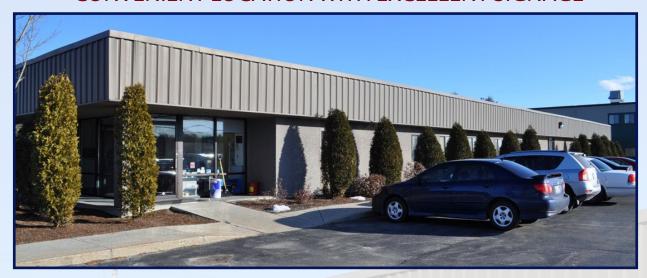

## 1,800 +/- SF OFFICE SPACE • GREAT LAYOUT

Cardente Real Estate is pleased to offer for lease 1,800+/-SF of office space at 1 Karen Drive in Westbrook. Located just minutes from I-95, I-295, the Airport, and the Maine Mall, 1 Karen Drive offers convenience to clients and employees. The available space has a great layout with perimeter offices and abundant natural light. The property is very well maintained and offers ample on-site parking. The building sits at the intersection of Route 22 (County Road) and Karen Drive and provides excellent signage and exposure. Contact the Broker for additional information or to set up a showing.