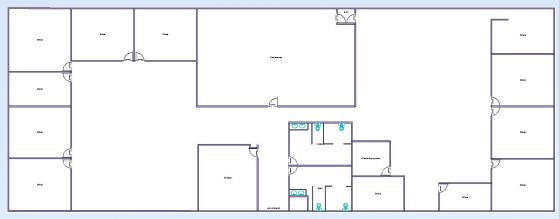

## 1,800 +/- SF OFFICE SPACE • GREAT LAYOUT

Cardente Real Estate is pleased to offer for lease 1,800+/-SF of office space at 1 Karen Drive in Westbrook. Located just minutes from I-95, I-295, the Airport, and the Maine Mall, 1 Karen Drive offers convenience to clients and employees. The available space has a great layout with perimeter offices and abundant natural light. The property is very well maintained and offers ample on-site parking. The building sits at the intersection of Route 22 (County Road) and Karen Drive and provides excellent signage and exposure. Contact the Broker for additional information or to set up a showing.

### **Lease Details**

Available Space: | 1,800 +/- SF

Lease Rate: \$7.00/SF NNN

Occupancy: Immediate

Lease Term: Negotiable

322 FORE STREET, 3RD FLOOR • PORTLAND, MAINE

WWW.CARDENTE.COM