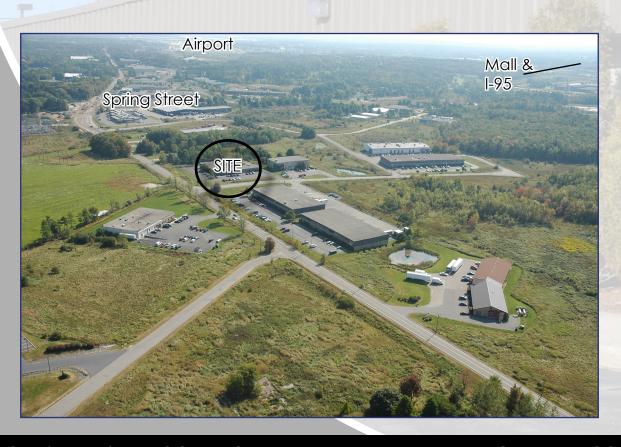

#### Distance To:

**1-95:** 1.8 miles

I-295: 2.2 miles

Airport: 2.7 miles

Maine Mall: 2.5 miles

### **Traffic Count:**

SPRING ST N/O SR 22 (COUNTY RD):

16,980 cars/day (AADT '05)

322 FORE STREET, 3RD FLOOR • PORTLAND, MAINE

WWW.CARDENTE.COM