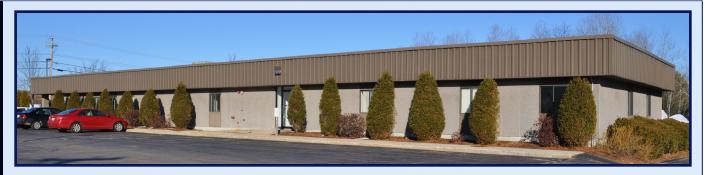

## 1,800 +/- SF OFFICE SPACE • GREAT LAYOUT

Cardente Real Estate is pleased to offer for lease 1,800+/-SF of office space at 1 Karen Drive in Westbrook. Located just minutes from I-95, I-295, the Airport, and the Maine Mall, 1 Karen Drive offers convenience to clients and employees. The available space has a great layout with perimeter offices and abundant natural light. The property is very well maintained and offers ample on-site parking. The building sits at the intersection of Route 22 (County Road) and Karen Drive and provides excellent signage and exposure. Contact the Broker for additional information or to set up a showing.