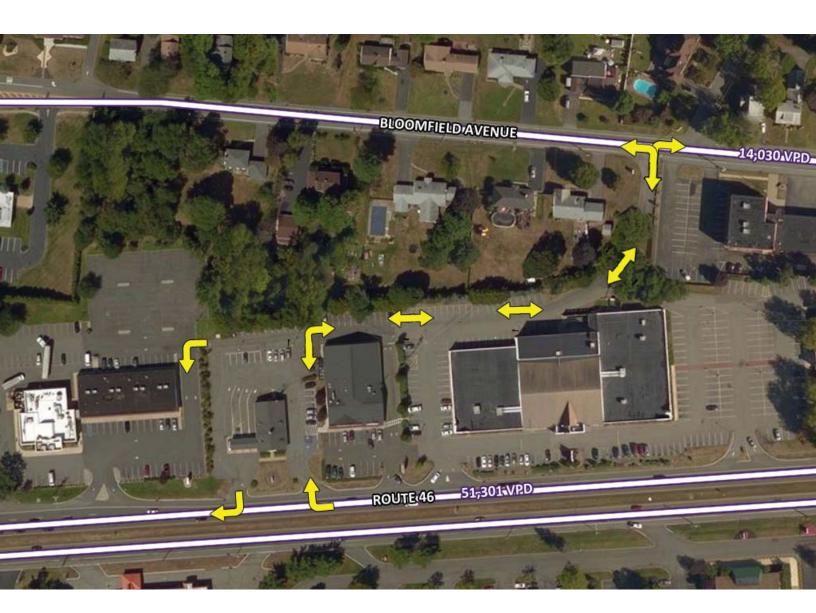

6,732

Comments • building can be divided for multiple tenants

• 51,301 vehicles per day on Route 46