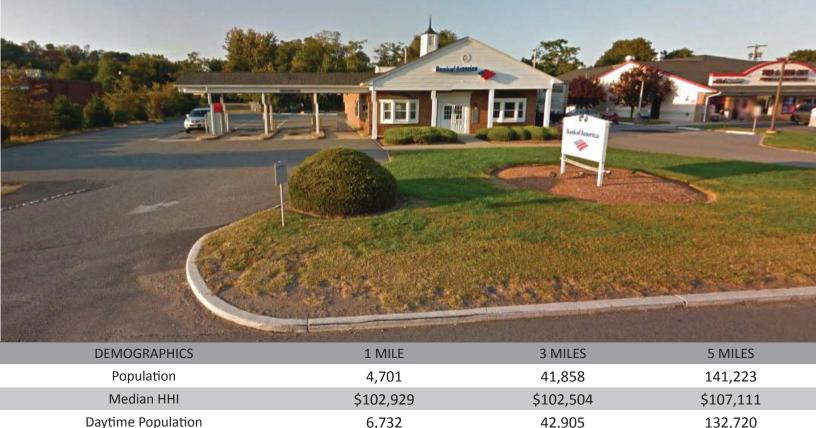

### 32 route 46

former bank of america with drive thru lanes | available for lease

**Building Size** 2,500 square feet with drive thru lanes

Lot Size .89 acres

**Daytime Population** 

**Asking Rent Upon Request** 

6,732

Comments • building can be divided for multiple tenants

• 51,301 vehicles per day on Route 46

#### For More Information:

Dina Santarelli | Director | dina@sabrenj.com | T 201 249 8911 x1543

132,720