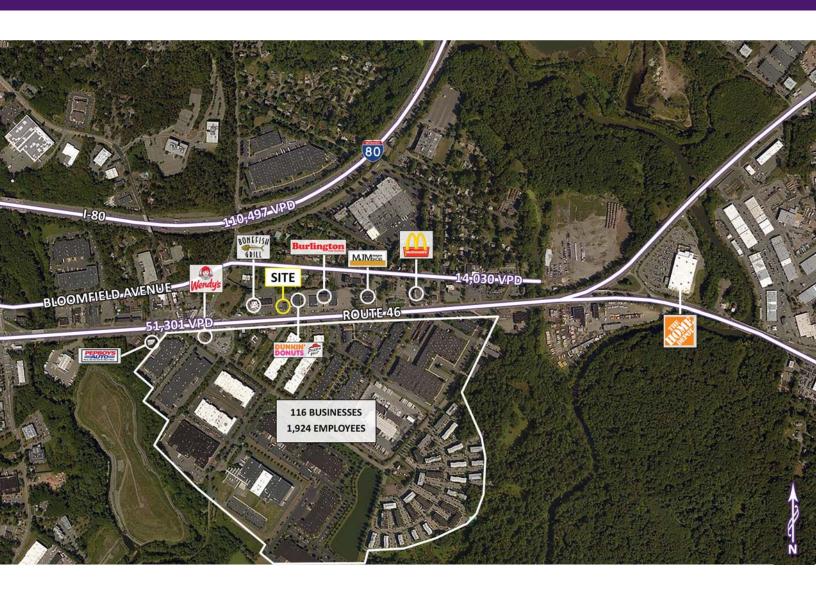

Possession To Be Arranged (no sooner than March 2016)

Zoning B-3

**Neighboring Retail** Bonefish Grill, Dunkin' Donuts, Pizza Hut, Burlington Coat Factory, MJM Designer Shoes, Wendy's,

McDonald's, Pep Boys Auto, The Home Depot, and many more

6,732

Comments • building can be divided for multiple tenants

• 51,301 vehicles per day on Route 46