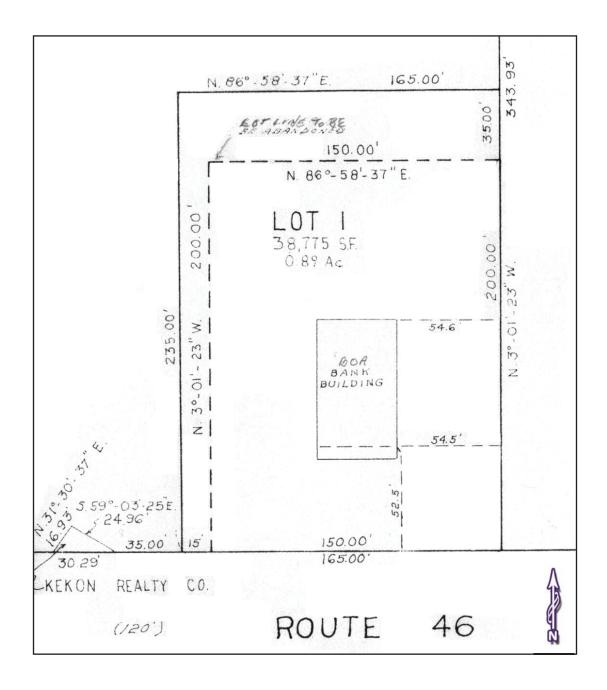

### 32 route 46

former bank of america with drive thru lanes | available for lease

**Building Size** 2,500 square feet with drive thru lanes

Lot Size .89 acres

**Daytime Population** 

**Asking Rent Upon Request** 