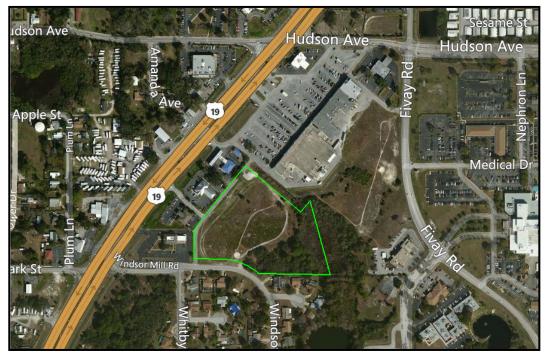

## 6.98 ± Ac. US 19 Commercial Site

14102 US Highway 19, Hudson, FL 34669

## For Sale

- Located Approximately 1/3 mile from Bayonet Point Regional Medical
  Center- Hospital
- Zoned C2 & MF 2 with a Future Land Use of ROR
- Site Plan is Available for 120,000± SF of Mini Storage. Previously Approved by SWFWMD with Conditions
- Adjacent to Hudson Square Mall
- Access to site is from US 19 and Signage Available on US 19
- Possible uses include Medical/Professional Offices; Congregate Care Facility; Multi Family, Retail and Mini Storage
- Possible Tax Credit Multi-Family Site
- Sale Price: \$750,000