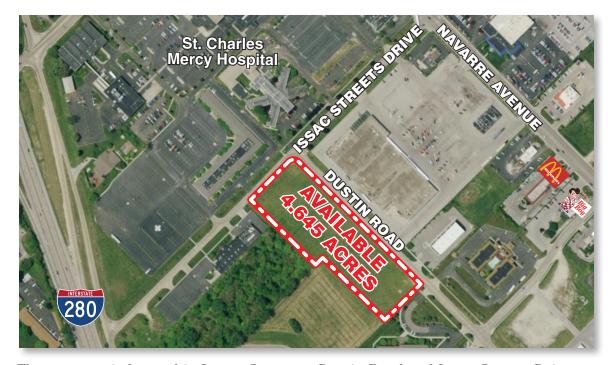

### Vacant Land – 4.645 Acres

**Location:** 

The property is located in Lucas County at Dustin Road and Isaac Streets Drive, one block south of Navarre Avenue (Route 2) in Oregon, Ohio 43616.

Type:

**GLA:** 

4.645 acres

Traffic:

Two way average daily traffic 3,600 cars per day

**Area Tenants:** 

Kroger, Walmart

Vacant Land

The site is also near St. Charles Mercy Hospital

## **Vacant Land**

**Dustin Road and Issac Streets Drive** 

Oregon (Toledo), Ohio 43616