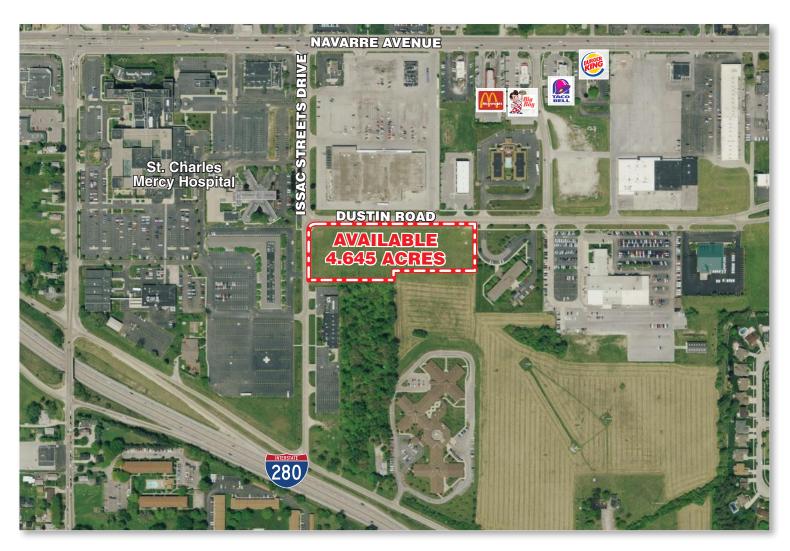

### Vacant Land – 4.645 Acres

**Location:** 

The property is located in Lucas County at Dustin Road and Isaac Streets Drive, one block south of Navarre Avenue (Route 2) in Oregon, Ohio 43616.

Type:

**GLA:** 

4.645 acres

Traffic:

Two way average daily traffic 3,600 cars per day

**Area Tenants:** 

Kroger, Walmart

Vacant Land

The site is also near St. Charles Mercy Hospital

## **Vacant Land**

**Dustin Road and Issac Streets Drive** 

Oregon (Toledo), Ohio 43616