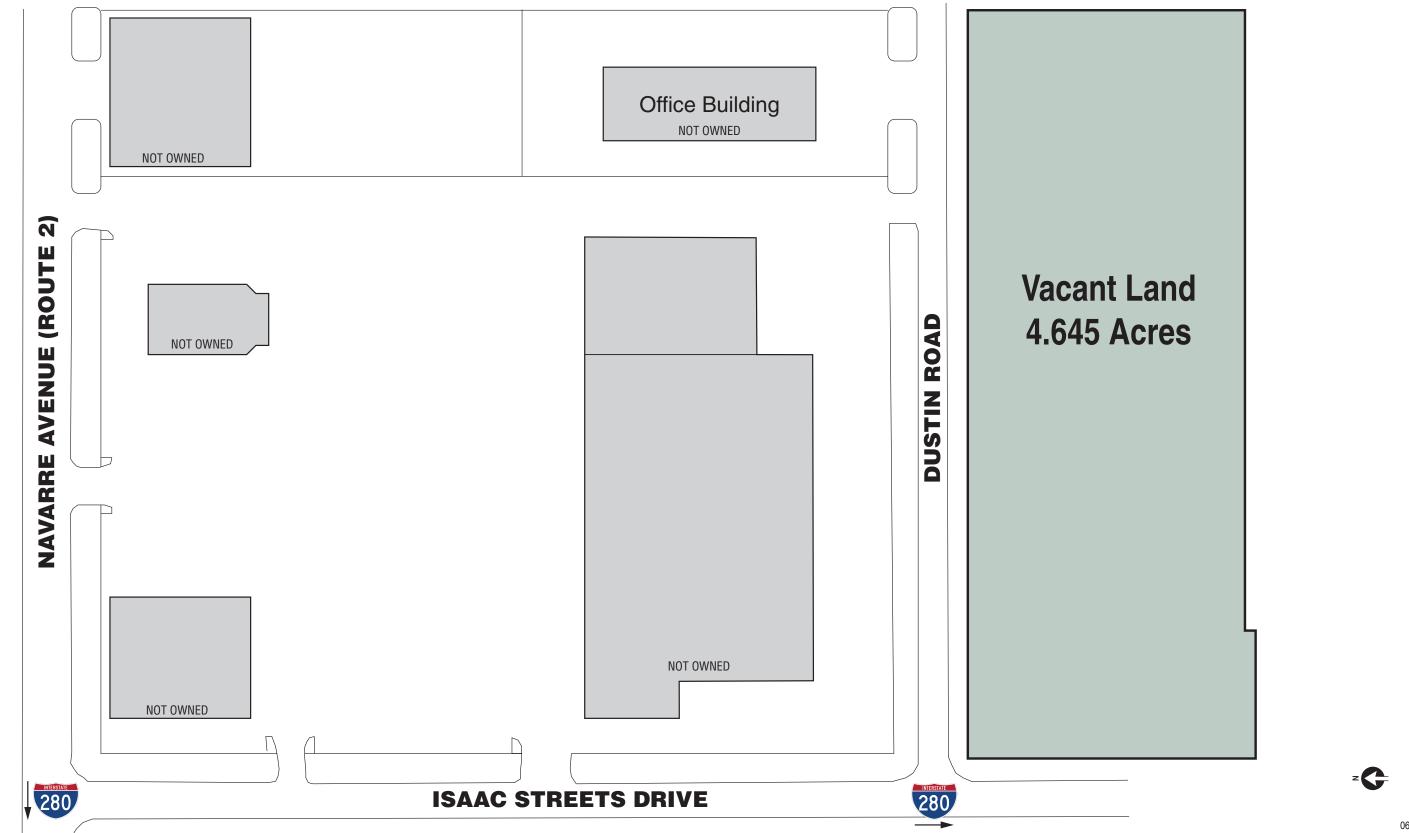

### Vacant Land – 4.645 Acres

**Location:** 

The property is located in Lucas County at Dustin Road and Isaac Streets Drive, one block south of Navarre Avenue (Route 2) in Oregon, Ohio 43616.

Type:

**GLA:** 

4.645 acres

Traffic:

Two way average daily traffic 3,600 cars per day

**Area Tenants:** 

Kroger, Walmart

Vacant Land

The site is also near St. Charles Mercy Hospital

## **Vacant Land**

**Dustin Road and Issac Streets Drive** 

Oregon (Toledo), Ohio 43616