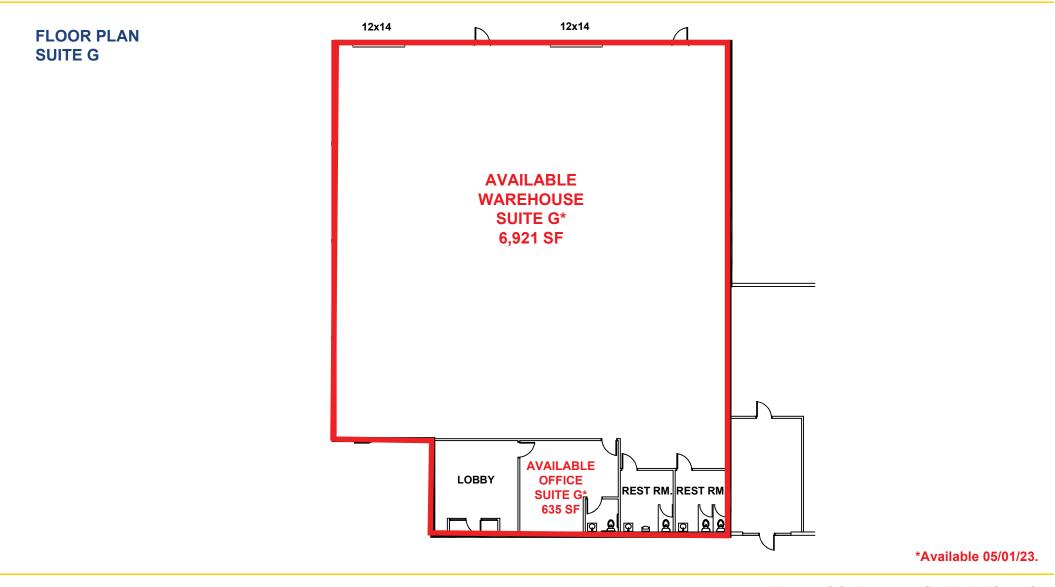

# LEASE RATES:

|          |           | SF    | Rate   | Monthly Rent |
|----------|-----------|-------|--------|--------------|
|          | Office    | 240   | \$1.30 | \$ 312       |
| Suite M* | Warehouse | 4,114 | \$0.88 | \$3,620      |
|          | Total     | 4,354 | \$0.90 | \$3,932      |
|          |           |       |        |              |
|          |           | SF    | Rate   | Monthly Rent |
|          | Office    | 635   | \$1.30 | \$ 826       |
| Suite G* | Warehouse | 6,921 | \$0.81 | \$5,606      |
|          | Total     | 7,556 | \$0.85 | \$6,423      |

NNN costs are approximately \$0.12 PSF. \*Available 05/01/23. Suites M and G can be combined for 11,910 SF.