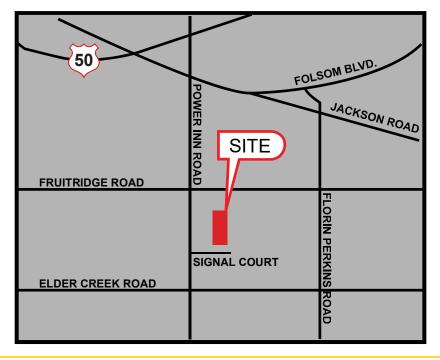

**3145 SIGNAL COURT SACRAMENTO, CA** FOR LEASE 4,354 - 11,910 SF WAREHOUSE AVAILABLE

### SITE PLAN

\*Available 05/01/23.

3