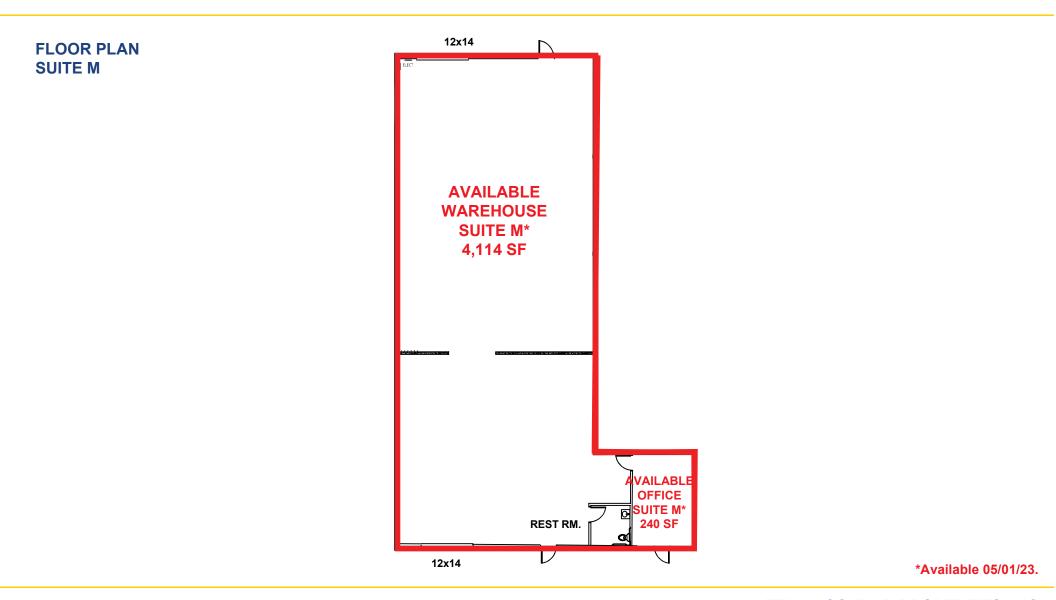

# LEASE RATES:

|          |           | SF    | Rate   | Monthly Rent |
|----------|-----------|-------|--------|--------------|
|          | Office    | 240   | \$1.30 | \$ 312       |
| Suite M* | Warehouse | 4,114 | \$0.88 | \$3,620      |
|          | Total     | 4,354 | \$0.90 | \$3,932      |
|          |           |       |        |              |
|          |           | SF    | Rate   | Monthly Rent |
|          | Office    | 635   | \$1.30 | \$ 826       |
| Suite G* | Warehouse | 6,921 | \$0.81 | \$5,606      |
|          | Total     | 7,556 | \$0.85 | \$6,423      |

NNN costs are approximately \$0.12 PSF. \*Available 05/01/23. Suites M and G can be combined for 11,910 SF.