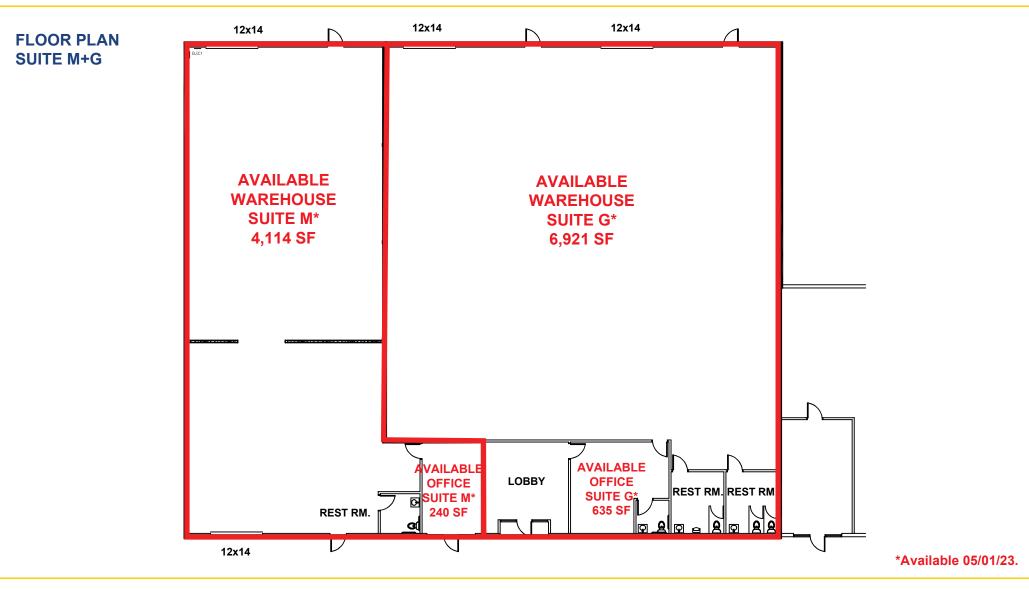

# LEASE RATES:

|          |           | SF    | Rate   | Monthly Rent |
|----------|-----------|-------|--------|--------------|
|          | Office    | 240   | \$1.30 | \$ 312       |
| Suite M* | Warehouse | 4,114 | \$0.88 | \$3,620      |
|          | Total     | 4,354 | \$0.90 | \$3,932      |
|          |           |       |        |              |
|          |           | SF    | Rate   | Monthly Rent |
|          | Office    | 635   | \$1.30 | \$ 826       |
| Suite G* | Warehouse | 6,921 | \$0.81 | \$5,606      |
|          | Total     | 7,556 | \$0.85 | \$6,423      |

NNN costs are approximately \$0.12 PSF. \*Available 05/01/23. Suites M and G can be combined for 11,910 SF.