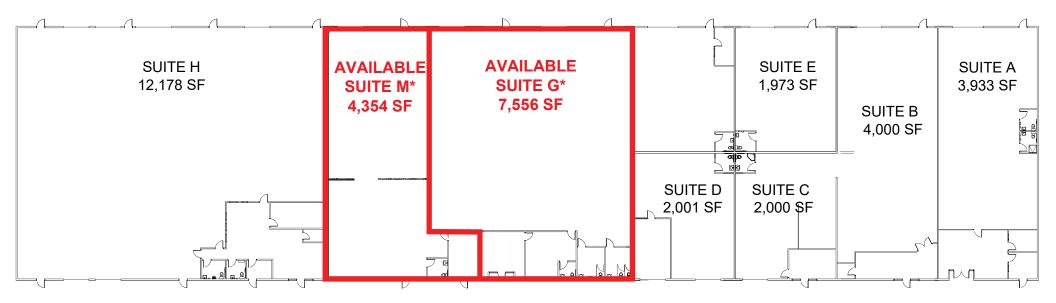

# LEASE RATES:

|          |           | SF    | Rate   | Monthly Rent |
|----------|-----------|-------|--------|--------------|
|          | Office    | 240   | \$1.30 | \$ 312       |
| Suite M* | Warehouse | 4,114 | \$0.88 | \$3,620      |
|          | Total     | 4,354 | \$0.90 | \$3,932      |
|          |           |       |        |              |
|          |           | SF    | Rate   | Monthly Rent |
|          | Office    | 635   | \$1.30 | \$ 826       |
| Suite G* | Warehouse | 6,921 | \$0.81 | \$5,606      |
|          | Total     | 7,556 | \$0.85 | \$6,423      |

NNN costs are approximately \$0.12 PSF. \*Available 05/01/23. Suites M and G can be combined for 11,910 SF.