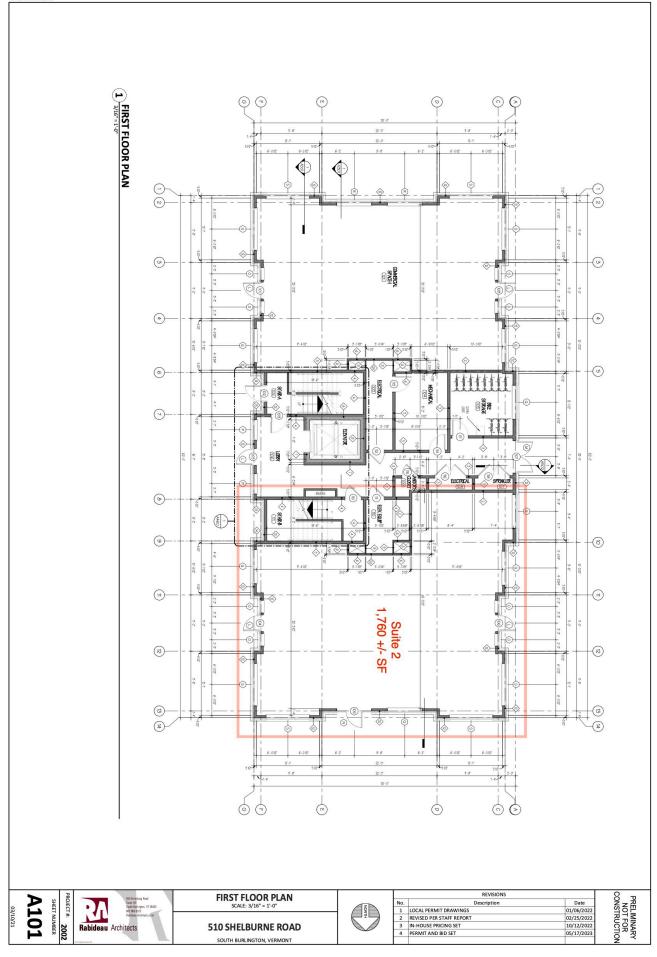

SIZE:

1,760 +/- SF

**USE:** 

Retail

**PRICE:** 

\$38/SF NNN

**AVAILABLE:** 

Summer 2024