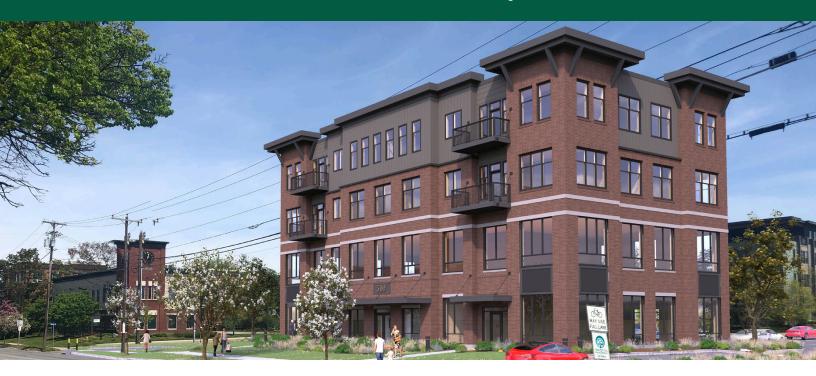

## NEW OPPORTUNITY IN BUSY SHELBURNE ROAD CORRIDOR

510 Shelburne Road, South Burlington, VT

V/T Commercial is excited to present this extremely visible new build located at 510 Shelburne Road just down from the very busy Interstate 189 and Route 7 intersection. Construction has started and the owner is targeting a late Summer 2024 occupancy. Signage will be available on multiple sides of the building and will be prominent towards route 7 and shoppers at other neighboring stores including Walgreens, Shaw's, Market 32, Starbucks, Sierra Trading Post, TJ Maxx, Orange Theory, Five Guys, and many more. The building is located on a major thoroughfare into downtown Burlington and the popular South End. This location sees approximately 30,000 cars drive by per day. Please call us today to discuss how we can help you take advantage of this amazing new retail opportunity.