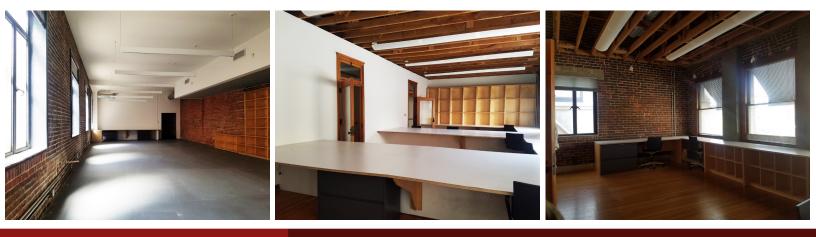

### **PROPERTY HIGHLIGHTS:**

SIZE:

PRICE:

6,768 SQFT

\$2.50/SF MG

- Ground Floor: 3,768 SQFT
- Features a test kitchen, conference room and open plan studio. Roll-up door on the south side of the building for loading
- Second Floor 3,000 SQFT
- Features three window offices, one executive office, reception area, bullpen and restroom
- Hardwood flooring, mahogany doors and trim and exposed brick walls with high ceilings
- Plenty of space in the basement for storage