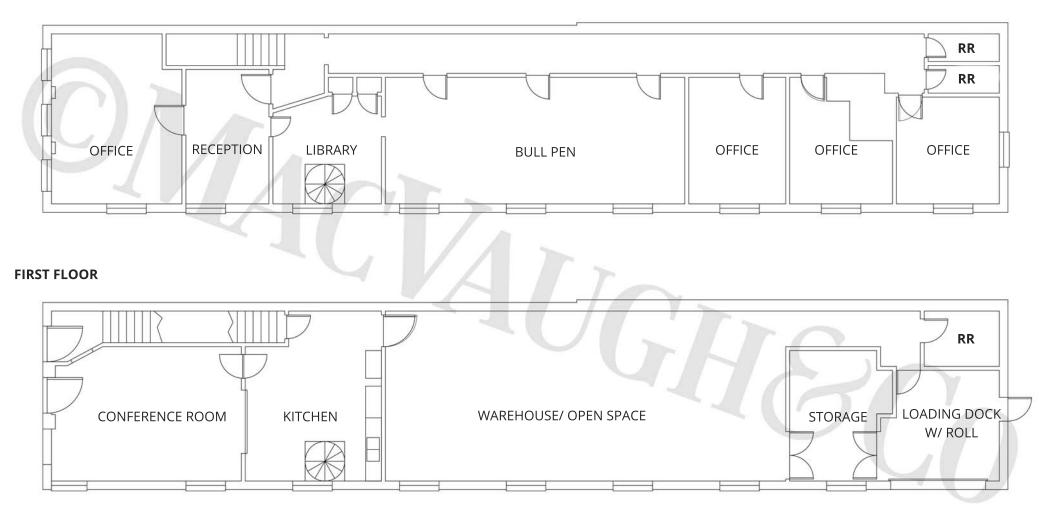

### **PROPERTY HIGHLIGHTS:**

SIZE:

PRICE:

6,768 SQFT

\$2.50/SF MG

- Ground Floor: 3,768 SQFT
- Features a test kitchen, conference room and open plan studio. Roll-up door on the south side of the building for loading
- Second Floor 3,000 SQFT
- Features three window offices, one executive office, reception area, bullpen and restroom
- Hardwood flooring, mahogany doors and trim and exposed brick walls with high ceilings
- Plenty of space in the basement for storage

#### **SECOND FLOOR**

Hoss MacVaugh Office: 626.583.8400 · Cell: 626.255.2308 · Email: hoss@macvaugh.com

MacVaugh & Co. • 300 S. Raymond Avenue • Suite 14 • Pasadena, CA 91105 • www.macvaugh.com

The information contained herein has been obtained from sources deemed to be reliable. While we have no reason to doubt its accuracy, we do not guarantee to and assume no liability for any inaccuracies and/or omissions. This is not an offering. Terms and conditions are subject to change. BRE License #00971669