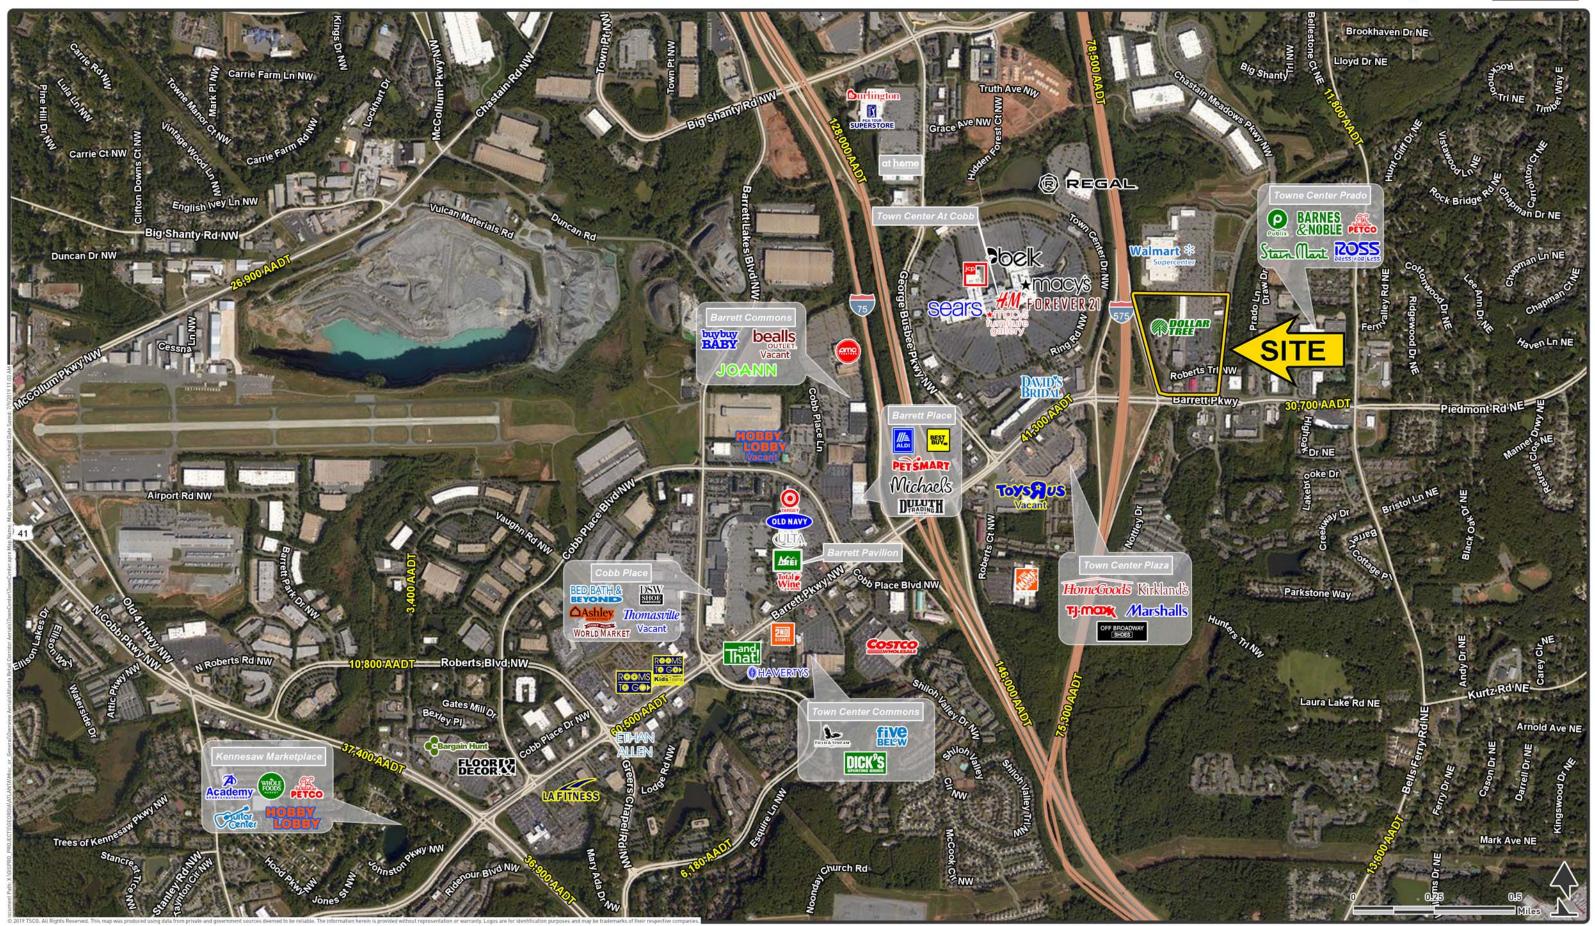

#### LOCATION OVERVIEW

Site is located approximately 0.25 mile from the ramp to I-575

EXCLUSIVE AGENT(S) BRETT FULLER • brett.fuller@tscg.com • 770.955.2434

#### PROPERTY HIGHLIGHTS

- Available: 6,000 SF endcap
- Available: 1,250 SF inline
- Retail center shadow anchored by Walmart
- Super regional trade area includes 1.3 million SF mall, Town Center at Cobb
- Pylon sign visibility
- Adjacent to new 200 unit multi-family residences & 2 miles from Kennesaw State University
- GA DOT Traffic Counts: Barrett Pkwy-30,700 AADT / Chastain Meadows Pkwy-12,500 AADT