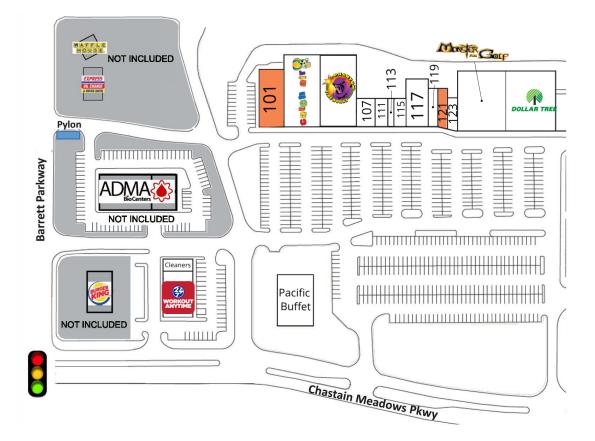

### SITE PLAN

| SUITE    | TENANT NAME       | SPACE SIZE | SUITE | TENANT NAME               | SPACE SIZE |
|----------|-------------------|------------|-------|---------------------------|------------|
| 2465-101 | Swift Cleaners    | 1,500 SF   | 113   | Hair Spa                  | 900 SF     |
| 2465-103 | Workout Anytime   | 5,623 SF   | 115   | Kung Fu Tea               | 1,400 SF   |
| 2475     | Pacific Buffet    | 12,954 SF  | 117   | US Army Recruiting Center | 4,100 SF   |
| 101      | Available         | 6,000 SF   | 119   | One Main Financial        | 1,984 SF   |
| 103      | Catch Air         | 12,500 SF  | 121   | Available                 | 1,250 SF   |
| 105      | Phantom Fireworks | 9,000 SF   | 123   | Barber Shop               | 1,181 SF   |
| 107      | Hire Dynamics     | 2,350 SF   | 125   | Monster Mini Golf         | 12,600 SF  |
| 111      | Dept. of Defense  | 1,550 SF   | 127   | Dollar Tree               | 12,400 SF  |