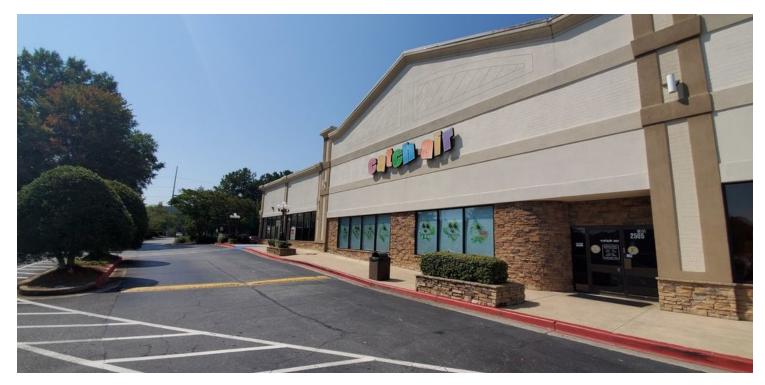

#### PROPERTY HIGHLIGHTS

- Available: 6,000 SF endcap
- Available: 1,250 SF inline
- Retail center shadow anchored by Walmart
- Super regional trade area includes 1.3 million SF mall, Town Center at Cobb
- Pylon sign visibility
- Adjacent to new 200 unit multi-family residences & 2 miles from Kennesaw State University
- GA DOT Traffic Counts: Barrett Pkwy-30,700 AADT / Chastain Meadows Pkwy-12,500 AADT