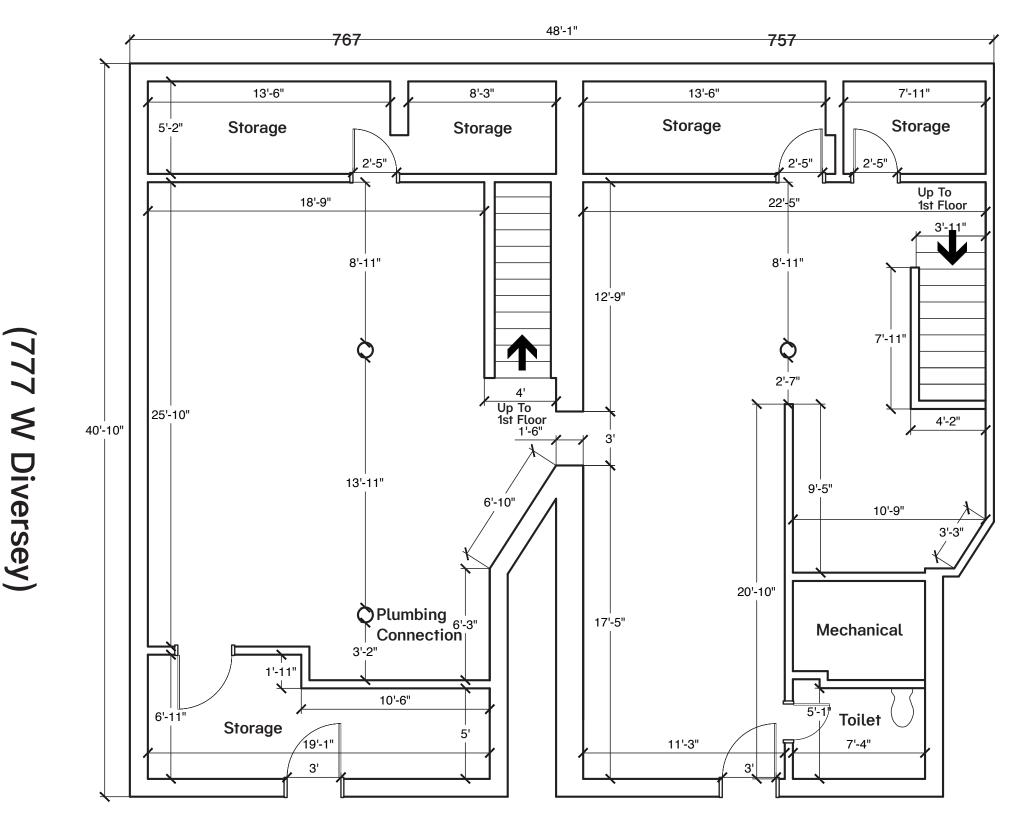

B2 767 – 757 West Diversey, Basement SCALE: 3/16" = 1'-0"

# N Halsted

- 860 Square Feet (Each)
- Previously Medical Office Space / Storage
- 7' Ceilings