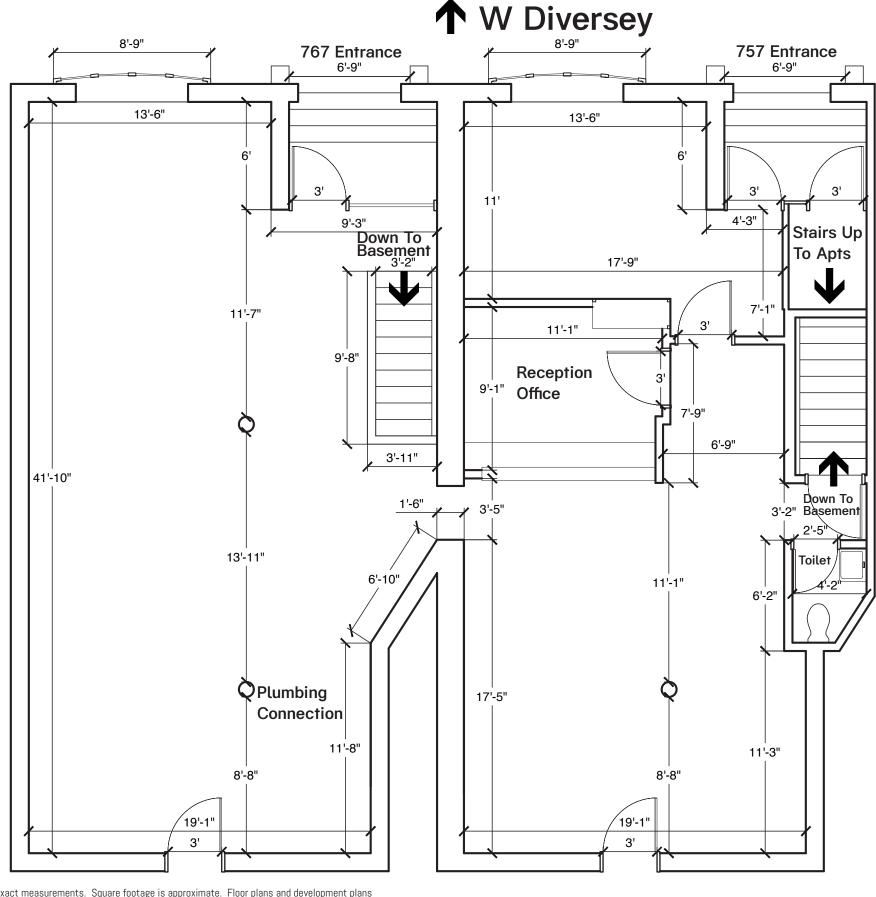

## Disclaimer #2

All dimensions and specifications (including square footage) are approximate. Maps, site plans, floor plans, drawings and elevations are artist renderings and are for informational purposes only. Product availability, prices, community locations, floor plans, elevations, and specification levels are subject to change without notice or obligation. B1 767 – 757 West Diversey, 1st Floor SCALE: 3/16" = 1'-0"

# • 900 Square Feet (Each)

- Previously Medical Office Space
- 11' Ceilings

# ↑ W Diversey