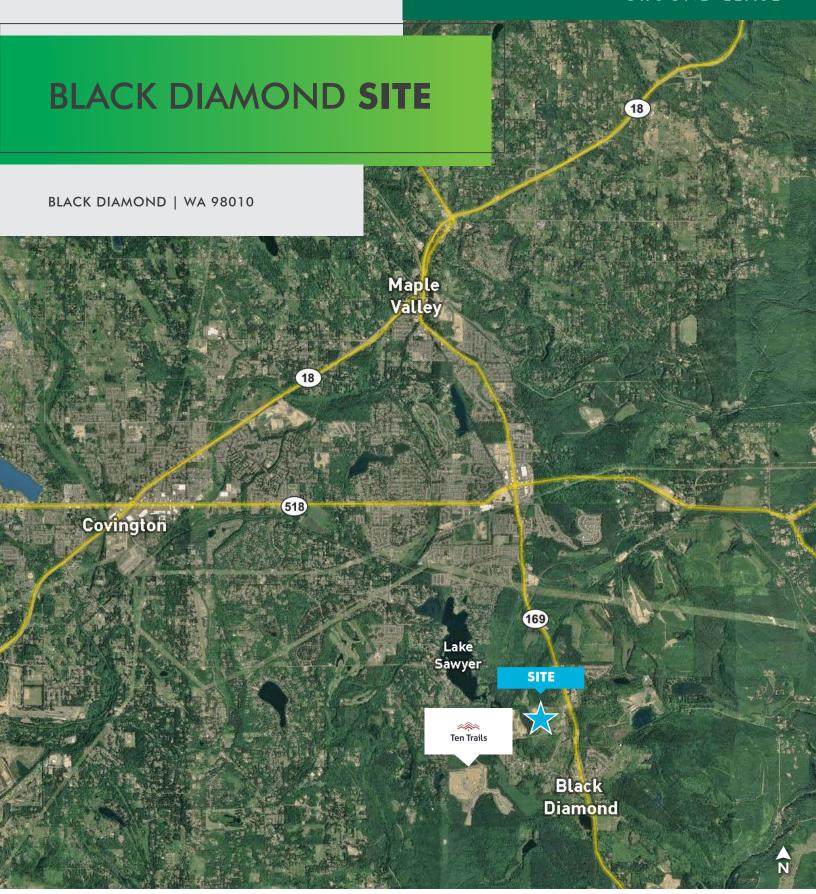

# PROPERTY INFO

- Total size: ±164 acres
- Lease rate: \$0.07 \$0.10 PSF
  - depending upon location
- Zoning (City of Black Diamond:
  - ±60 acres: Community Commercial (CC)
  - ±104 acres: Industrial (IND)
- Two access points from SR-169

- Access also from Lake Sawyer Rd
- Utilities: water. power, sewer, gas
  - depending upon location
- Topography: generally flat
- Stormwater ponds depending on location