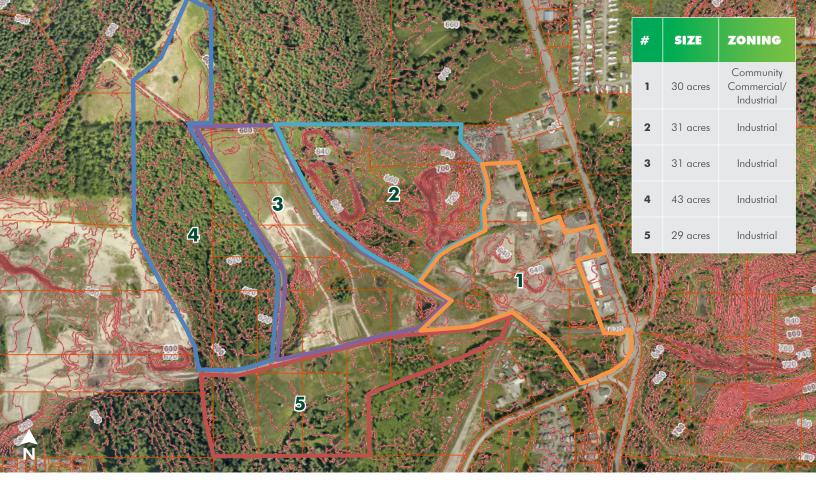

# PROPERTY INFO

- Total size: ±164 acres
- Lease rate: \$0.07 \$0.10 PSF
  - depending upon location
- Zoning (City of Black Diamond:
  - ±60 acres: Community Commercial (CC)
  - ±104 acres: Industrial (IND)
- Two access points from SR-169

- Access also from Lake Sawyer Rd
- Utilities: water. power, sewer, gas
  - depending upon location
- Topography: generally flat
- Stormwater ponds depending on location