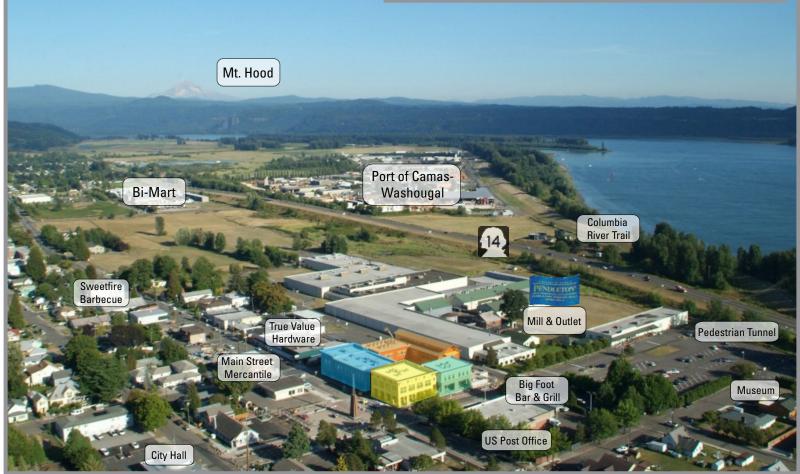

#### Washougal's Geographic Advantage

- Gateway to the Gorge at the confluence of the Washougal & Columbia rivers
- No state income tax in Washington
- Convenient, reverse commute from Portland -Vancouver Metro Area
- Walk to the Columbia River trail