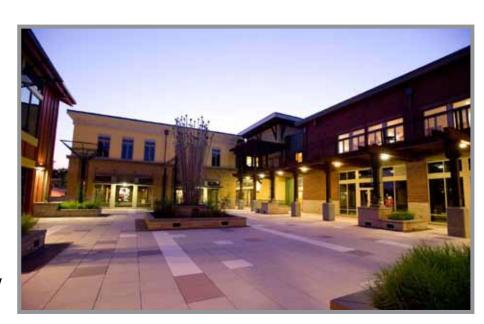

#### **Sustainable Features**

Designed and built to LEED Silver standards in 2008, green building features include:

- Distinctive Northwest architecture with wood,
  stone, and glass
- Public plaza with artistic rainwater fountain
- Secure, underground parking with racks and showers for bicyclists
- Natural finishes and improved indoor air quality
- High efficiency windows for improved day lighting and visibility