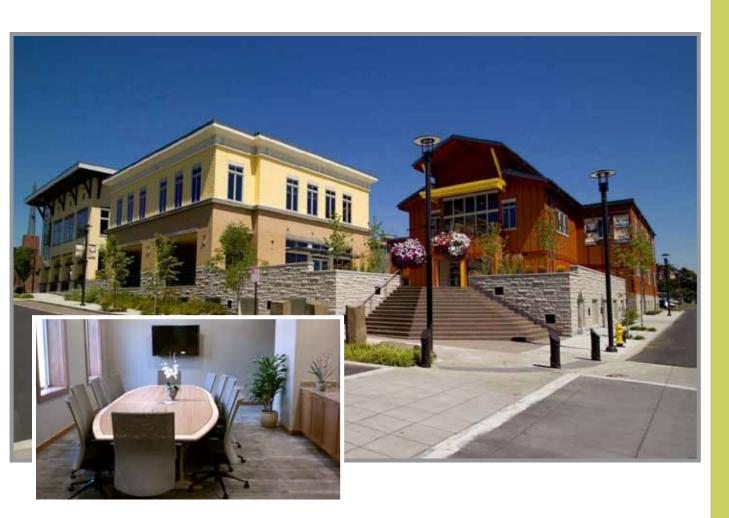

### **Features**

Washougal Town Square is a dynamic mixed-use development in the heart of downtown Washougal, Washington. Built to LEED Silver standards in the walkable, liveable, andre-emerging core, Washougal Town Square is a unique and lively place to do business. Come grow with us!

#### Class A Office Space Now Available

- 19,380 sq. ft. total office / creative / flex space
- Up to 16,490 sq. ft. contiguous
- Five finished Executive Suites ranging from 405 to 660 sq. ft.
- Unlimited use of shared conference room (pictured on front)
- 3,000 sq. ft. open floor plan office suite with break room
- 1,460 sq. ft. suite with private offices, conference & break room
- Signature Suite 248 with exposed beams, Mt. Hood views
- Operable windows in every suite
- Turn-key build-out packages available

### A Unique Headquarters Building!