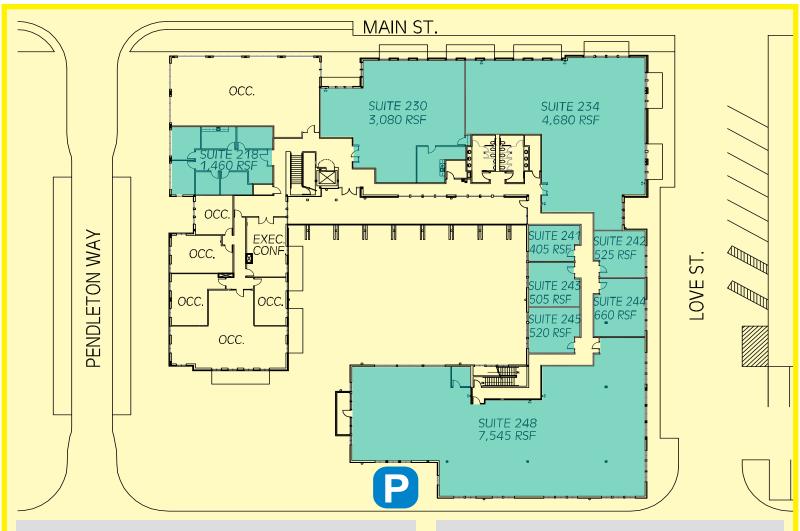

#### Class A Office Space Now Available

- 19,380 sq. ft. total office / creative / flex space
- Up to 16,490 sq. ft. contiguous
- Five finished Executive Suites ranging from 405 to 660 sq. ft.
- Unlimited use of shared conference room (pictured on front)
- 3,000 sq. ft. open floor plan office suite with break room
- 1,460 sq. ft. suite with private offices, conference & break room
- Signature Suite 248 with exposed beams, Mt. Hood views
- Operable windows in every suite
- Turn-key build-out packages available