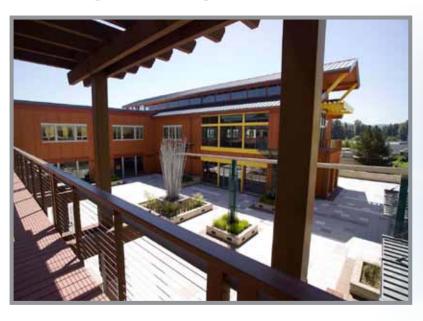

#### Class A Office Space Now Available

- 19,380 sq. ft. total office / creative / flex space
- Up to 16,490 sq. ft. contiguous
- Five finished Executive Suites ranging from 405 to 660 sq. ft.
- Unlimited use of shared conference room (pictured on front)
- 3,000 sq. ft. open floor plan office suite with break room
- 1,460 sq. ft. suite with private offices, conference & break room
- Signature Suite 248 with exposed beams, Mt. Hood views
- Operable windows in every suite
- Turn-key build-out packages available

#### **Sustainable Features**

Designed and built to LEED Silver standards in 2008, green building features include:

- Distinctive Northwest architecture with wood,
  stone, and glass
- Public plaza with artistic rainwater fountain
- Secure, underground parking with racks and showers for bicyclists
- Natural finishes and improved indoor air quality
- High efficiency windows for improved day lighting and visibility