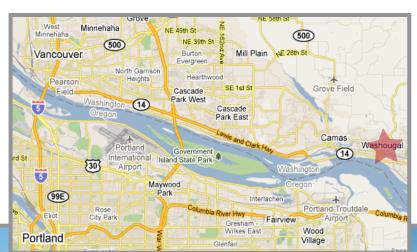

#### Washougal's Geographic Advantage

- Gateway to the Gorge at the confluence of the Washougal & Columbia rivers
- No state income tax in Washington
- Convenient, reverse commute from Portland -Vancouver Metro Area
- Walk to the Columbia River trail