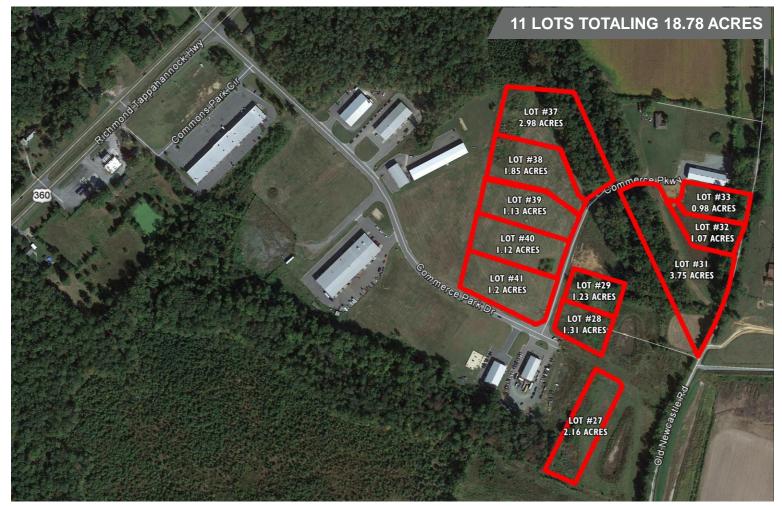

LAND FOR SALE King William Commerce Park

Commerce Park Drive | Manquin, VA

## **Property Features**

- MAJOR PRICE REDUCTION
- · Located just off Route 360 in King William County
- Great mini storage location
- Well & septic
- \$106,000 for 11 lots

For more information, contact: