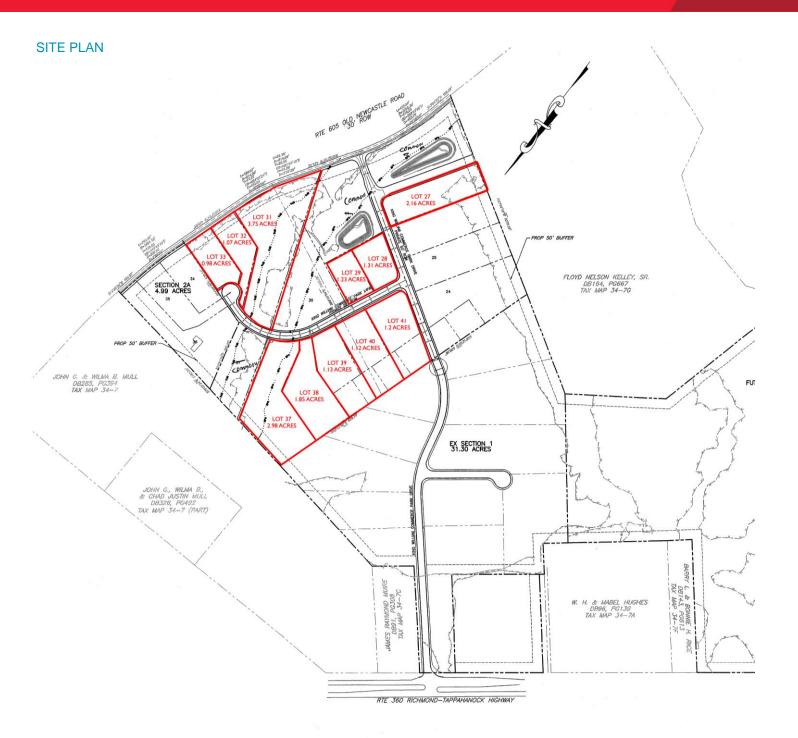

LAND FOR SALE King William Commerce Park

Commerce Park Drive | Manquin, VA

## **Property Features**

- MAJOR PRICE REDUCTION
- · Located just off Route 360 in King William County
- Great mini storage location
- Well & septic
- \$106,000 for 11 lots

For more information, contact: