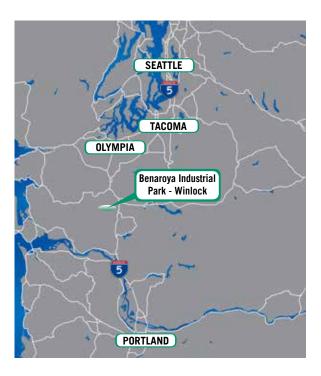

## **AVAILABLE - GREATER SEATTLE LOCATION**

320 acre Benaroya Industrial Park | Winlock is a quality business park with excellent freeway access and frontage, flat topography and flexible building design. Zoned industrial, distribution, manufacturing and commercial.

#### LOCATION: Winlock, Washington Interstate 5 at Exit 63 (SR-505)