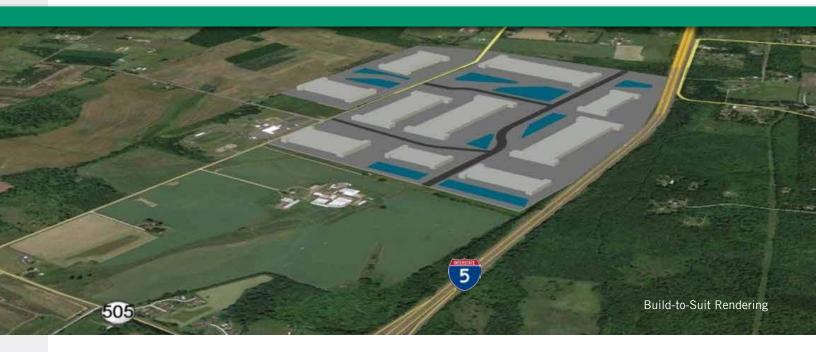

## **AVAILABLE - GREATER SEATTLE LOCATION**

320 acre Benaroya Industrial Park | Winlock is a quality business park with excellent freeway access and frontage, flat topography and flexible building design. Zoned industrial, distribution, manufacturing and commercial.

#### LOCATION: Winlock, Washington Interstate 5 at Exit 63 (SR-505)

## **PROPERTY FEATURES:**

- Build-to-suit buildings and sites available for sale or lease
- Extensive landscaping
- Additional trailer parking/ storage
- All utilities to site
- Centrally located between Seattle and Portland
- Possible sales tax exemption on construction