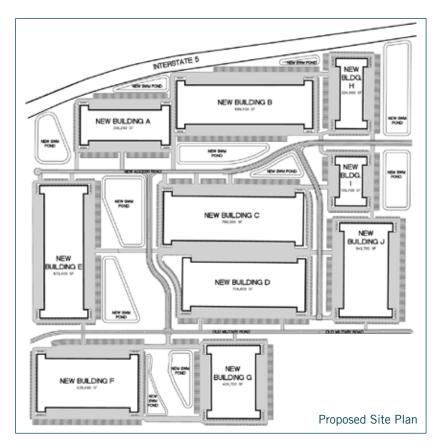

### PROPOSED BUILDING SIZES

- A: 366,290 SF
- B: 686,400 SF
- C: 799,200 SF
- D: 704,800 SF
- E: 672,400 SF
- F: 636,490 SF
- G: 426,700 SF
- H: 224,900 SF

### **PROPOSED BUILDING SPECS**

- 5,215,280 SF
- BTS Office
- Customized Clear Heights
- ESFR Sprinklers
- Ample Parking Stalls
- Ample Trailer Parking Stalls
- 50'+ Concrete Aprons
- Large Truck Courts
- Double & Single Loaded
- T-5 & T-8 Lighting
- Customized Column Spacing
- Ample Dock High Doors