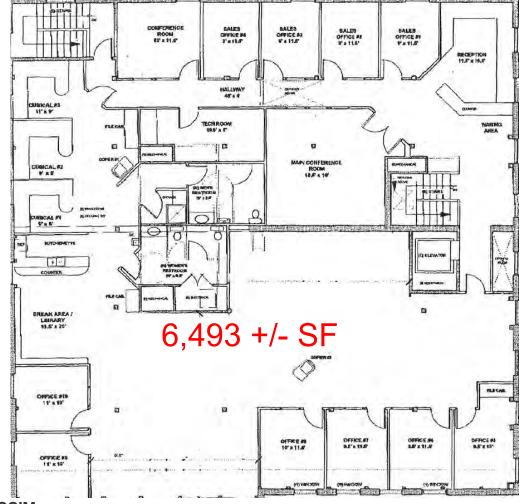

## **BRICK, TIMBER AND CONCRETE**

6,493+/- SF For Lease 920 20th Street, Sacramento, CA 95811

Tom Bacon, CCIM
President
916-761-1202
tom@baconcre.com
DRE #00859571

## **PROPERTY HIGHLIGHTS**

- Approximately 6,493 square feet available for lease Rental Rate - \$2.25 PSF Full Service
- Located at 20th and J Street walking distance to MARRS, Spaghetti Factory and the Tank House (to name a few)
- Exposed brick and beams, stained concrete floor, skylights and steel framing
- Housed Wirestone for 20 years; terrific blend of function and design with collaborative open areas and private office
- Parking: Up to four onsite spaces