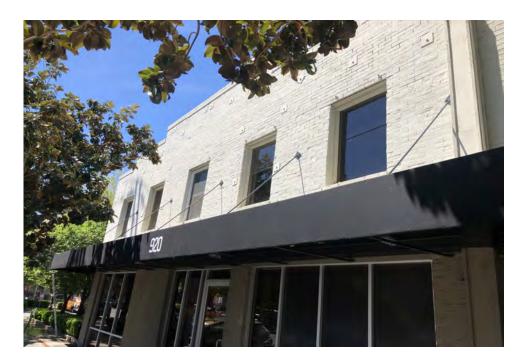

## **BRICK, TIMBER AND CONCRETE**

6,493+/- SF For Lease 920 20th Street, Sacramento, CA 95811

Tom Bacon, CCIM
President
916-761-1202
tom@baconcre.com
DRE #00859571

## **PROPERTY HIGHLIGHTS**

- Approximately 6,493 square feet available for lease Rental Rate - \$2.25 PSF Full Service
- Located at 20th and J Street walking distance to MARRS, Spaghetti Factory and the Tank House (to name a few)
- Exposed brick and beams, stained concrete floor, skylights and steel framing
- Housed Wirestone for 20 years; terrific blend of function and design with collaborative open areas and private office
- Parking: Up to four onsite spaces