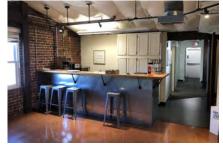

## **PROPERTY HIGHLIGHTS**

- Approximately 6,493 square feet available for lease Rental Rate - \$2.25 PSF Full Service
- Located at 20th and J Street walking distance to MARRS, Spaghetti Factory and the Tank House (to name a few)
- Exposed brick and beams, stained concrete floor, skylights and steel framing
- Housed Wirestone for 20 years; terrific blend of function and design with collaborative open areas and private office
- Parking: Up to four onsite spaces