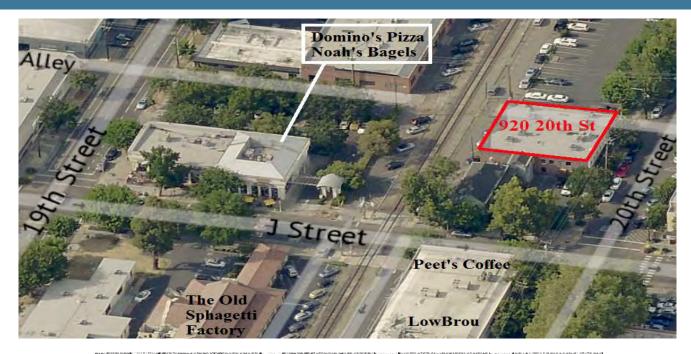

## **BRICK, TIMBER AND CONCRETE**

6,493+/- SF For Lease 920 20th Street, Sacramento, CA 95811

Tom Bacon, CCIM
President
916-761-1202
tom@baconcre.com
DRE #00859571

## **PROPERTY HIGHLIGHTS**

- Approximately 6,493 square feet available for lease Rental Rate - \$2.25 PSF Full Service
- Located at 20th and J Street walking distance to MARRS, Spaghetti Factory and the Tank House (to name a few)
- Exposed brick and beams, stained concrete floor, skylights and steel framing
- Housed Wirestone for 20 years; terrific blend of function and design with collaborative open areas and private office
- Parking: Up to four onsite spaces