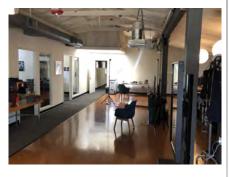

## **PROPERTY HIGHLIGHTS**

- Approximately 6,493 square feet available for lease Rental Rate - \$2.25 PSF Full Service
- Located at 20th and J Street walking distance to MARRS, Spaghetti Factory and the Tank House (to name a few)
- Exposed brick and beams, stained concrete floor, skylights and steel framing
- Housed Wirestone for 20 years; terrific blend of function and design with collaborative open areas and private office
- Parking: Up to four onsite spaces