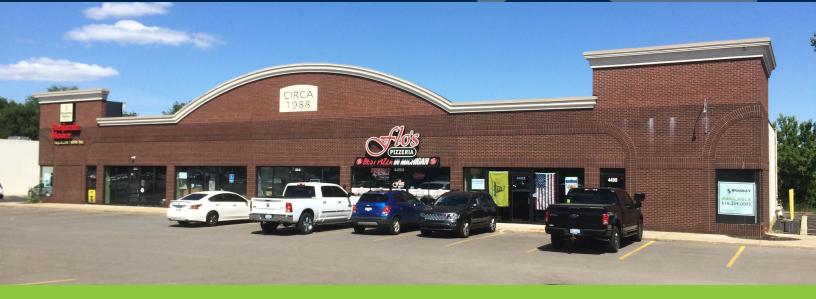

#### **PROPERTY HIGHLIGHTS**

- Suites available on Plainfield Ave. north of 5 Mile
- Built in 1988 (Retrofit: 2014)
- 60 Parking spaces
- 219 feet of road frontage
- Join Flo's Pizzeria and Repcolite Paints
- Suite 4490 cannot be leased alone; must be dual leased with Suite 4492