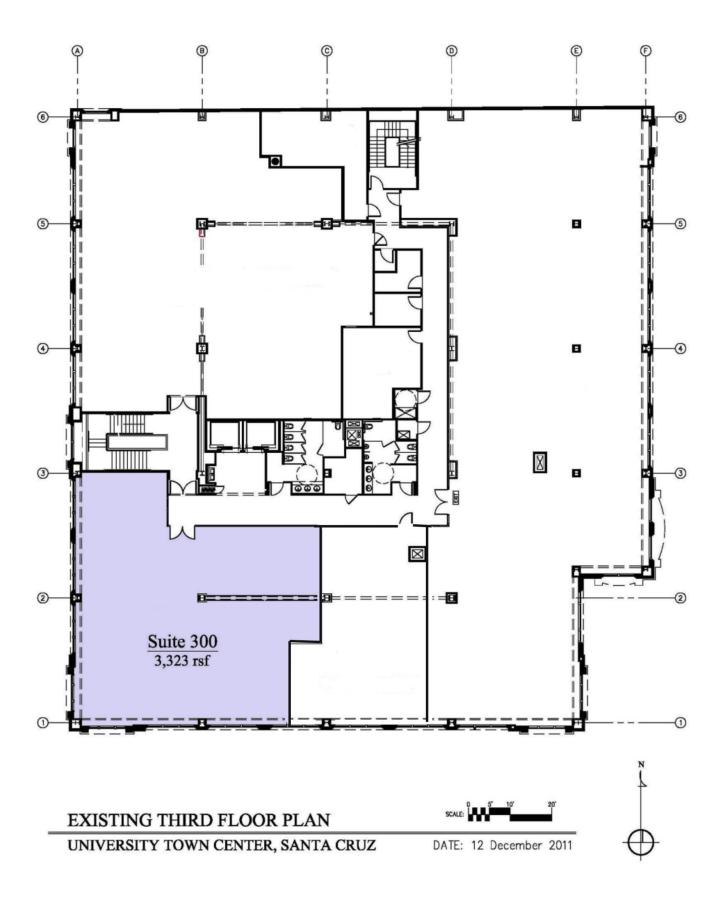

gs and excellent views.
- The perfect location for your business; a walk to the coast and Santa Cruz Beach Boardwalk, just 75 miles from San Francisco, and a short commute to both the San Jose and Monterey airports.
- Convenient parking located nearby (see attached Parking Map).



Developer — Laurel & Pacific Architect — Barry Swenson Builder Architectural — Thatcher & Thompson General Contractor — Barry Swenson Builder



While the information contained herein is deemed reliable, we cannot guarantee its accuracy. All information should be verified.

#### Floor Plan—Second Floor



# Floor Plan — Suite 210



CONCEPTUAL SPACE PLAN

UNIVERSITY TOWN CENTER 110 PACIFIC AVENUE, SUITE 200 SANTA CRUZ, CA GRAPHIC SCALE:

DATE: SEPT. 3, 2015

LEASE AREA = 6,617 rsf

### Floor Plan — Third Floor



# Floor Plan — Suite 300



# DOWNTOWN SANTA CRUZ PARKING MAP



| #  | STREET NAME            | # OF<br>STALLS |
|----|------------------------|----------------|
|    | Soquel/Front<br>Garage | 395            |
| 2  | Walnut Tree            | 45             |
|    | Locust Garage          | 407            |
| 3  | Cedar/Walnut           | 250            |
| 4  | Lincoln/Cedar          | 139            |
| 5  | Calvary Church         | 108            |
| 6  | Civic Auditorium       | 44             |
| 7  | Front/Cathcart         | 66             |
| 8  | Pearl Alley            | 52             |
| 9  | Elm/Cedar              | 46             |
| 10 | River/Front            | 465            |
| 11 | S. Front               | 24             |
| 12 | S. Pacific             | 15