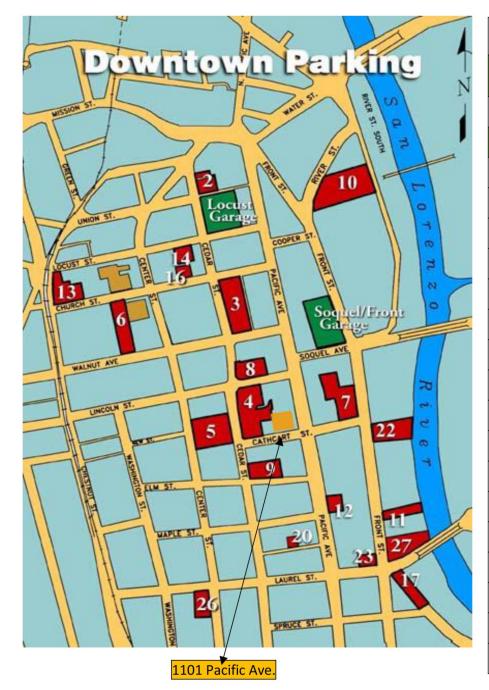

# DOWNTOWN SANTA CRUZ PARKING MAP

| #  | STREET NAME            | # OF<br>STALLS |
|----|------------------------|----------------|
|    | Soquel/Front<br>Garage | 395            |
| 2  | Walnut Tree            | 45             |
|    | Locust Garage          | 407            |
| 3  | Cedar/Walnut           | 250            |
| 4  | Lincoln/Cedar          | 139            |
| 5  | Calvary Church         | 108            |
| 6  | Civic Auditorium       | 44             |
| 7  | Front/Cathcart         | 66             |
| 8  | Pearl Alley            | 52             |
| 9  | Elm/Cedar              | 46             |
| 10 | River/Front            | 465            |
| 11 | S. Front               | 24             |
| 12 | S. Pacific             | 15             |
| 13 | City Hall              | 62             |
| 14 | Library                | 22             |
| 16 | Center/Walnut          | 8              |
| 17 | Laurel St              | 25             |
| 20 | Birch Lane             | 4              |
| 23 | Front/Laurel           | 24             |
| 27 | Laurel/Front           | 32             |