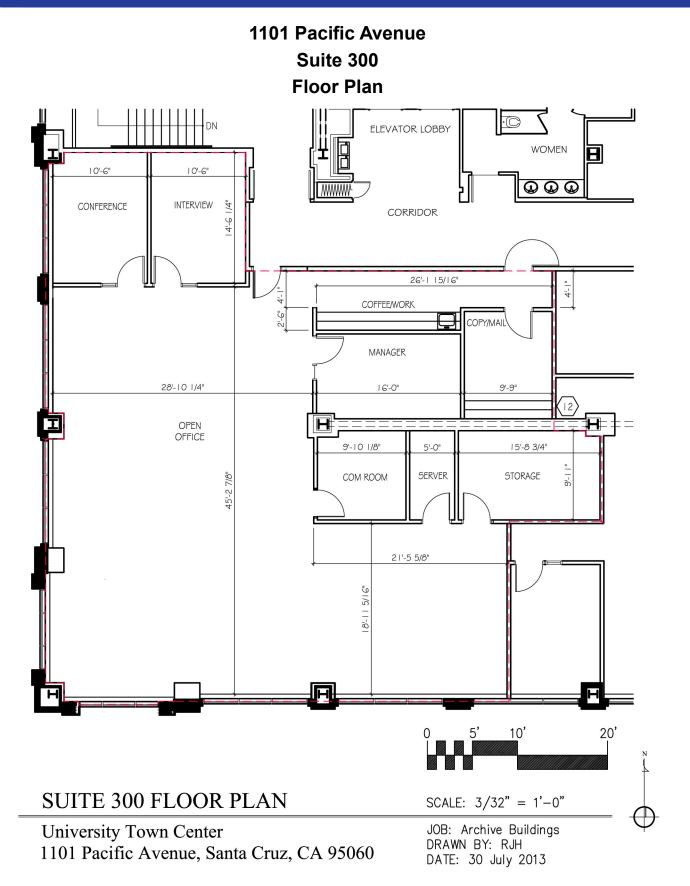

e perfect location for your business; a walk to the coast and Santa Cruz Beach Boardwalk, just 75 miles from San Francisco, and a short commute to both the San Jose and Monterey airports.
- Convenient parking located nearby (see attached Parking Map).



Developer — Laurel & Pacific Architect — Barry Swenson Builder Architectural — Thatcher & Thompson General Contractor — Barry Swenson Builder



While the information contained herein is deemed reliable, we cannot guarantee its accuracy. All information should be verified.

#### Floor Plan—Second Floor



# Floor Plan — Suite 210



CONCEPTUAL SPACE PLAN

UNIVERSITY TOWN CENTER 110 PACIFIC AVENUE, SUITE 200 SANTA CRUZ, CA GRAPHIC SCALE:

DATE: SEPT. 3, 2015

LEASE AREA = 6,617 rsf

### Floor Plan — Third Floor



# Floor Plan — Suite 300



# DOWNTOWN SANTA CRUZ PARKING MAP



| #  | STREET NAME            | # OF<br>STALLS |
|----|------------------------|----------------|
|    | Soquel/Front<br>Garage | 395            |
| 2  | Walnut Tree            | 45             |
|    | Locust Garage          | 407            |
| 3  | Cedar/Walnut           | 250            |
| 4  | Lincoln/Cedar          | 139            |
| 5  | Calvary Church         | 108            |
| 6  | Civic Auditorium       | 44             |
| 7  | Front/Cathcart         | 66             |
| 8  | Pearl Alley            | 52             |
| 9  | Elm/Cedar              | 46             |
| 10 | River/Front            | 465            |
| 11 | S. Front               | 24             |
| 12 | S. Pacific             | 15             |
| 13 | City Hall