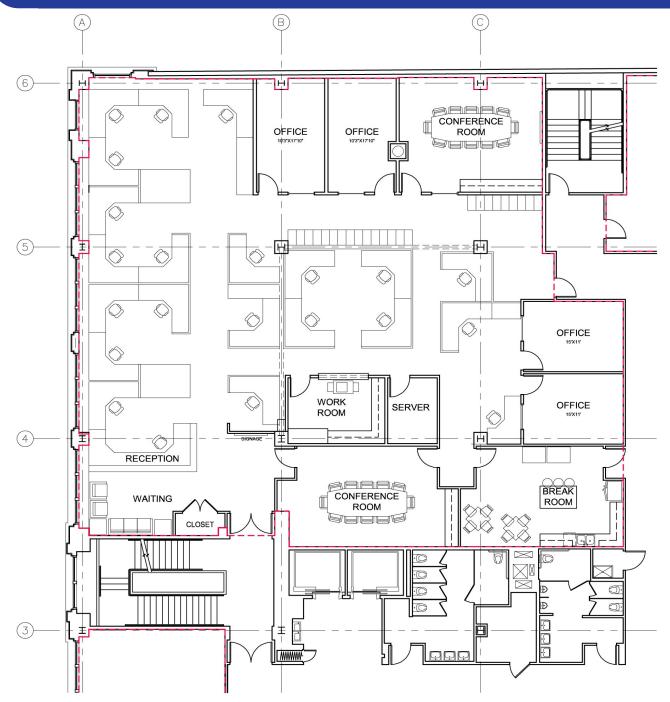

e, and retail spaces.
- Excellent first floor Mixed Retail includes restaurants, crafts, bedding and upscale eye ware. Second and third floors offer prime office space with high ceilings and excellent views.
- The perfect location for your business; a walk to the coast and Santa Cruz Beach Boardwalk, just 75 miles from San Francisco, and a short commute to both the San Jose and Monterey airports.
- Convenient parking located nearby (see attached Parking Map).



Developer — Laurel & Pacific Architect — Barry Swenson Builder Architectural — Thatcher & Thompson General Contractor — Barry Swenson Builder



While the information contained herein is deemed reliable, we cannot guarantee its accuracy. All information should be verified.

#### Floor Plan—Second Floor



# Floor Plan — Suite 210



CONCEPTUAL SPACE PLAN

UNIVERSITY TOWN CENTER 110 PACIFIC AVENUE, SUITE 200 SANTA CRUZ, CA GRAPHIC SCALE:

DATE: SEPT. 3, 2015

LEASE AREA = 6,617 rsf

### Floor Plan — Third Floor



# Floor Plan — Suite 300



# DOWNTOWN SANTA CRUZ PARKING MAP



| #  | STREET NAME            | # OF<br>STALLS |
|----|------------------------|----------------|
|    | Soquel/Front<br>Garage | 395            |
| 2  | Walnut Tree            | 45             |
|    | Locust Garage          | 407            |
| 3  | Cedar/Walnut           | 250            |
| 4  | Lincoln/Cedar          | 139            |
| 5  | Calvary Church         | 108            |
| 6  | Civic Auditorium       | 44             |
| 7  | Front/Cathcart         | 66             |
| 8  | Pearl Alley            | 52             |
| 9  | Elm