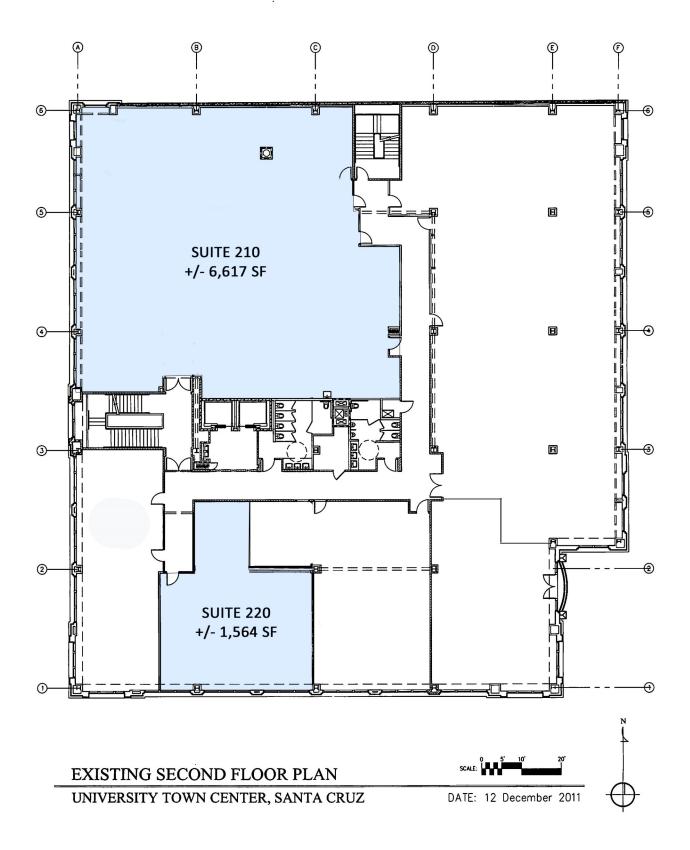

#### Floor Plan—Second Floor

#### University Town Center Pacific Avenue, Santa Cruz

Suite 210: +/- 6,617 SF Suite 220: +/- 1,564 SF

Call us:

(831) 454-9400

Or visit our website:

- Suite 300: +/- 3,323 SF
- High-end Build-outs
   Beautiful Architecture
- Low, Competitive Rates
   Great Downtown Location