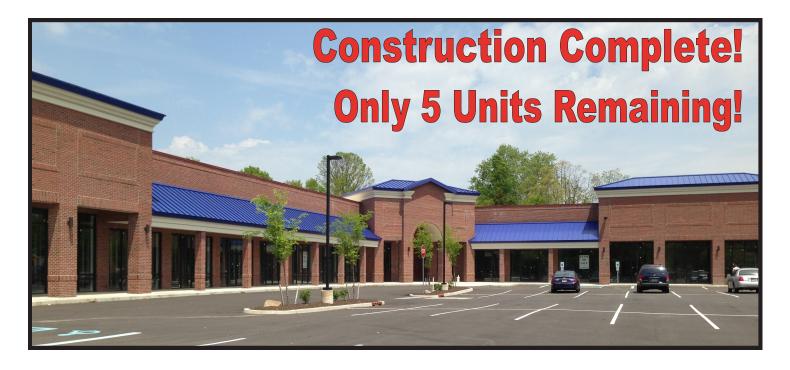

## Retail/Office Space For Lease

3079 Route 27, Franklin Park, New Jersey 08823

## **PROPERTY FEATURES**

- Units range from 2,000 to 18,000 Square Feet
- Brand New Retail Center
- End Cap with outside area still available
- Join IHOP, Xena Asian Bistro, World for Kids Day Care and the Real Deal.