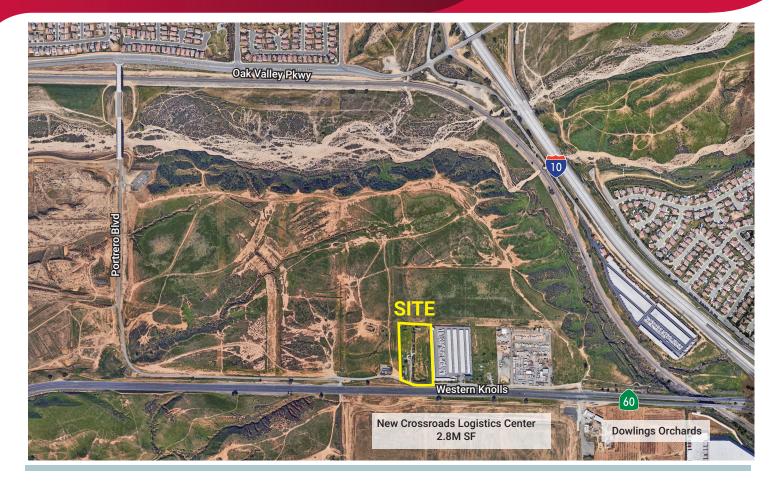

## FOR SALE ±5.0 ACRES COMMERCIAL LAND

1032 WESTERN KNOLLS, BEAUMONT, CA

## **PROPERTY HIGHLIGHTS:**

- Highway commercial zoning
- Prime Highway 60 identity just before merger with Interstate 10
- Located adjacent to future major retail project & mixed-use zoning area
- ±5 acres (±217,800 SF)
- Location near the new Potrero Blvd. on/ off ramps to the 60 Freeway (now under construction)
- APN: 414-120-016 Riverside County
- Asking price: \$1,500,000 (\$6.89 PSF)