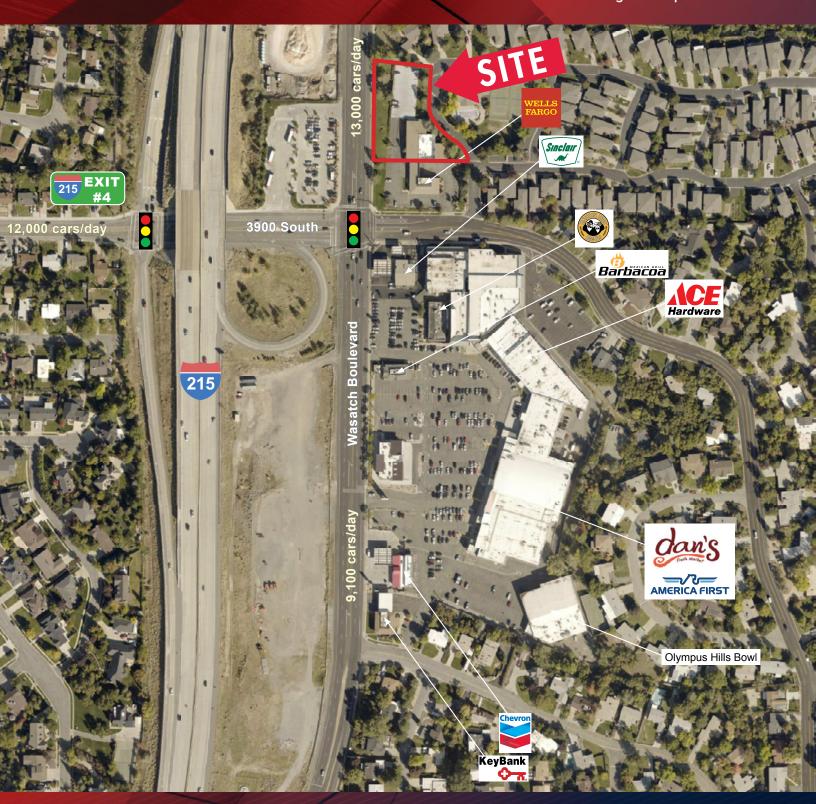

#### **PROPERTY** HIGHLIGHTS

- Great east side location with easy freeway access to I-215
- 3,800 RSF available (up to 7,300 RSF contiguous)
- \$18.50/RSF full service, less janitorial service
- Covered and surface parking on site