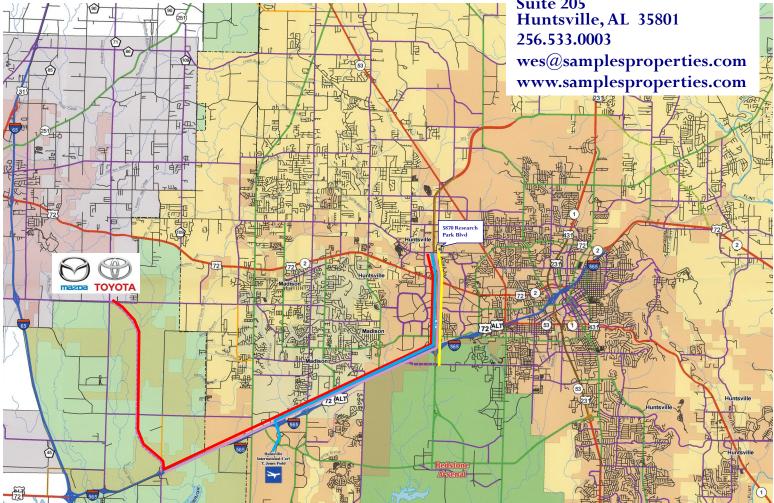

### Huntsville, AL 35806

5870/5860 Research Park Blvd.

### Spacegate Industrial Park

525 Madison Street Suite 205 Huntsville, AL 35801

Contact Wes Kendall at:

- 5 Minutes to Gate 9 of Redstone Arsenal
- 10 Minutes to Huntsville International Airport
- 15 Minutes to Greenbriar Exit
- 17 Minutes to Toyota/Mazda
- **Madison County**