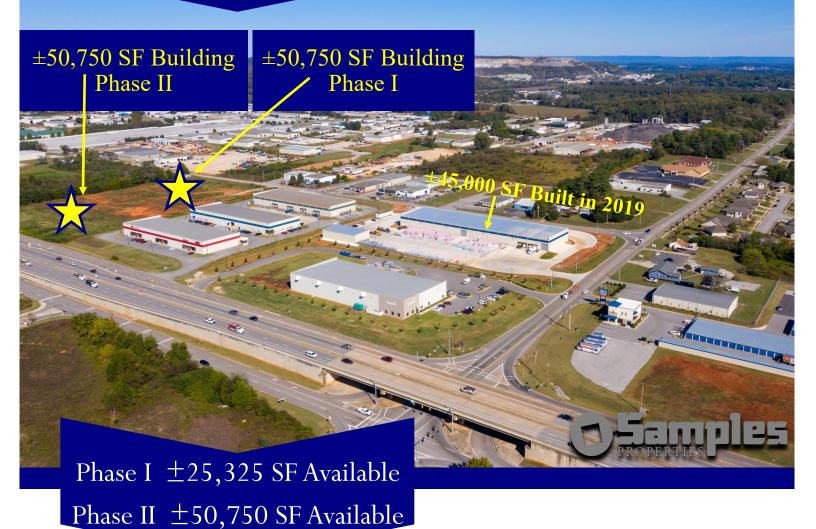

## 5870/5860 Research Park Blvd.

#### Spacegate Industrial Park

\$7.35 NNN Can be conditioned
Center Columns at 74 ft

30' Ceilings, 6 Loading Docks, 20 X 20 Drive-In Door, 1200 AMP 480 Volt Power, LED Lights, Sprinkler Offered by Samples Properties
Contact Wes Kendall at:

- Phase I Delivery—October, 2020
  - $\Rightarrow$  ±25,375 SF Available
- Phase II Delivery—December 2020
  - ⇒ ±50.750 SF Available
- 7.7 Acres
- 45 Auto Parking Spaces
- 20 Parking Spaces for Trucks & Trailers
- 6—9X10 Dock Doors with Dock Levelers
- 20 X 20 Drive In Door

- 6" Reinforced Slab 4000 PSI
- Sprinkled
- All LED Lighting
- 1200 AMP 277/480 Volt Elect. Service
- 350' X 145'
- 1 Row of Columns 72.5' from back wall
- 30' Minimum Clear Height
- Concrete Parking Lot