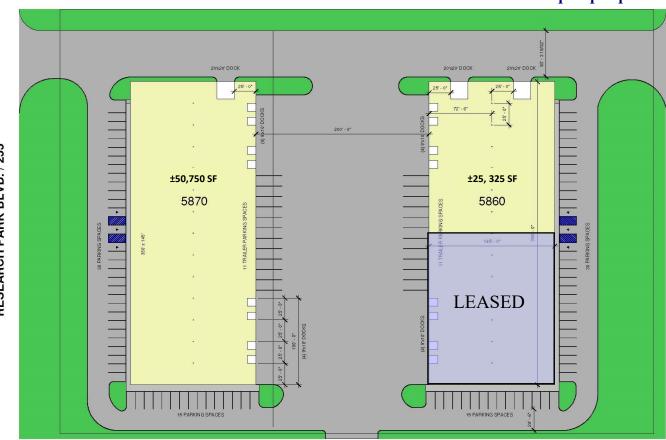

# 5870/5860 Research Park Blvd.

#### Spacegate Industrial Park

**Contact Wes Kendall at:** 

525 Madison Street Suite 205 Huntsville, AL 35801 256.533.0003

wes@samplesproperties.com www.samplesproperties.com

NICK FITCHEARD ROAD

RESEARCH PARK BLVD. / 255

- Phase I Delivery—October, 2020
  - $\Rightarrow$  ±25,375 SF Available
- Phase II Delivery—December 2020
  - ⇒ ±50.750 SF Available
- 7.7 Acres
- 45 Auto Parking Spaces
- 20 Parking Spaces for Trucks & Trailers
- 6—9X10 Dock Doors with Dock Levelers
- 20 X 20 Drive In Door

- 6" Reinforced Slab 4000 PSI
- Sprinkled
- All LED Lighting
- 1200 AMP 277/480 Volt Elect. Service
- 350' X 145'
- 1 Row of Columns 72.5' from back wall
- 30' Minimum Clear Height
- Concrete Parking Lot