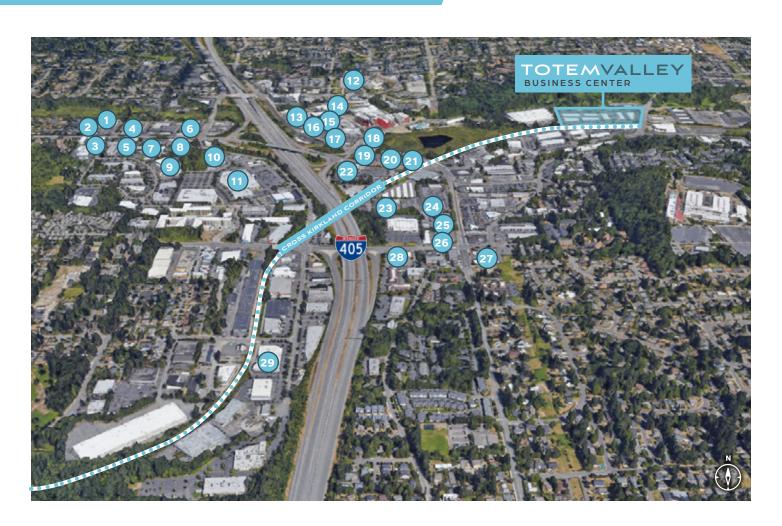

#### **AREA AMENITIES**

- QFC
- Five Guys
- Courtyard by Marriott
- Papa Murphy's
- 5 Olive Garden
- Starbucks
- Azteca
- Wendy's
- Lowe's
- 10 Jimmy John's

- 11 Fred Meyer
- 12 EvergreenHealth Medical Center 22 LA Fitness
- 13 Key Bank
- **14** The Village at Totem Lake
- 15 Chipotle
- 16 MOD Pizza
- 17 Wells Fargo
- 18 Bank of America
- 19 Chick-fil-A
- 20 Comfort Inn

- 21 Rite Aid
- 23 Northwest Cellars
- 24 Totem Square Shopping Center
- 25 Subway
- **26** 7-Eleven
- 27 Teriyaki Plus
- 28 Shari's
- 29 Gold's Gym

For more information or to schedule a tour, please contact:

#### SITE MAP

BRODERICK GROUP.

For more information or to schedule a tour, please contact:

CONNOR GILCHRIST 425.274.4286 gilchrist@broderickgroup.com JEFF LIVINGSTON 425.274.4288 livingston@broderickgroup.com **RAWLEY HOLMBERG** 425.274.4284 holmberg@broderickgroup.com