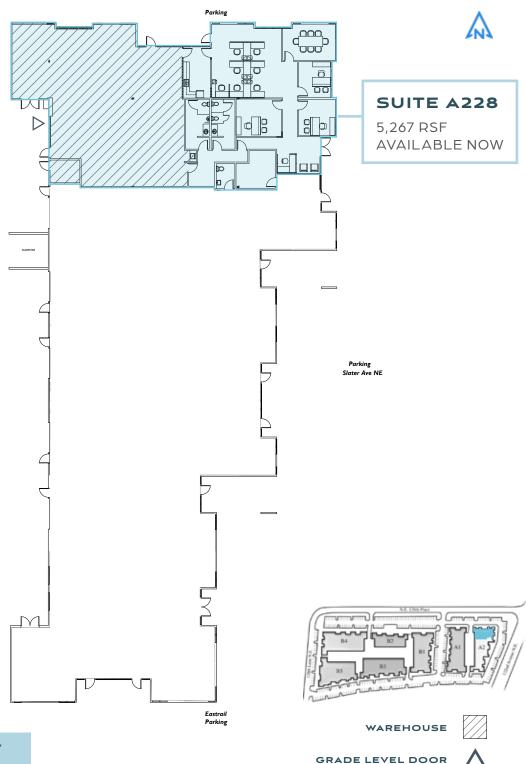

#### **AVAILABILITY**

| BUILDING / | AVAILABLE | OFFICE     | WH         | AVAILABLE | MONTHLY BASE |
|------------|-----------|------------|------------|-----------|--------------|
| SUITE      | SPACE     | SF         | SF         | DATE      | RENT         |
| A2 / 228   | 5,267 RSF | 2,759 RSF* | 2,508 RSF* | Now       | \$10,534     |

<sup>\*</sup>Based on speculative plans and subject to final re-measurement.

## TOTEMVALLEY BUSINESS CENTER

**BUILDING A2** 

12912 NE 125<sup>th</sup> Way | Kirkland, WA 98034

**BACK TO AVAILABILITY** 

For more information or to schedule a tour, please contact:

**CONNOR GILCHRIST** 425.274.4286 gilchrist@broderickgroup.com