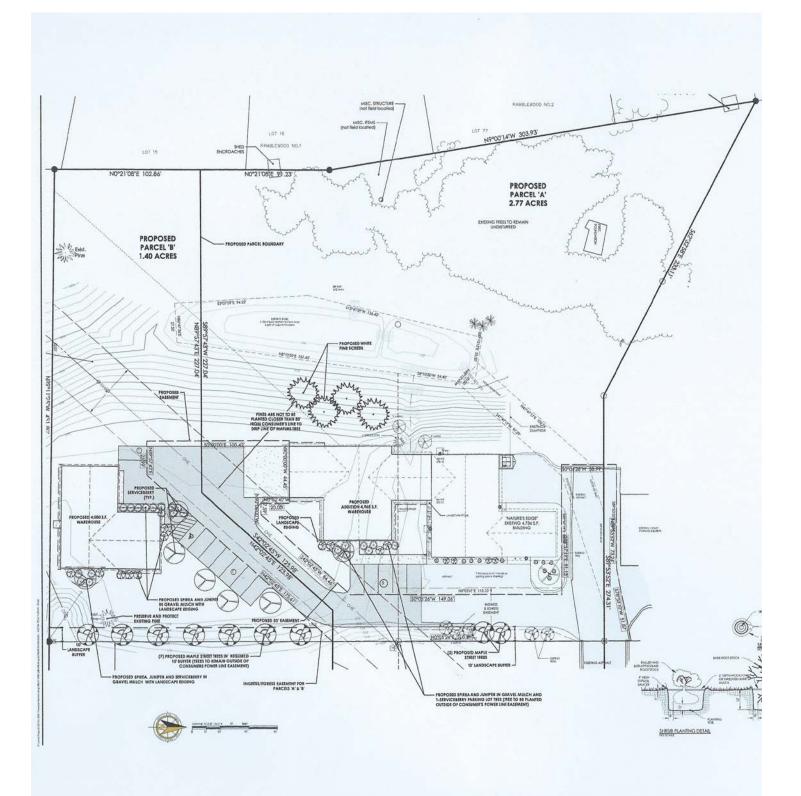

|
| Zoning:          | Commercial / Manufacturing District                          |
| Parking:         | On-Site                                                      |
| Road:            | Privately Maintained, Blacktop                               |
| School District: | Traverse City School                                         |



Off M-37 with Private Drive

#### LOCATION INFORMATION

| Township:   | Blair                                  |
|-------------|----------------------------------------|
| County:     | Grand Traverse                         |
| Additional: | Private Drive:<br>1859 Southpeak Drive |

#### SALE PRICE:

\$415,000



#### SCHMIDT REALTORS

### **PROPERTY OVERVIEW**

### **PROPERTY PHOTOS**





#### SCHMIDT REALTORS

### **SITE PLAN**



## LAND SURVEY



SCHMIDT REALTORS





SCHMIDT REALTORS

## **CURRENT FLOOR PLANS**





SCHMIDT REALTORS

## **MAPS & AERIALS**





**SCHMIDT REALTORS** 

# **CONTACT INFORMATION**

For more information, please contact:

### Dan Stiebel, CCIM

Coldwell Banker Commercial 522 E. Front Street Traverse City, MI 49686 Phone: (231) 929-2300 Fax: (231) 929-2322 Mobile: (231) 633-0432 Dan@realestateTC.com

#### Kayla Anderson, Assistant to Dan Stiebel

Coldwell Banker Commercial 522 E. Front Street Traverse City, MI 49686 Phone: (231) 929-2300 Fax: (231) 929-2322 Mobile: (231) 642-0746 Kayla@realestateTC.com