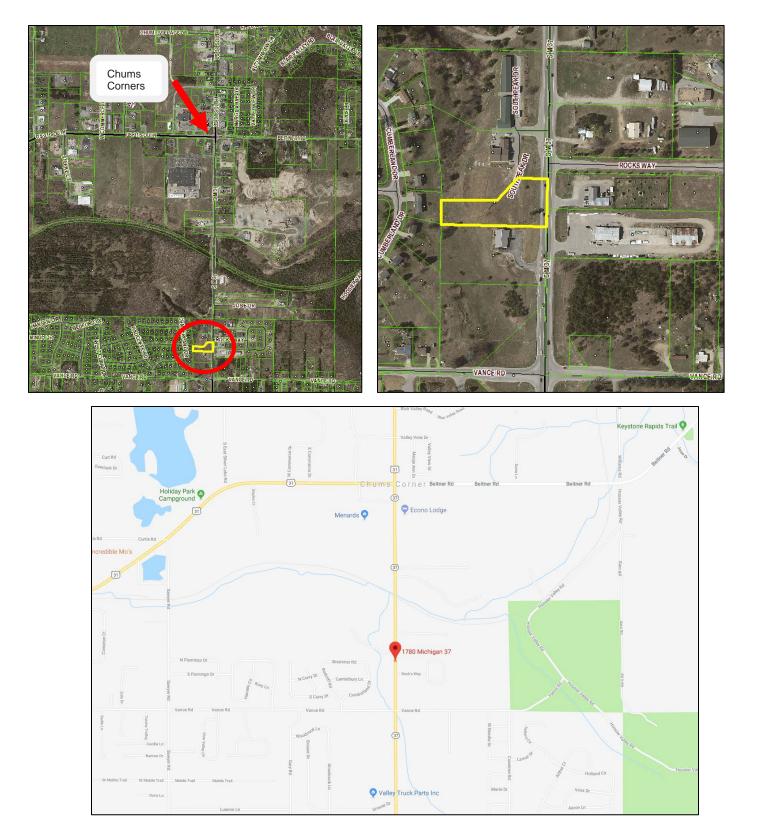

## **MAPS & AERIALS**

**SCHMIDT REALTORS** 

#### LOCATION INFORMATION

| Township:   | Blair                                  |
|-------------|----------------------------------------|
| County:     | Grand Traverse                         |
| Additional: | Private Drive:<br>1859 Southpeak Drive |