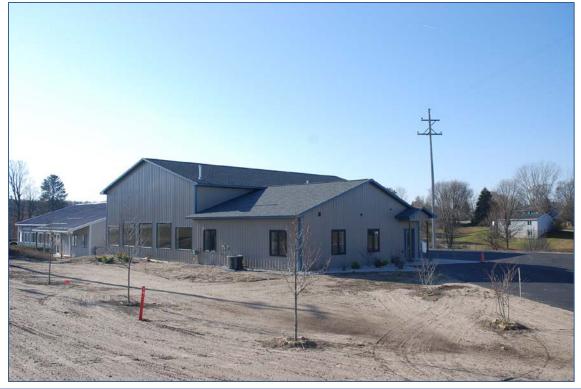

#### THE PROPERTY

1780 M-37 Traverse City, MI 49685

0.93 Acres

#### **PROPERTY DETAILS**

Newly constructed building with good highway visibility on M-37. This 4,080 SF building would be perfect for a showroom, contractor, storage, retail/warehouse and/or offices. It currently has 1,200 SF of offices and 2,880 SF of warehouse/showroom space with 16' ceilings. There is a 14' overhead door and the warehouse space currently has a 1,280 SF showroom drywalled and separated from the warehouse. Construction is still being completed, so interior configuration can easily be customized. On private drive, know as Southpeak Drive.

### **PROPERTY OVERVIEW**