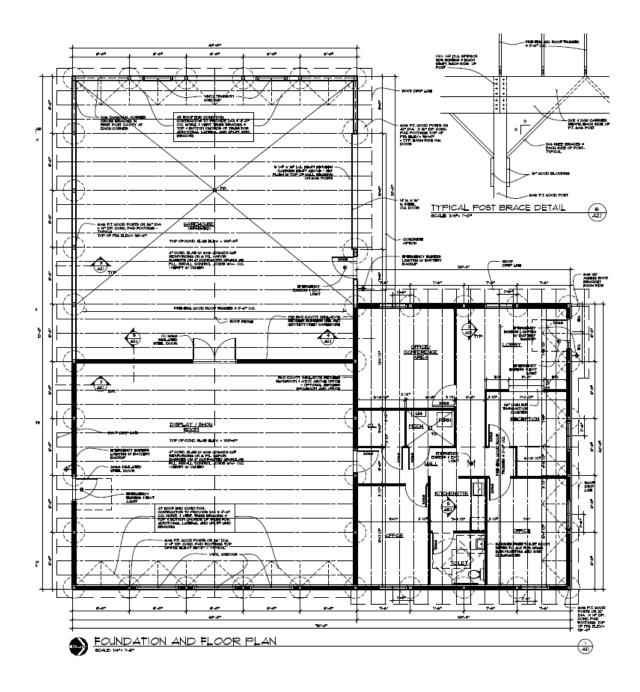

## **CURRENT FLOOR PLANS**

SCHMIDT REALTORS

#### **PROPERTY DETAILS**

Newly constructed building with good highway visibility on M-37. This 4,080 SF building would be perfect for a showroom, contractor, storage, retail/warehouse and/or offices. It currently has 1,200 SF of offices and 2,880 SF of warehouse/showroom space with 16' ceilings. There is a 14' overhead door and the warehouse space currently has a 1,280 SF showroom drywalled and separated from the warehouse. Construction is still being completed, so interior configuration can easily be customized. On private drive, know as Southpeak Drive.