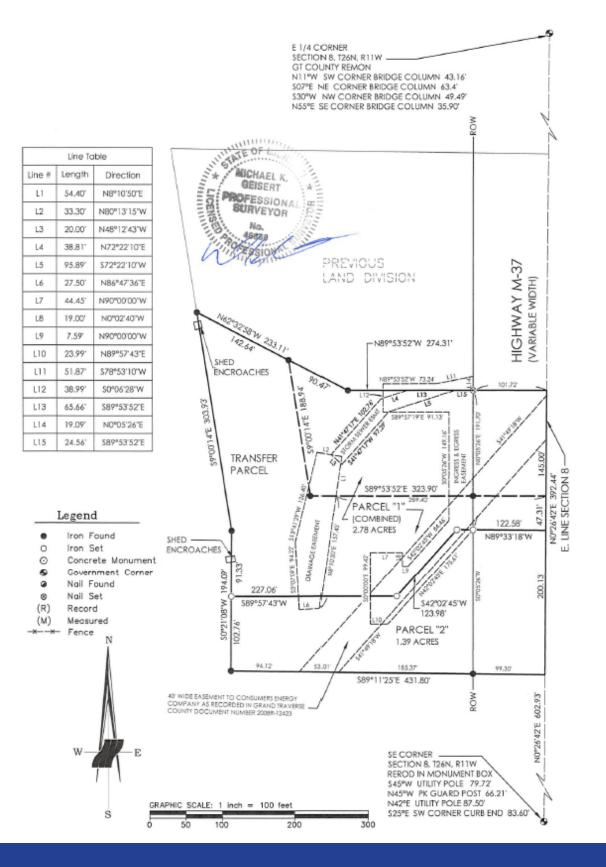

| Commercial / Manufacturing District                          |
| Parking:         | On-Site                                                      |
| Road:            | Privately Maintained, Blacktop                               |
| School District: | Traverse City School                                         |



Off M-37 with Private Drive

#### LOCATION INFORMATION

| Township:   | Blair                                  |
|-------------|----------------------------------------|
| County:     | Grand Traverse                         |
| Additional: | Private Drive:<br>1859 Southpeak Drive |

#### SALE PRICE:

\$415,000



#### SCHMIDT REALTORS

### **PROPERTY OVERVIEW**

### **PROPERTY PHOTOS**





#### SCHMIDT REALTORS

### **SITE PLAN**



## LAND SURVEY



SCHMIDT REALTORS





SCHMIDT REALTORS

## **CURRENT FLOOR PLANS**





SCHMIDT REALTORS

## **MAPS & AERIALS**





**SCHMIDT REALTORS** 

# **CONTACT INFORMATION**

For more information, please contact:

### Dan Stiebel, CCIM

Coldwell Banker Commercial 522 E. Front Street Traverse City, MI 49686 Phone: (231) 929-2300 Fax: (231) 929-2322 Mobile: (231) 633-0432 Dan@realestateTC.com

#### Kayla Anderson, Assistant to Dan Stiebel

Coldwell Banker Commercial 522 E. Front Street Traverse City, MI 49686 Phone: (231) 929-2300 Fax: (231) 929-2322 Mobile: (231) 642-0746 Kayla@realestateTC.com