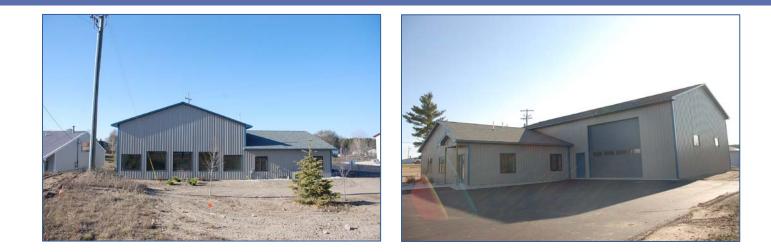

### **PROPERTY PHOTOS**

#### **PROPERTY DETAILS**

Newly constructed building with good highway visibility on M-37. This 4,080 SF building would be perfect for a showroom, contractor, storage, retail/warehouse and/or offices. It currently has 1,200 SF of offices and 2,880 SF of warehouse/showroom space with 16' ceilings. There is a 14' overhead door and the warehouse space currently has a 1,280 SF showroom drywalled and separated from the warehouse. Construction is still being completed, so interior configuration can easily be customized. On private drive, know as Southpeak Drive.