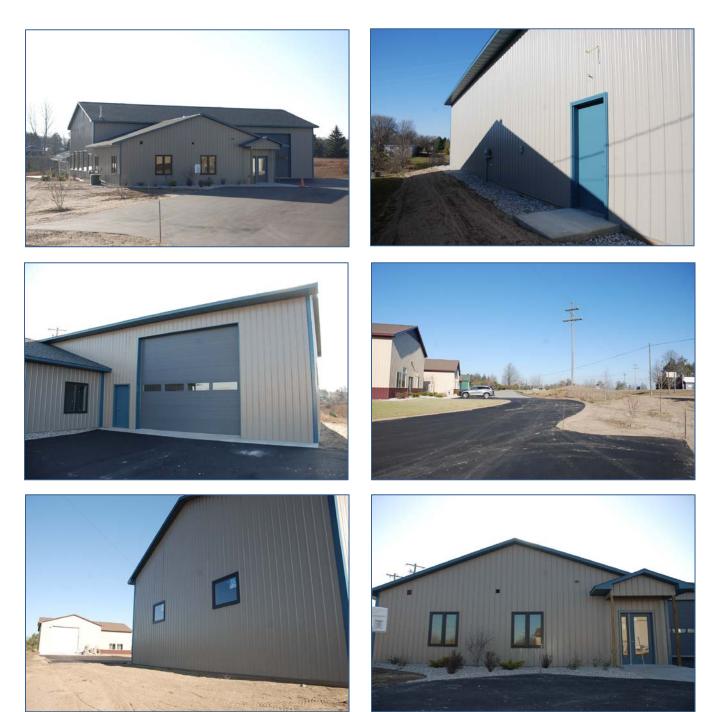

### **PROPERTY PHOTOS**

#### **PROPERTY DETAILS**

Newly constructed building with good highway visibility on M-37. This 4,080 SF building would be perfect for a showroom, contractor, storage, retail/warehouse and/or offices. It currently has 1,200 SF of offices and 2,880 SF of warehouse/showroom space with 16' ceilings. There is a 14' overhead door and the warehouse space currently has a 1,280 SF showroom drywalled and separated from the warehouse. Construction is still being completed, so interior configuration can easily be customized. On private drive, know as Southpeak Drive.