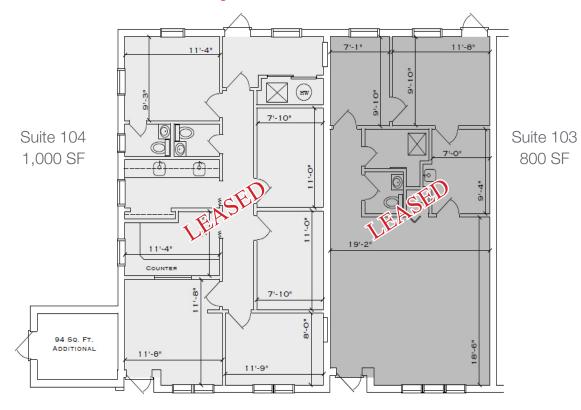

## Suites Available from 800 to 8,205 SF

| Suite 103 | 800 SF Leased   |
|-----------|-----------------|
| Suite 104 | 1,000 SF Leased |
| Suite 105 | 2,065 SF        |
| Suite 106 | 2,200 SF        |
| Suite 107 | 1,085 SF        |
| Suite 108 | 1,055 SF        |

#### Floorplan - Suites 103-104

Floorplan - Suites 105-108

NO WARRANTY OR REPRESENTATION, EXPRESS OR IMPLIED, IS MADE AS TO THE ACCURACY OF THE INFORMATION CONTAINED HEREIN, AND THE SAME IS SUBMITTED SUBJECT TO ERRORS, OMISSIONS, CHANGE OF PRICE, RENTAL OR OTHER CONDITIONS, PRIOR SALE, LEASE OR FINANCING, OR WITHDRAWAL WITHOUT NOTICE, AND OF ANY SPECIAL LISTING CONDITIONS IMPOSED BY OUR PRINCIPALS NO WARRANTIES OR REPRESENTATIONS ARE MADE AS TO THE CONDITION OF THE PROPERTY OR ANY HAZARDS CONTAINED THEREIN ARE ANY TO BE IMPLIED.