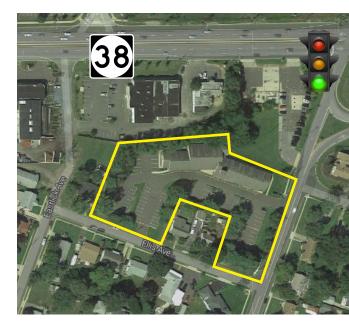

## **Tower Medical Building**

737 E. Main Street | Lumberton, NJ

#### **Property Description**

Tower Medical Center is a multi-tenant, single-story office/medical building with eight units totalling 11,800± SF located along Route 38 in Lumberton. The building features fully fit-out medical office suites, that can be sold individually or together. Ideal uses include: medical, professional office, daycare or special purpose. Possibility for retail uses.

| Space Available:  | 1,055± SF to 8,205± SF             |
|-------------------|------------------------------------|
| Suites Available: | 103, 104, 105, 106, 107 & 108      |
| Zoned:            | R-75                               |
| Heat:             | Gas                                |
| Parking:          | 80± vehicles                       |
| Taxes:            | \$18,318.30 (2017) - all six units |