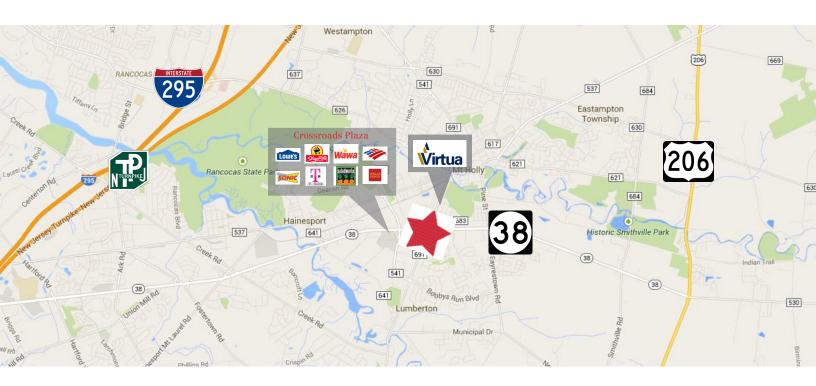

## Location Information

| Virtua Memorial      | 0.40 miles | 2 mins.  |
|----------------------|------------|----------|
| County Courthouse    | 1.2 miles  | 4 mins.  |
| NJ Turnpike (Exit 5) | 4.4 miles  | 12 mins. |
| I- 295 (Exit 40)     | 6 miles    | 10 mins. |
| Philadelphia         | 28 miles   | 40 mins. |