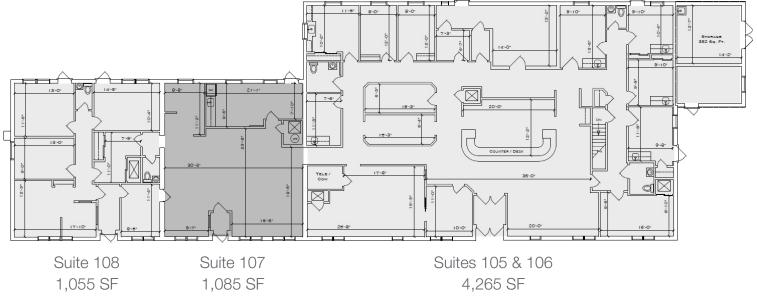

## Suites Available from 800 to 8,205 SF

| Suite 103 | 800 SF Leased   |
|-----------|-----------------|
| Suite 104 | 1,000 SF Leased |
| Suite 105 | 2,065 SF        |
| Suite 106 | 2,200 SF        |
| Suite 107 | 1,085 SF        |
| Suite 108 | 1,055 SF        |

#### Floorplan - Suites 103-104

Floorplan - Suites 105-108

NO WARRANTY OR REPRESENTATION, EXPRESS OR IMPLIED, IS MADE AS TO THE ACCURACY OF THE INFORMATION CONTAINED HEREIN, AND THE SAME IS SUBMITTED SUBJECT TO ERRORS, OMISSIONS, CHANGE OF PRICE, RENTAL OR OTHER CONDITIONS, PRIOR SALE, LEASE OR FINANCING, OR WITHDRAWAL WITHOUT NOTICE, AND OF ANY SPECIAL LISTING CONDITIONS IMPOSED BY OUR PRINCIPALS NO WARRANTIES OR REPRESENTATIONS ARE MADE AS TO THE CONDITION OF THE PROPERTY OR ANY HAZARDS CONTAINED THEREIN ARE ANY TO BE IMPLIED.